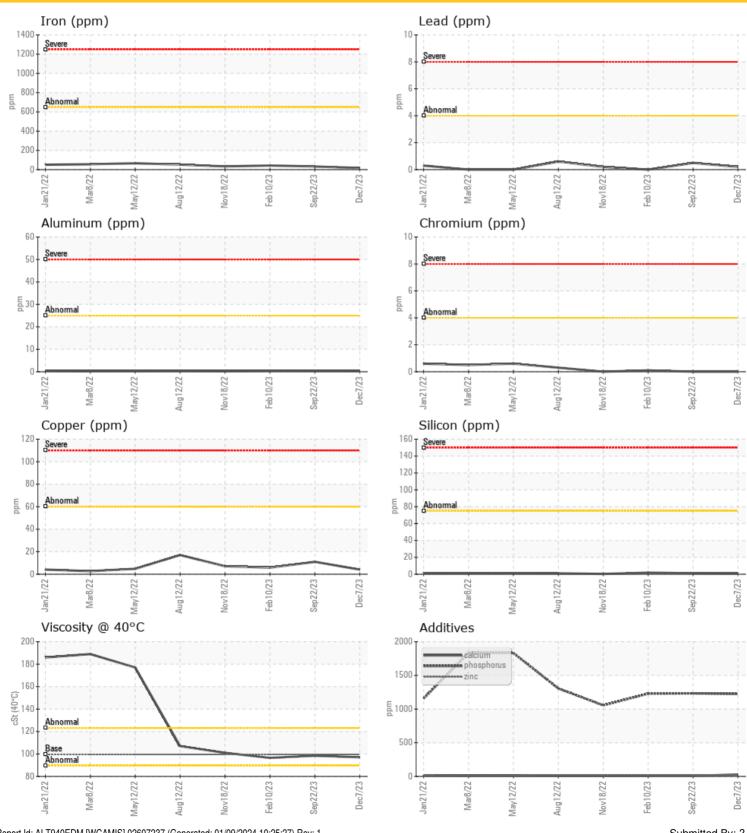

| WEA        | R METAL | S            |          |            |          |
|------------|---------|--------------|----------|------------|----------|
| Iron       | ppm     | <b>17</b>    | ○ 32     | <b>4</b> 3 | ○ 33     |
| Copper     | ppm     | <b>4</b>     | O 11     | <b>6</b>   | <b>7</b> |
| Lead       | ppm     | <b>()</b> <1 | O <1     | O 0        | O <1     |
| Tin        | ppm     | <b>0</b>     | 0        | O 0        | O 0      |
| Aluminum   | ppm     | <b></b> <1   | O <1     | O <1       | O <1     |
| Chromium   | ppm     | <b>0</b>     | 0        | O <1       | O 0      |
| Molybdenum | ppm     | <b>0</b>     | <b>0</b> | O 0        | O 0      |
| Nickel     | ppm     | <b>○</b> <1  | 0        | O 0        | O <1     |
| Titanium   | ppm     | <b>0</b>     | <b>0</b> | O 0        | O 0      |
| Silver     | ppm     | 0            | <1       | 0          | 0        |
| Manganese  | ppm     | <b>0</b>     | O <1     | O <1       | O <1     |
| Vanadium   | ppm     | 0            | 0        | 0          | 0        |

| Vanadium   | ppm     | 0           | 0        | 0          | 0        |
|------------|---------|-------------|----------|------------|----------|
|            |         |             |          |            |          |
| ADI        | DITIVES |             |          |            |          |
| Calcium    | ppm     | 28          | <b>8</b> | <b>10</b>  | <b>6</b> |
| Magnesium  | ppm     | <b>○</b> <1 | O 2      | <b>2</b>   | O 2      |
| Zinc       | ppm     | 22          | O 15     | <b>16</b>  | O 15     |
| Phosphorus | ppm     | <b>1224</b> | O 1233   | 1228       | O 1055   |
| Barium     | ppm     | <b>0</b>    | O <1     | O 2        | O 5      |
| Boron      | ppm     | <b>302</b>  | ○ 316    | <b>249</b> | O 168    |
|            |         |             |          |            |          |