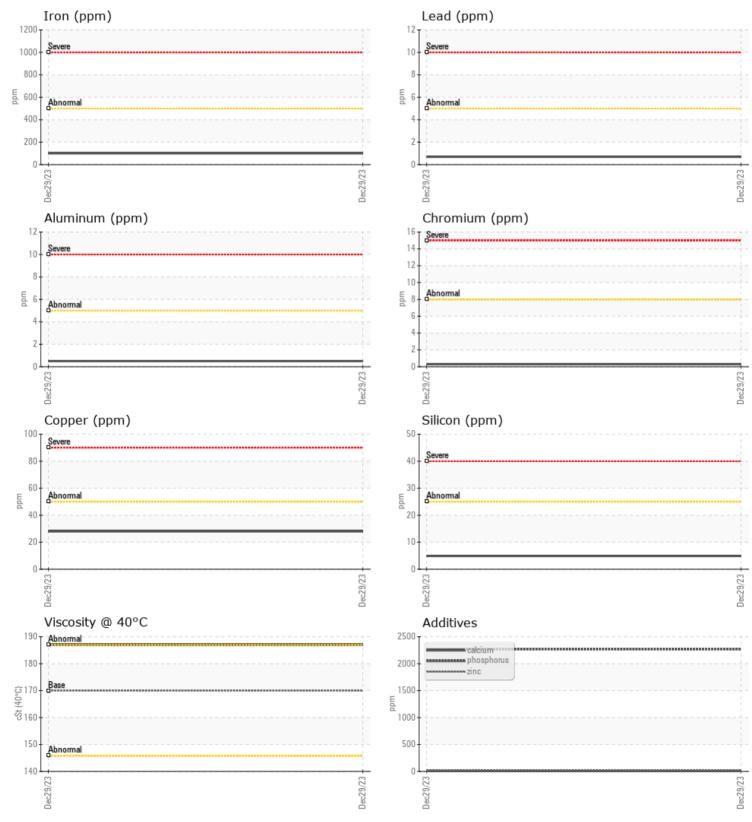

### **OIL CONDITION**

Visc @ 40°C

- 1

-

# cSt 0 187

| Water     | %   | NEG              |  |  |  |  |  |
|-----------|-----|------------------|--|--|--|--|--|
| Silicon   | ppm | 0 5              |  |  |  |  |  |
| Sodium    | ppm | 01               |  |  |  |  |  |
| Potassium | ppm | <mark></mark> <1 |  |  |  |  |  |

| WEA WEA    | R METALS | ;                |      |  |
|------------|----------|------------------|------|--|
| Iron       | ppm      | 0 101            | <br> |  |
|            |          | 0 28             |      |  |
| Copper     | ppm      | 0 20             | <br> |  |
| Lead       | ppm      | <mark></mark> <1 | <br> |  |
| Tin        | ppm      | 2                | <br> |  |
| Aluminum   | ppm      | <b>○</b> <1      | <br> |  |
| Chromium   | ppm      | <b>○</b> <1      | <br> |  |
| Molybdenum | ppm      | 0                | <br> |  |
| Nickel     | ppm      | 02               | <br> |  |
| Titanium   | ppm      | 0                | <br> |  |
| Silver     | ppm      | 0                | <br> |  |
| Manganese  | ppm      | 6                | <br> |  |
| Vanadium   | mad      | 0                | <br> |  |

#### ٥ **ADDITIVES** Calcium 06 ppm ○ <1 Magnesium ppm Zinc 0 23 ppm Phosphorus ppm 0 2269 Barium 0 ppm Boron ppm ○ <1

3545 Ross Road Abbotsford, BC CA V4X 1M6 Contact: Service Manager

T: F:

## Diagnosis

Resample at the next service interval to monitor.All component wear rates are normal. There is no indication of any contamination in the oil. The condition of the oil is acceptable for the time in service.