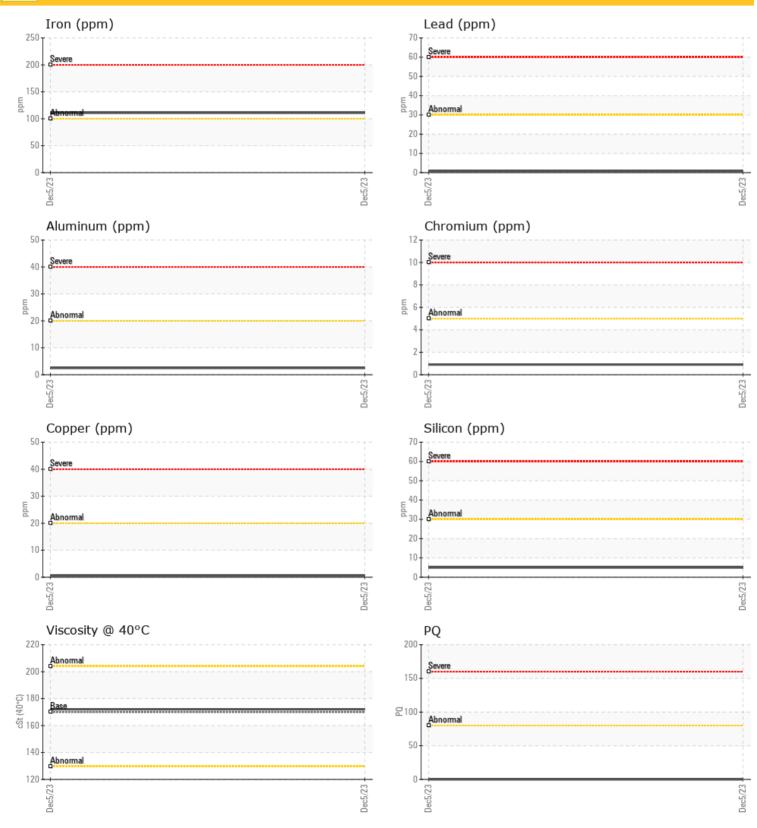

| Ä          |          |             |      |  |
|------------|----------|-------------|------|--|
| WEAI       | R METALS |             |      |  |
| PQ         |          | 0           | <br> |  |
| Iron       | ppm      | 0 111       | <br> |  |
| Copper     | ppm      | <1          | <br> |  |
| Lead       | ppm      | 0 <1        | <br> |  |
| Tin        | ppm      | 0           | <br> |  |
| Aluminum   | ppm      | <b>2</b>    | <br> |  |
| Chromium   | ppm      | <b>○</b> <1 | <br> |  |
| Molybdenum | ppm      | 0 🔘         | <br> |  |
| Nickel     | ppm      | 01          | <br> |  |
| Titanium   | ppm      | 0           | <br> |  |
| Silver     | ppm      | 0           | <br> |  |
| Manganese  | ppm      | <b>4</b>    | <br> |  |
| Vanadium   | ppm      | 0           | <br> |  |

#### ø **ADDITIVES** Calcium 24 ppm Magnesium 013 ppm Zinc ppm 0 111 Phosphorus 0 2120 ppm Barium 09 ppm Boron ppm 0 28