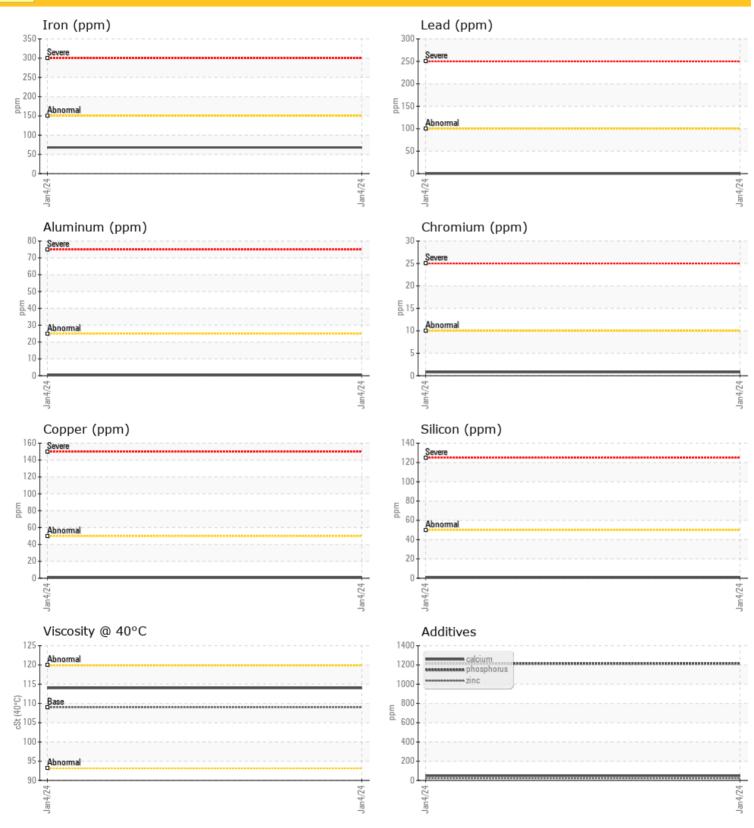

#### **OIL CONDITION**

Visc @ 40°C

-

......

٥

Calcium

Zinc

Barium

Boron

Magnesium

Phosphorus

**ADDITIVES** 

ppm

ppm

ppm

ppm

ppm

ppm

\_

cSt 🔘 114

| Water     | %   | NEG         |  | <br> |  |
|-----------|-----|-------------|--|------|--|
| Silicon   | ppm | 01          |  | <br> |  |
| Sodium    | ppm | 01          |  | <br> |  |
| Potassium | ppm | <b>○</b> <1 |  | <br> |  |

| <b>M</b>   |                |                  |      |  |
|------------|----------------|------------------|------|--|
| WE/        | <b>AR META</b> | LS               |      |  |
| Iron       | ppm            | <b>68</b>        | <br> |  |
| Copper     | ppm            | <b>○</b> <1      | <br> |  |
| Lead       | ppm            | 0                | <br> |  |
| Tin        | ppm            | 0                | <br> |  |
| Aluminum   | ppm            | <b>○</b> <1      | <br> |  |
| Chromium   | ppm            | <mark></mark> <1 | <br> |  |
| Molybdenum | ppm            | 0                | <br> |  |
| Nickel     | ppm            | <b>○</b> <1      | <br> |  |
| Titanium   | ppm            | 0                | <br> |  |
| Silver     | ppm            | 0                | <br> |  |
| Manganese  | ppm            | 0                | <br> |  |
| Vanadium   | ppm            | 0                | <br> |  |

#### Diagnosis

Resample at the next service interval to monitor. The fluid was not specified, however, a fluid match indicates that this fluid is (GENERIC) GEAR OIL SAE 75W90. Please confirm.

All component wear rates are normal. There is no indication of any contamination in the oil. The condition of the oil is acceptable for the time in service.

# CONSTRUCTION EQUIPMENT

GRAPHS

 $\odot$ 

Report Id: LIERIC [WCAMIS] 02607941 (Generated: 01/10/2024 16:32:33) Rev: 1

Contact/Location: Kendra Curtis - LIERIC