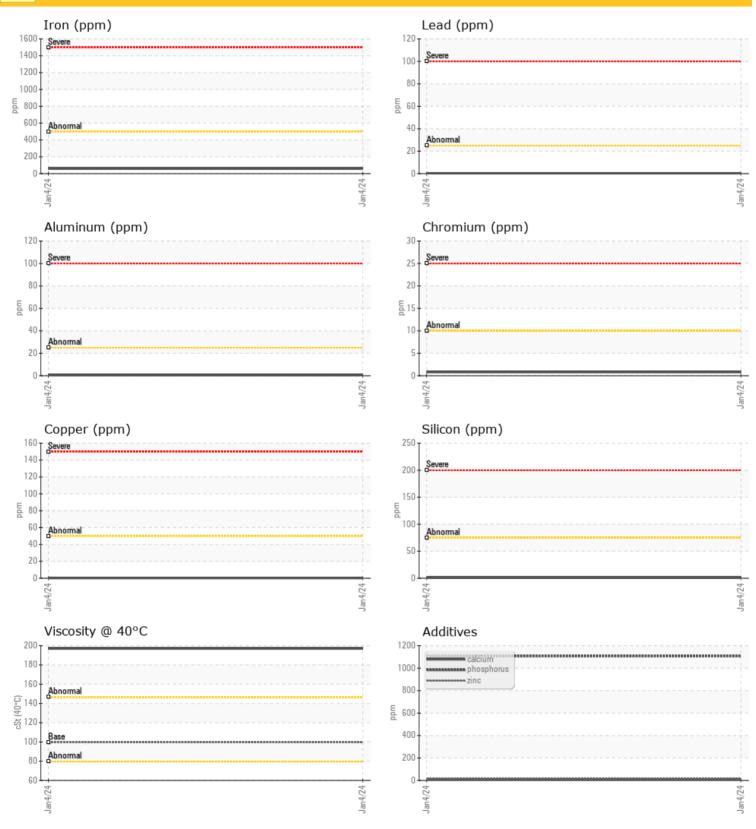

## **OIL CONDITION**

Visc @ 40°C

-

## C cSt

|           | NTAMINA | TION             |      |  |
|-----------|---------|------------------|------|--|
| Water     | %       | NEG              | <br> |  |
| Silicon   | ppm     | <mark></mark> <1 | <br> |  |
| Sodium    | ppm     | 05               | <br> |  |
| Potassium | ppm     | 0 2              | <br> |  |

| <b>A</b>   |               |                    |      |  |
|------------|---------------|--------------------|------|--|
| WEA WEA    | <b>R</b> META | LS                 |      |  |
| Iron       | ppm           | ◯ 59               | <br> |  |
| Copper     | ppm           | <b>○</b> <1        | <br> |  |
| Lead       | ppm           | <b>()</b> <1       | <br> |  |
| Tin        | ppm           | 0 (                | <br> |  |
| Aluminum   | ppm           | <b>○</b> <1        | <br> |  |
| Chromium   | ppm           | <mark></mark> <1   | <br> |  |
| Molybdenum | ppm           | 0 🔘                | <br> |  |
| Nickel     | ppm           | <mark>()</mark> <1 | <br> |  |
| Titanium   | ppm           | 0                  | <br> |  |
| Silver     | ppm           | 0                  | <br> |  |
| Manganese  | ppm           | <b>()</b> <1       | <br> |  |
| Vanadium   | ppm           | 0                  | <br> |  |

| Calcium    | ppm | <b>0</b> 10        |  | <br> |
|------------|-----|--------------------|--|------|
| Magnesium  | ppm | <mark>()</mark> <1 |  | <br> |
| Zinc       | ppm | 0 14               |  | <br> |
| Phosphorus | ppm | 0 1108             |  | <br> |
| Barium     | ppm | 0 15               |  | <br> |
| Boron      | ppm | <b>()</b> <1       |  | <br> |

## Diagnosis

Resample at the next service interval to monitor.All component wear rates are normal. There is no indication of any contamination in the oil. The condition of the oil is acceptable for the time in service.

| Depot:       | LIERIC      |
|--------------|-------------|
| Unique No:   | 5709029     |
| Signed:      | Wes Davis   |
| Report Date: | 10 Jan 2024 |

Contact/Location: Kevin Steer - LIERIC

GRAPHS

 $\overline{\mathbf{O}}$ 