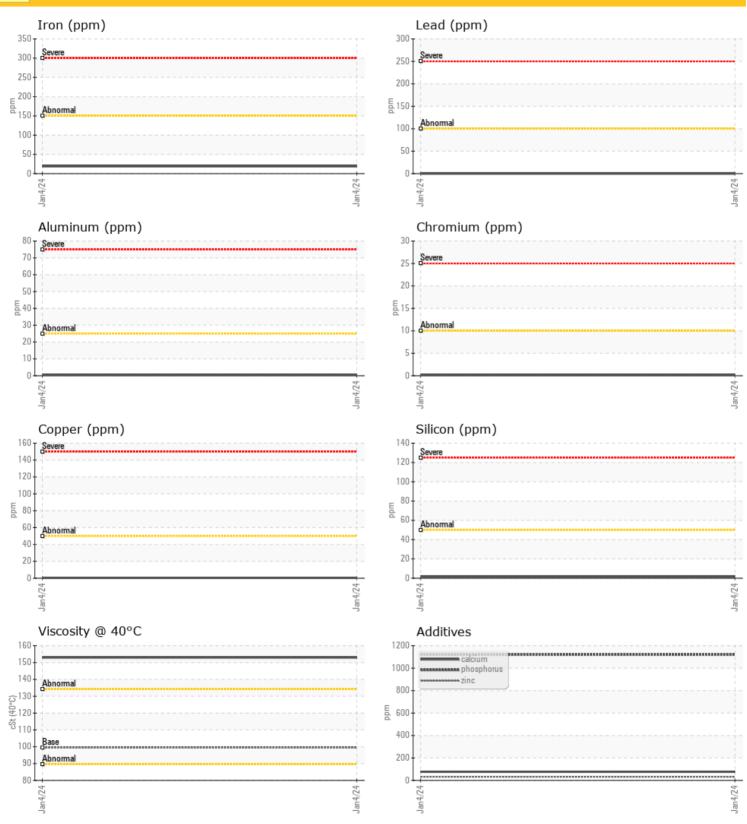

#### Diagnosis

Resample at the next service interval to monitor.All component wear rates are normal. There is no indication of any contamination in the oil. Viscosity of sample indicates oil is within SAE 90 range, advise investigate. The condition of the oil is acceptable for the time in service.