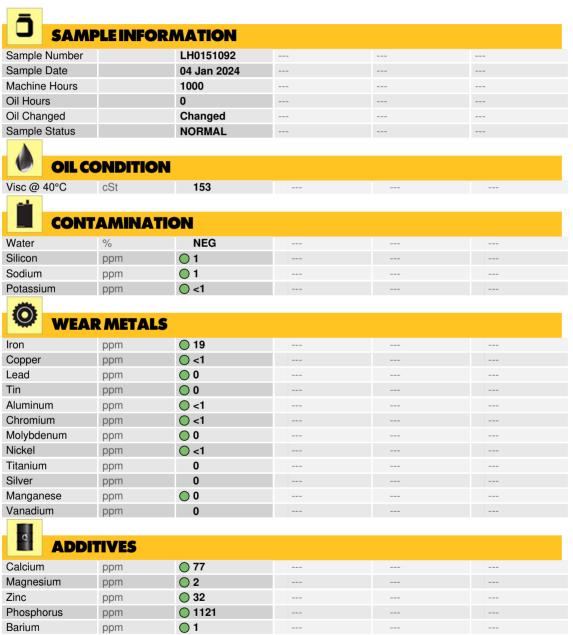

# LIEBHERR

Sample No: LH0151092
Oil Type: SAE 75W90

#### Diagnosis

Resample at the next service interval to monitor.All component wear rates are normal. There is no indication of any contamination in the oil. Viscosity of sample indicates oil is within SAE 90 range, advise investigate. The condition of the oil is acceptable for the time in service.

Depot: LIERIC
Unique No: 5709030
Signed: Kevin Marson
Report Date: 11 Jan 2024

**158** 

ppm

Boron