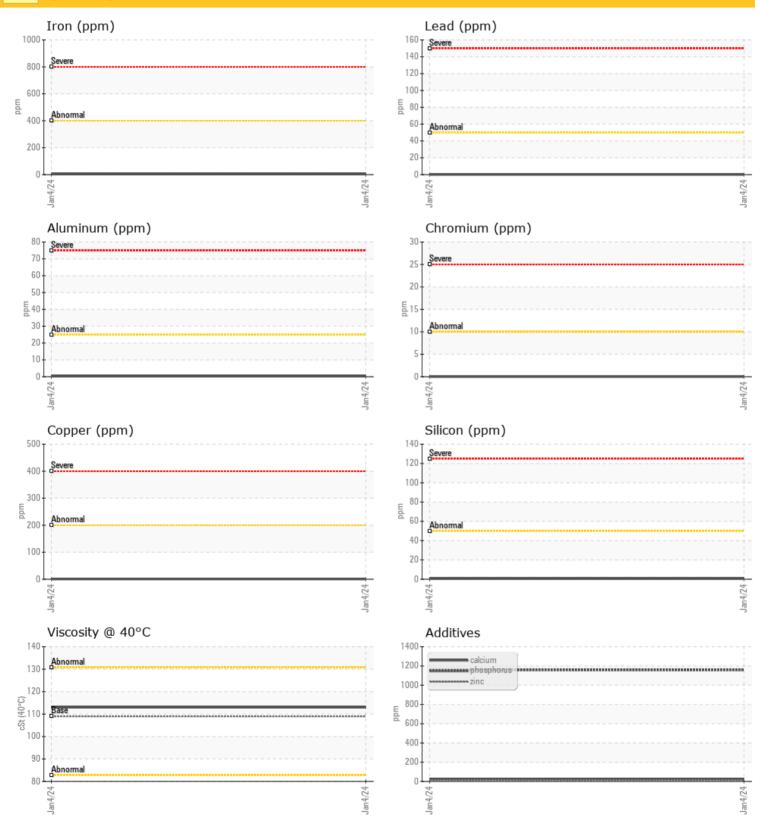

### **OIL CONDITION**

Visc @ 40°C

- 1

....

0

Calcium

Zinc

Barium

Boron

Magnesium

Phosphorus

**ADDITIVES** 

ppm

ppm

ppm

ppm

ppm

ppm

=

## cSt **0 113**

| Water     | %   | NEG         |  |  |  |
|-----------|-----|-------------|--|--|--|
| Silicon   | ppm | <b>○</b> <1 |  |  |  |
| Sodium    | ppm | <b>○</b> <1 |  |  |  |
| Potassium | ppm | <b>○</b> <1 |  |  |  |

| Â          |               |                  |      |  |
|------------|---------------|------------------|------|--|
| WEA WEA    | <b>R</b> META | LS               |      |  |
|            |               |                  |      |  |
| Iron       | ppm           | 0 4              | <br> |  |
| Copper     | ppm           | <u> </u>         | <br> |  |
| Lead       | ppm           | 0 🔘              | <br> |  |
| Tin        | ppm           | 0 🔘              | <br> |  |
| Aluminum   | ppm           | <b>○</b> <1      | <br> |  |
| Chromium   | ppm           | 0 🔘              | <br> |  |
| Molybdenum | ppm           | 0 🔘              | <br> |  |
| Nickel     | ppm           | <mark></mark> <1 | <br> |  |
| Titanium   | ppm           | 0                | <br> |  |
| Silver     | ppm           | 0                | <br> |  |
| Manganese  | ppm           | 0 (              | <br> |  |
| Vanadium   | ppm           | 0                | <br> |  |

# CONSTRUCTION EQUIPMENT

GRAPHS

 $\overline{\mathbf{O}}$ 

Report Id: LIERIC [WCAMIS] 02607957 (Generated: 01/10/2024 16:32:55) Rev: 1

Contact/Location: Kendra Curtis - LIERIC