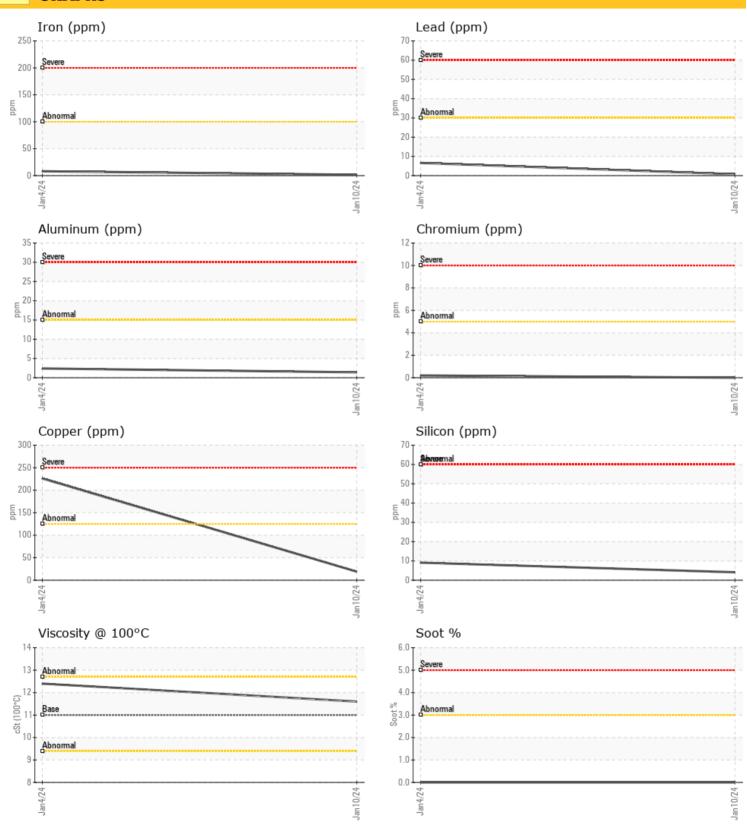

|                                        | ŭ             |      |  |
|                             | ITIVES        |                                        |               |      |  |
|                             |               | <b>○</b> 843                           | 0 1271        | <br> |  |
| ADD                         | ITIVES        |                                        |               | <br> |  |
| ADD                         | <b>ITIVES</b> |                                        | O 1271        |      |  |
| ADD<br>Calcium<br>Magnesium | ppm ppm       | <ul><li>⊗ 843</li><li>⊗ 1101</li></ul> | ① 1271<br>899 | <br> |  |

Depot:LIERICUnique No:5709788Signed:Kevin MarsonReport Date:15 Jan 2024

ppm

**60** 

Boron

## LIEBHERR

### CONSTRUCTION EQUIPMENT





### **GRAPHS**