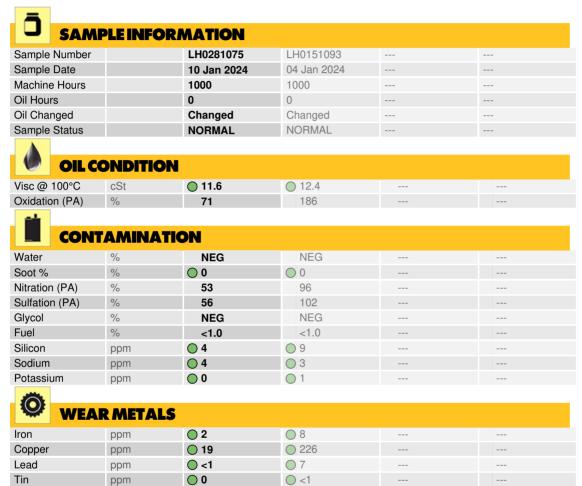

#### Diagnosis

Resample at the next service interval to monitor. All component wear rates are normal. There is no indication of any contamination in the oil. The condition of the oil is acceptable for the time in service.

| Aluminum                    | ppm           | <b>U</b> I                             | 0 2           |      |  |
|-----------------------------|---------------|----------------------------------------|---------------|------|--|
| Chromium                    | ppm           | <b>0</b>                               | O <1          | <br> |  |
| Molybdenum                  | ppm           | <b>61</b>                              | 98            | <br> |  |
| Nickel                      | ppm           | <b>0</b> <1                            | 0             | <br> |  |
| Titanium                    | ppm           | <b>0</b>                               | O 0           | <br> |  |
| Silver                      | ppm           | <b>0</b>                               | O <1          | <br> |  |
| Manganese                   | ppm           | <b>0</b>                               | O <1          | <br> |  |
| Vanadium                    | ppm           | 0                                      | 0             | <br> |  |
| variadiani                  | PPIII         |                                        | ŭ             |      |  |
|                             | ITIVES        |                                        |               |      |  |
|                             |               | <b>○</b> 843                           | 0 1271        | <br> |  |
| ADD                         | ITIVES        |                                        |               | <br> |  |
| ADD                         | <b>ITIVES</b> |                                        | O 1271        |      |  |
| ADD<br>Calcium<br>Magnesium | ppm ppm       | <ul><li>⊗ 843</li><li>⊗ 1101</li></ul> | ① 1271<br>899 | <br> |  |

Depot:LIERICUnique No:5709788Signed:Kevin MarsonReport Date:15 Jan 2024

ppm

**60** 

Boron