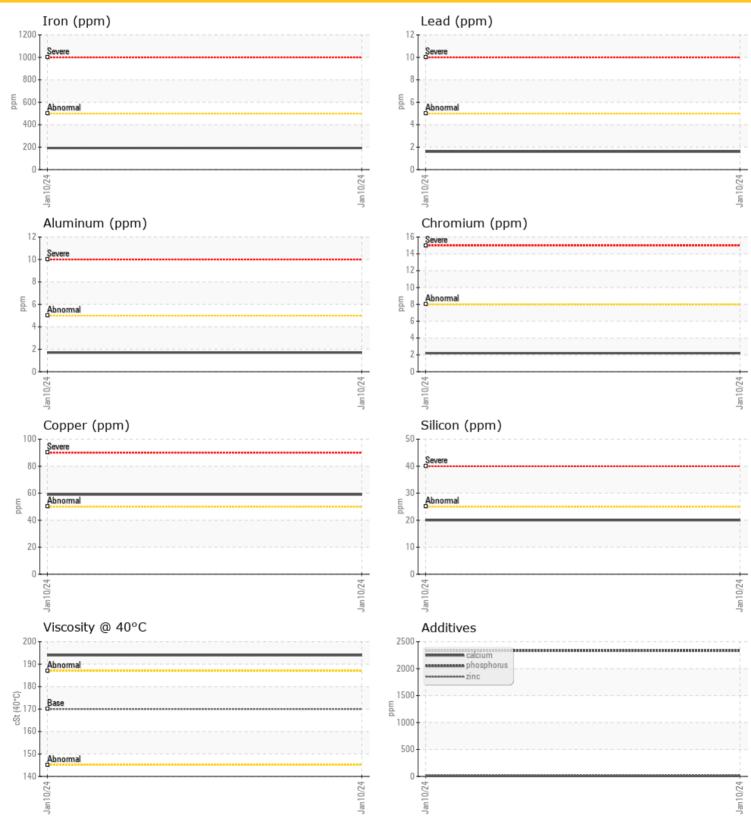

#### **GRAPHS**

**3** 

16

**2333** 

Oil Type: LIEBHERR GEAR BASIC 90 LS

| Ō             | ABI FINIFA |              |      |  |
|---------------|------------|--------------|------|--|
| SAN           | APLE INFO  | DRMATION     |      |  |
| Sample Number | •          | LH0281082    | <br> |  |
| Sample Date   |            | 10 Jan 2024  | <br> |  |
| Machine Hours |            | 0            | <br> |  |
| Oil Hours     |            | 0            | <br> |  |
| Oil Changed   |            | Changed      | <br> |  |
| Sample Status |            | NORMAL       | <br> |  |
|               |            |              |      |  |
| OIL           | CONDITIO   | N            |      |  |
| Visc @ 40°C   | cSt        | 194          | <br> |  |
|               |            |              |      |  |
| CON           | ITAMINA    | TION         |      |  |
| Water         | %          | NEG          |      |  |
| Silicon       |            |              |      |  |
|               | ppm        | <b>20</b>    | <br> |  |
| Sodium        | ppm        | <b>0</b> 5   | <br> |  |
| Potassium     | ppm        | <b>()</b> <1 | <br> |  |
| Ö we          |            |              |      |  |
| WE/           | AR META    | LS           |      |  |
| Iron          | ppm        | <b>192</b>   | <br> |  |
| Copper        | ppm        | 59           | <br> |  |
| Lead          | ppm        | <b>2</b>     | <br> |  |
| Tin           | ppm        | 5            | <br> |  |
| Aluminum      | ppm        | <b>2</b>     | <br> |  |
| Chromium      | ppm        | O 2          | <br> |  |
| Molybdenum    | ppm        | <b>0</b> 0   | <br> |  |
|               |            |              |      |  |

#### Diagnosis

Confirm the source of the lubricant being utilized for top-up/fill. Resample at the next service interval to monitor.All component wear rates are normal. There is no indication of any contamination in the oil. Additive levels indicate the addition of a different brand, or type of oil. Viscosity of sample indicates oil is within SAE 90 range, advise investigate. The condition of the oil is acceptable for the time in service.