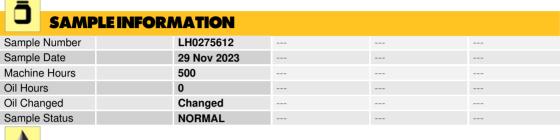

### **LIEBHERR L580 070558-1762 - Diesel Engine**

Sample No: LH0275612

Oil Type: LIEBHERR 15W40

| OIL CONDITION  |     |             |  |  |  |  |  |
|----------------|-----|-------------|--|--|--|--|--|
| Visc @ 100°C   | cSt | <b>12.1</b> |  |  |  |  |  |
| Oxidation (PA) | %   | 212         |  |  |  |  |  |

| CONT           | <b>AMINA</b> | TION       |      |  |
|----------------|--------------|------------|------|--|
|                |              |            |      |  |
| Water          | %            | NEG        | <br> |  |
| Soot %         | %            | <b>0</b>   | <br> |  |
| Nitration (PA) | %            | 103        | <br> |  |
| Sulfation (PA) | %            | 112        | <br> |  |
| Glycol         | %            | NEG        | <br> |  |
| Fuel           | %            | <b>0.6</b> | <br> |  |
| Silicon        | ppm          | <b>11</b>  | <br> |  |
| Sodium         | ppm          | <b>2</b>   | <br> |  |
| Potassium      | ppm          | <b>2</b>   | <br> |  |

| <b>(</b> ) |        |              |      |  |
|------------|--------|--------------|------|--|
| WEA        | R META | LS           |      |  |
| Iron       | ppm    | <b>14</b>    | <br> |  |
| Copper     | ppm    | <b>205</b>   | <br> |  |
| Lead       | ppm    | <b>10</b>    | <br> |  |
| Tin        | ppm    | <b>0</b> 1   | <br> |  |
| Aluminum   | ppm    | <b>2</b>     | <br> |  |
| Chromium   | ppm    | <b>()</b> <1 | <br> |  |
| Molybdenum | ppm    | <b>47</b>    | <br> |  |
| Nickel     | ppm    | <b>0</b>     | <br> |  |
| Titanium   | ppm    | 0            | <br> |  |
| Silver     | ppm    | <b>0</b>     | <br> |  |
| Manganese  | ppm    | 1            | <br> |  |
| Vanadium   | ppm    | 0            | <br> |  |

| ADDITIVES  |     |             |  |  |  |  |
|------------|-----|-------------|--|--|--|--|
| Calcium    | ppm | <b>1434</b> |  |  |  |  |
| Magnesium  | ppm | <b>903</b>  |  |  |  |  |
| Zinc       | ppm | <b>828</b>  |  |  |  |  |
| Phosphorus | ppm | <b>685</b>  |  |  |  |  |
| Barium     | ppm | <b>24</b>   |  |  |  |  |
| Boron      | ppm | <b>82</b>   |  |  |  |  |
|            |     |             |  |  |  |  |