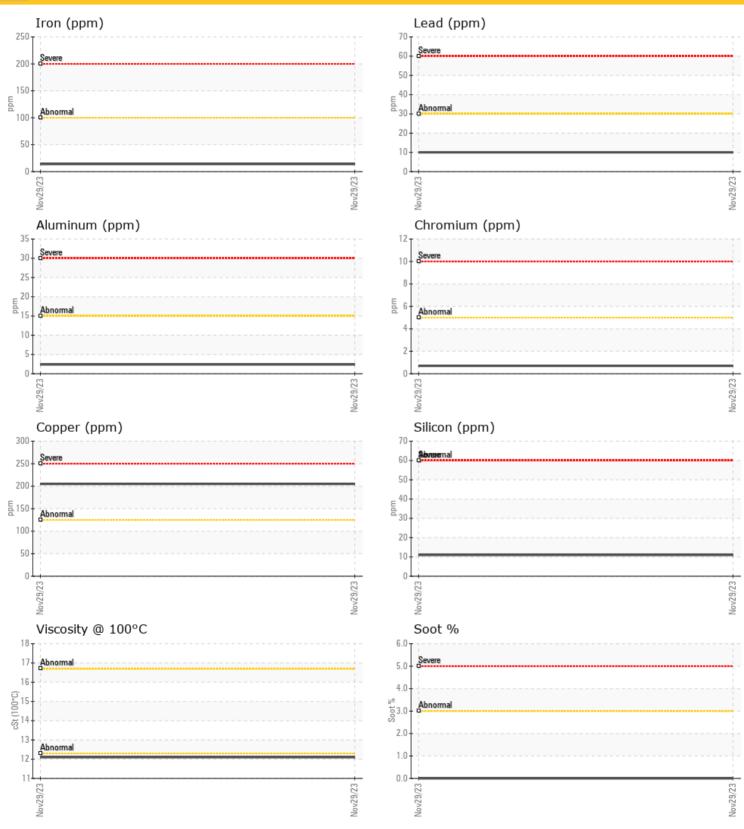

| ppm | <b>828</b>  |  |  |  |  |
| Phosphorus | ppm | <b>685</b>  |  |  |  |  |
| Barium     | ppm | <b>24</b>   |  |  |  |  |
| Boron      | ppm | <b>82</b>   |  |  |  |  |
|            |     |             |  |  |  |  |



#### **HUBERT ET FILS INC**

1012 CHEMIN DE PARC INDUSTRIEL BOIS-FRANC, QC CA J9E 3A9

Contact: Service Manager

T: F:

#### Diagnosis

No corrective action is recommended at this time. Resample at the next service interval to monitor. Metal levels are typical for a new component breaking in. Fuel content negligible. There is no indication of any contamination in the oil. The condition of the oil is acceptable for the time in service.

Depot:HUB101BOIUnique No:5710056Signed:Kevin MarsonReport Date:17 Jan 2024

# LIEBHERR

CONSTRUCTION EQUIPMENT





#### **GRAPHS**