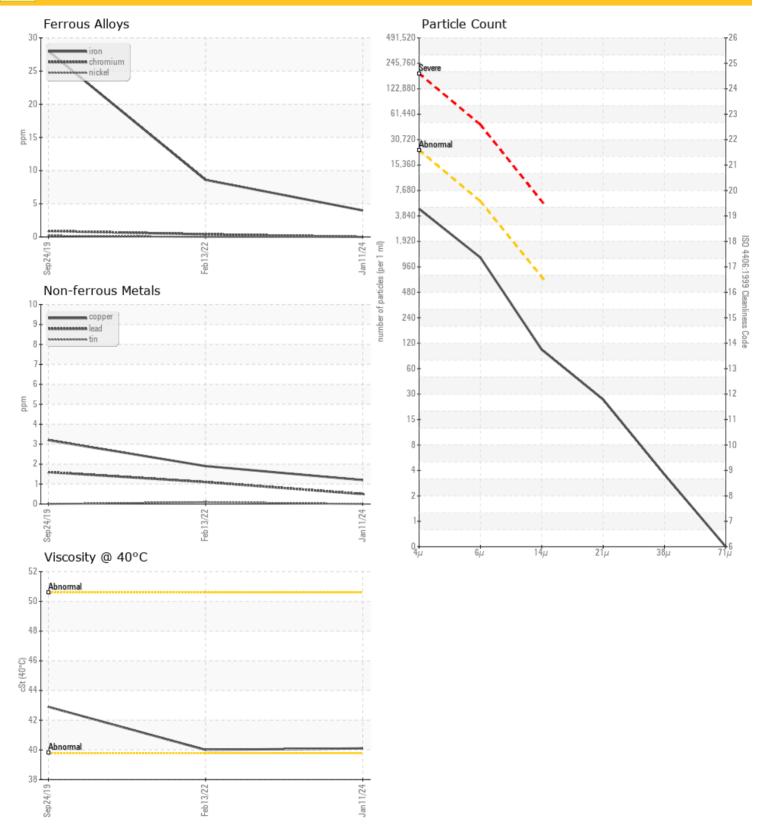

## **SAMPLE INFORMATION**

| Sample Number |    | LH0278863   | LH0222452   | LH0146136   |  |
|---------------|----|-------------|-------------|-------------|--|
| Sample Date   |    | 11 Jan 2024 | 13 Feb 2022 | 24 Sep 2019 |  |
| Machine Hours |    | 19489       | 15533       | 10874       |  |
| Oil Hours     |    | 0           | 0           | 0           |  |
| Oil Changed   |    | Not Changd  | Not Changd  | Not Changd  |  |
| Sample Status |    | NORMAL      | ABNORMAL    | NORMAL      |  |
|               |    |             |             |             |  |
| OIL CONDITION |    |             |             |             |  |
| Visc @ 40°C c | St | 0 40.1      | 0 40.0      | 0 42.9      |  |

CONTAMINATION Water NEG NEG NEG % ○ 3598 Particles >4µm 0 4063 0 155993 0 1083 0 38630 0 478 Particles >6µm Particles >14µm 089 0 405 0 18 ISO 4406:1999 (c) 19/17/14 24/22/16 19/16/11 Silicon 01 05  $\bigcirc 2$ ppm Sodium ppm 0 ○ <1  $\bigcirc 0$ Potassium 02 ppm  $\bigcirc 2$ 0 <1

### $\bigcirc$ **WEAR METALS** Iron ppm 04 09 28 Copper ppm 01 $\bigcirc 2$ 03 Lead ○ <1 02 ppm 01 Tin ppm 0 $\bigcirc 0$ $\bigcirc$ Aluminum ○ <1 $\bigcirc 2$ ppm Chromium 0 ppm $\bigcirc <$ < Molybdenum ppm 0 4 Nickel ppm 0 ~ Titanium n 0 ppm Silver ppm 0 0 $\cap$ Manganese 0 0 ppm Vanadium 0 ppm

### Diagnosis

Resample at the next service interval to monitor. Please specify the brand, type, and viscosity of the oil on your next sample.All component wear rates are normal. The system cleanliness is acceptable for your target ISO 4406 cleanliness code. The system and fluid cleanliness is acceptable. The condition of the oil is acceptable for the time in service.

# **LEBHERR** CONSTRUCTION EQUIPMENT

**GRAPHS** 

Report Id: WAT70BRA2 [WCAMIS] 02609027 (Generated: 01/17/2024 09:26:00) Rev: 1