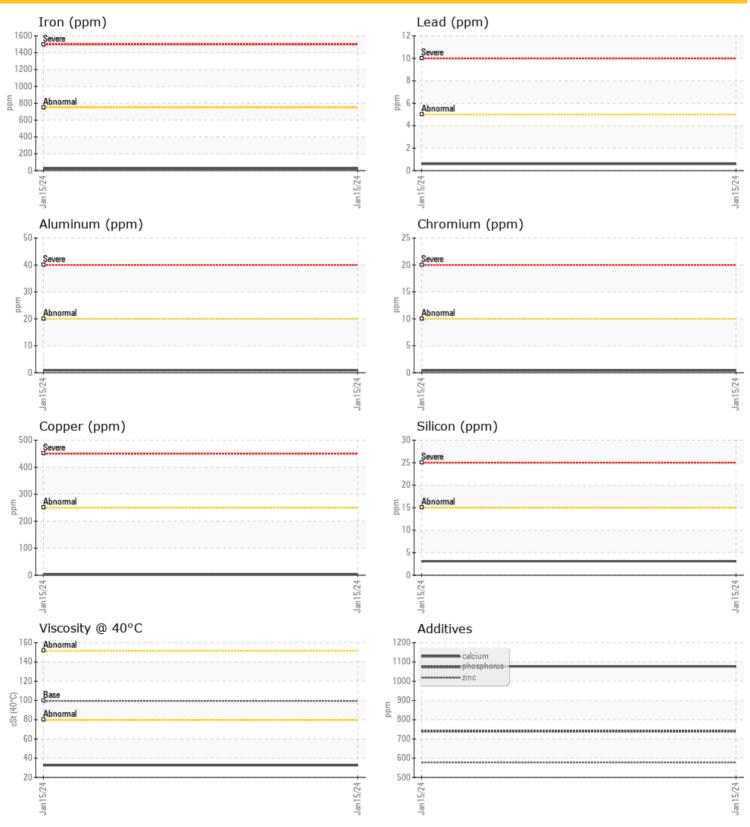

| OIL CONDITION |     |      |  |  |  |  |  |
|---------------|-----|------|--|--|--|--|--|
| Visc @ 40°C   | cSt | 32.6 |  |  |  |  |  |

| CONTAMINATION |     |          |  |  |  |  |
|---------------|-----|----------|--|--|--|--|
| Water         | %   | NEG      |  |  |  |  |
| Silicon       | ppm | <b>3</b> |  |  |  |  |
| Sodium        | ppm | <b>2</b> |  |  |  |  |
| Potassium     | ppm | <b>1</b> |  |  |  |  |

| Ø WE       |         |             |      |  |
|------------|---------|-------------|------|--|
| WE!        | AR META | LS          |      |  |
| Iron       | ppm     | <b>23</b>   | <br> |  |
| Copper     | ppm     | <b>4</b>    | <br> |  |
| Lead       | ppm     | <1          | <br> |  |
| Tin        | ppm     | <b>0</b>    | <br> |  |
| Aluminum   | ppm     | <1          | <br> |  |
| Chromium   | ppm     | <b>○</b> <1 | <br> |  |
| Molybdenum | ppm     | <b>0</b>    | <br> |  |
| Nickel     | ppm     | <b>0</b>    | <br> |  |
| Titanium   | ppm     | 0           | <br> |  |
| Silver     | ppm     | 0           | <br> |  |
| Manganese  | ppm     | <b>0</b>    | <br> |  |
| Vanadium   | ppm     | 0           | <br> |  |
|            |         |             |      |  |

| ADDITIVES  |     |          |  |  |  |  |
|------------|-----|----------|--|--|--|--|
| Calcium    | ppm | 1077     |  |  |  |  |
| Magnesium  | ppm | <b>5</b> |  |  |  |  |
| Zinc       | ppm | 578      |  |  |  |  |
| Phosphorus | ppm | 740      |  |  |  |  |
| Barium     | ppm | <b>2</b> |  |  |  |  |
| Boron      | ppm | 1        |  |  |  |  |

#### Diagnosis

Confirm the source of the lubricant being utilized for top-up/fill.

Resample at the next service interval to monitor. All component wear rates are normal. There is no indication of any contamination in the oil. Viscosity of sample indicates oil is within SAE 10W range, advise investigate. This plus the additive levels indicates that this is not the same brand, or type of oil as reported. The condition of the oil is acceptable for the time in service.

### **GRAPHS**