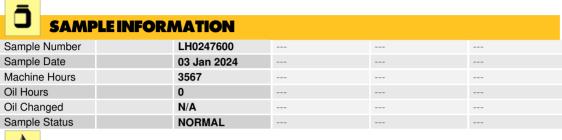

## **LIEBHERR L580 069442-1762 - Splitter Box**

Sample No: LH0247600

Oil Type: **GEAR OIL SAE 80W90** 

**OIL CONDITION** Visc @ 40°C cSt **178** 

| CONTAMINATION |     |              |  |  |  |  |  |
|---------------|-----|--------------|--|--|--|--|--|
| Water         | %   | NEG          |  |  |  |  |  |
| Silicon       | ppm | <b>()</b> <1 |  |  |  |  |  |
| Sodium        | ppm | <b>()</b> <1 |  |  |  |  |  |
| Potassium     | ppm | <b>()</b> <1 |  |  |  |  |  |
|               |     |              |  |  |  |  |  |

| WEA        | R METAL | S           |      |  |
|------------|---------|-------------|------|--|
| Iron       | ppm     | <b>7</b> 1  | <br> |  |
| Copper     | ppm     | <b>○</b> <1 | <br> |  |
| Lead       | ppm     | <b>0</b>    | <br> |  |
| Tin        | ppm     | <b>0</b>    | <br> |  |
| Aluminum   | ppm     | <b>1</b>    | <br> |  |
| Chromium   | ppm     | <b>○</b> <1 | <br> |  |
| Molybdenum | ppm     | <b>1</b>    | <br> |  |
| Nickel     | ppm     | <b>3</b>    | <br> |  |
| Titanium   | ppm     | 0           | <br> |  |
| Silver     | ppm     | 0           | <br> |  |
| Manganese  | ppm     | <b>0</b> <1 | <br> |  |
| Vanadium   | ppm     | 0           | <br> |  |

| variadium  | ppiii | U           |  |  |  |  |  |  |
|------------|-------|-------------|--|--|--|--|--|--|
|            |       |             |  |  |  |  |  |  |
| ADDITIVES  |       |             |  |  |  |  |  |  |
| Calcium    | ppm   | <b>10</b>   |  |  |  |  |  |  |
| Magnesium  | ppm   | <b>2</b>    |  |  |  |  |  |  |
| Zinc       | ppm   | <b>74</b>   |  |  |  |  |  |  |
| Phosphorus | ppm   | <b>1925</b> |  |  |  |  |  |  |
| Barium     | ppm   | <b>0</b>    |  |  |  |  |  |  |
| Boron      | ppm   | <b>5</b>    |  |  |  |  |  |  |