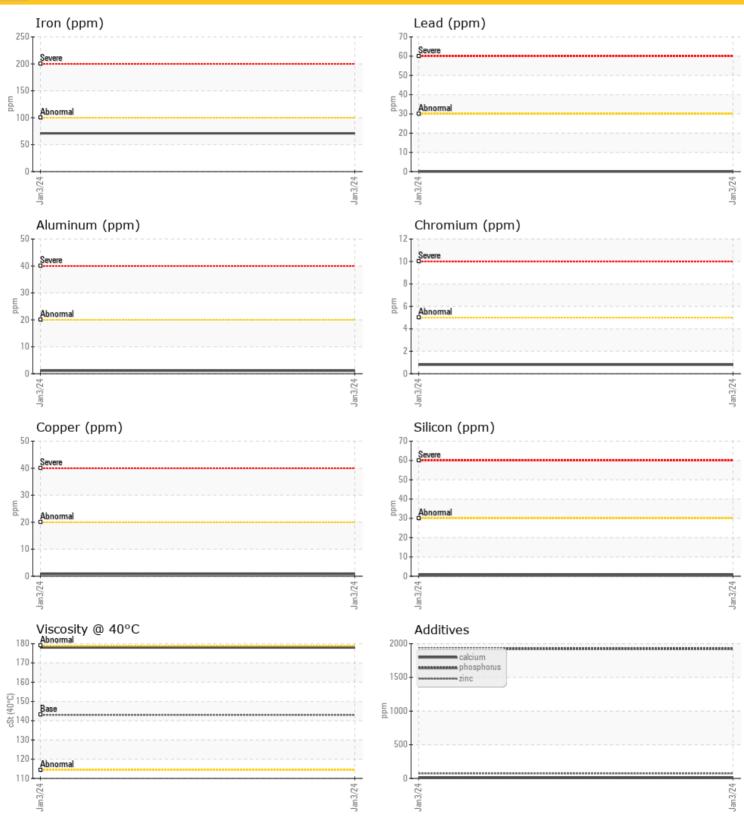

## **LIEBHERR L580 069442-1762 - Splitter Box**

Sample No: LH0247600

Oil Type: **GEAR OIL SAE 80W90** 

**OIL CONDITION** Visc @ 40°C cSt **178** 

| CONTAMINATION |     |              |  |  |  |  |  |
|---------------|-----|--------------|--|--|--|--|--|
| Water         | %   | NEG          |  |  |  |  |  |
| Silicon       | ppm | <b>()</b> <1 |  |  |  |  |  |
| Sodium        | ppm | <b>()</b> <1 |  |  |  |  |  |
| Potassium     | ppm | <b>()</b> <1 |  |  |  |  |  |
|               |     |              |  |  |  |  |  |

| WEA        | R METAL | S           |      |  |
|------------|---------|-------------|------|--|
| Iron       | ppm     | <b>7</b> 1  | <br> |  |
| Copper     | ppm     | <b>○</b> <1 | <br> |  |
| Lead       | ppm     | <b>0</b>    | <br> |  |
| Tin        | ppm     | <b>0</b>    | <br> |  |
| Aluminum   | ppm     | <b>1</b>    | <br> |  |
| Chromium   | ppm     | <b>○</b> <1 | <br> |  |
| Molybdenum | ppm     | <b>1</b>    | <br> |  |
| Nickel     | ppm     | <b>3</b>    | <br> |  |
| Titanium   | ppm     | 0           | <br> |  |
| Silver     | ppm     | 0           | <br> |  |
| Manganese  | ppm     | <b>0</b> <1 | <br> |  |
| Vanadium   | ppm     | 0           | <br> |  |

| variadium  | ppiii | U           |  |  |  |  |  |  |
|------------|-------|-------------|--|--|--|--|--|--|
|            |       |             |  |  |  |  |  |  |
| ADDITIVES  |       |             |  |  |  |  |  |  |
| Calcium    | ppm   | <b>10</b>   |  |  |  |  |  |  |
| Magnesium  | ppm   | <b>2</b>    |  |  |  |  |  |  |
| Zinc       | ppm   | <b>74</b>   |  |  |  |  |  |  |
| Phosphorus | ppm   | <b>1925</b> |  |  |  |  |  |  |
| Barium     | ppm   | <b>0</b>    |  |  |  |  |  |  |
| Boron      | ppm   | <b>5</b>    |  |  |  |  |  |  |

### **GRAPHS**