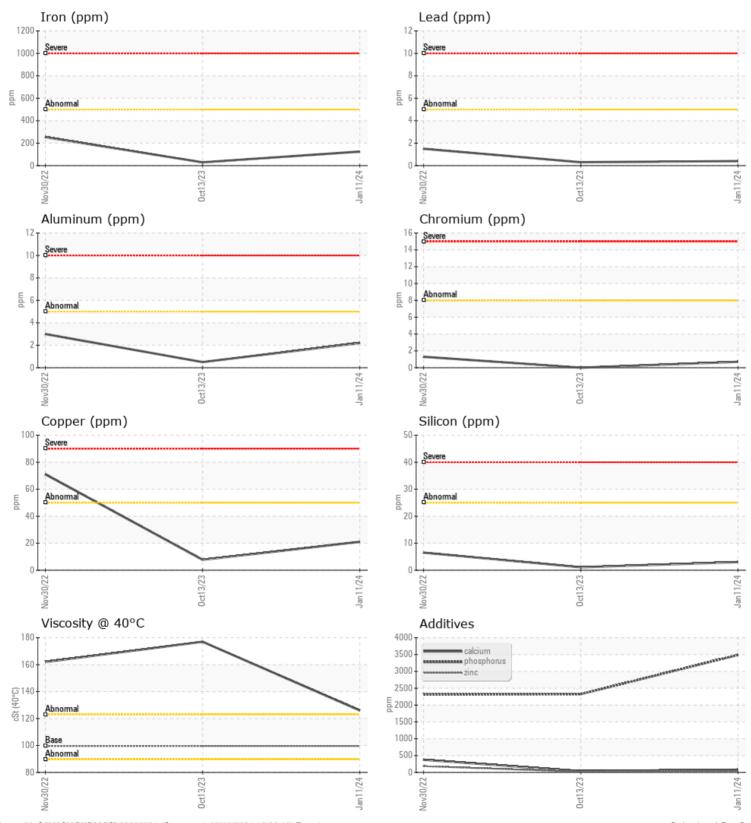

## LIEBHERR L556 053602-1484 - Rear Right Wheel Hub

Sample No: LH0278837

Oil Type: PETRO CANADA TRAXON 75W90 SYNTHETIC

|               | ple Infor |                   | 1110400004        | 1110047000        |  | and the second s |
|---------------|-----------|-------------------|-------------------|-------------------|--|--------------------------------------------------------------------------------------------------------------------------------------------------------------------------------------------------------------------------------------------------------------------------------------------------------------------------------------------------------------------------------------------------------------------------------------------------------------------------------------------------------------------------------------------------------------------------------------------------------------------------------------------------------------------------------------------------------------------------------------------------------------------------------------------------------------------------------------------------------------------------------------------------------------------------------------------------------------------------------------------------------------------------------------------------------------------------------------------------------------------------------------------------------------------------------------------------------------------------------------------------------------------------------------------------------------------------------------------------------------------------------------------------------------------------------------------------------------------------------------------------------------------------------------------------------------------------------------------------------------------------------------------------------------------------------------------------------------------------------------------------------------------------------------------------------------------------------------------------------------------------------------------------------------------------------------------------------------------------------------------------------------------------------------------------------------------------------------------------------------------------------|
| Sample Number |           | LH0278837         | LH0123094         | LH0247086         |  | THOMAS CANANACH CONSTRUCT                                                                                                                                                                                                                                                                                                                                                                                                                                                                                                                                                                                                                                                                                                                                                                                                                                                                                                                                                                                                                                                                                                                                                                                                                                                                                                                                                                                                                                                                                                                                                                                                                                                                                                                                                                                                                                                                                                                                                                                                                                                                                                      |
| Sample Date   |           | 11 Jan 2024       | 13 Oct 2023       | 30 Nov 2022       |  |                                                                                                                                                                                                                                                                                                                                                                                                                                                                                                                                                                                                                                                                                                                                                                                                                                                                                                                                                                                                                                                                                                                                                                                                                                                                                                                                                                                                                                                                                                                                                                                                                                                                                                                                                                                                                                                                                                                                                                                                                                                                                                                                |
| Machine Hours |           | 7741              | 7226              | 5112              |  | RR # 2, 9094 CAVANAGH RO<br>ASHTON, ON                                                                                                                                                                                                                                                                                                                                                                                                                                                                                                                                                                                                                                                                                                                                                                                                                                                                                                                                                                                                                                                                                                                                                                                                                                                                                                                                                                                                                                                                                                                                                                                                                                                                                                                                                                                                                                                                                                                                                                                                                                                                                         |
| Oil Hours     |           | 0                 | 0                 | 0                 |  | CA KOA 1B0                                                                                                                                                                                                                                                                                                                                                                                                                                                                                                                                                                                                                                                                                                                                                                                                                                                                                                                                                                                                                                                                                                                                                                                                                                                                                                                                                                                                                                                                                                                                                                                                                                                                                                                                                                                                                                                                                                                                                                                                                                                                                                                     |
| Oil Changed   |           | Changed<br>NORMAL | Changed<br>NORMAL | Changed<br>NORMAL |  | Contact: Keith                                                                                                                                                                                                                                                                                                                                                                                                                                                                                                                                                                                                                                                                                                                                                                                                                                                                                                                                                                                                                                                                                                                                                                                                                                                                                                                                                                                                                                                                                                                                                                                                                                                                                                                                                                                                                                                                                                                                                                                                                                                                                                                 |
| Sample Status |           |                   | NONIVIAL          | NONWAL            |  |                                                                                                                                                                                                                                                                                                                                                                                                                                                                                                                                                                                                                                                                                                                                                                                                                                                                                                                                                                                                                                                                                                                                                                                                                                                                                                                                                                                                                                                                                                                                                                                                                                                                                                                                                                                                                                                                                                                                                                                                                                                                                                                                |
| 🖤 🛛 Oil C     | ondition  | 1                 |                   |                   |  | T: (613)257-4995                                                                                                                                                                                                                                                                                                                                                                                                                                                                                                                                                                                                                                                                                                                                                                                                                                                                                                                                                                                                                                                                                                                                                                                                                                                                                                                                                                                                                                                                                                                                                                                                                                                                                                                                                                                                                                                                                                                                                                                                                                                                                                               |
| Visc @ 40°C   | cSt       | 0 126             | 177               | 0 162             |  | F: (613)253-0071                                                                                                                                                                                                                                                                                                                                                                                                                                                                                                                                                                                                                                                                                                                                                                                                                                                                                                                                                                                                                                                                                                                                                                                                                                                                                                                                                                                                                                                                                                                                                                                                                                                                                                                                                                                                                                                                                                                                                                                                                                                                                                               |
| -             |           |                   |                   |                   |  |                                                                                                                                                                                                                                                                                                                                                                                                                                                                                                                                                                                                                                                                                                                                                                                                                                                                                                                                                                                                                                                                                                                                                                                                                                                                                                                                                                                                                                                                                                                                                                                                                                                                                                                                                                                                                                                                                                                                                                                                                                                                                                                                |
| Cont          | aminati   | •••               |                   |                   |  | Diagnosis                                                                                                                                                                                                                                                                                                                                                                                                                                                                                                                                                                                                                                                                                                                                                                                                                                                                                                                                                                                                                                                                                                                                                                                                                                                                                                                                                                                                                                                                                                                                                                                                                                                                                                                                                                                                                                                                                                                                                                                                                                                                                                                      |
|               |           |                   |                   |                   |  | Confirm the source of the lubri                                                                                                                                                                                                                                                                                                                                                                                                                                                                                                                                                                                                                                                                                                                                                                                                                                                                                                                                                                                                                                                                                                                                                                                                                                                                                                                                                                                                                                                                                                                                                                                                                                                                                                                                                                                                                                                                                                                                                                                                                                                                                                |
| Water         | %         | NEG               | NEG               | NEG               |  | being utilized for top-up/fill.                                                                                                                                                                                                                                                                                                                                                                                                                                                                                                                                                                                                                                                                                                                                                                                                                                                                                                                                                                                                                                                                                                                                                                                                                                                                                                                                                                                                                                                                                                                                                                                                                                                                                                                                                                                                                                                                                                                                                                                                                                                                                                |
| Silicon       | ppm       | 03                | 01                | 6                 |  | Resample at the next service i                                                                                                                                                                                                                                                                                                                                                                                                                                                                                                                                                                                                                                                                                                                                                                                                                                                                                                                                                                                                                                                                                                                                                                                                                                                                                                                                                                                                                                                                                                                                                                                                                                                                                                                                                                                                                                                                                                                                                                                                                                                                                                 |
| Sodium        | ppm       | 0 2               | 0 <1              | 02                |  | to monitor.All component wear<br>are normal. There is no indica                                                                                                                                                                                                                                                                                                                                                                                                                                                                                                                                                                                                                                                                                                                                                                                                                                                                                                                                                                                                                                                                                                                                                                                                                                                                                                                                                                                                                                                                                                                                                                                                                                                                                                                                                                                                                                                                                                                                                                                                                                                                |
| Potassium     | ppm       | 0                 | 0                 | ○ <1              |  | any contamination in the oil. A                                                                                                                                                                                                                                                                                                                                                                                                                                                                                                                                                                                                                                                                                                                                                                                                                                                                                                                                                                                                                                                                                                                                                                                                                                                                                                                                                                                                                                                                                                                                                                                                                                                                                                                                                                                                                                                                                                                                                                                                                                                                                                |
| Ø Weg         |           |                   |                   |                   |  | levels indicate the addition of a                                                                                                                                                                                                                                                                                                                                                                                                                                                                                                                                                                                                                                                                                                                                                                                                                                                                                                                                                                                                                                                                                                                                                                                                                                                                                                                                                                                                                                                                                                                                                                                                                                                                                                                                                                                                                                                                                                                                                                                                                                                                                              |
| 👾 Wea         | r Metals  | 5                 |                   |                   |  | different brand, or type of oil.                                                                                                                                                                                                                                                                                                                                                                                                                                                                                                                                                                                                                                                                                                                                                                                                                                                                                                                                                                                                                                                                                                                                                                                                                                                                                                                                                                                                                                                                                                                                                                                                                                                                                                                                                                                                                                                                                                                                                                                                                                                                                               |
| Iron          | ppm       | 0 125             | 29                | 254               |  | condition of the oil is acceptab<br>the time in service.                                                                                                                                                                                                                                                                                                                                                                                                                                                                                                                                                                                                                                                                                                                                                                                                                                                                                                                                                                                                                                                                                                                                                                                                                                                                                                                                                                                                                                                                                                                                                                                                                                                                                                                                                                                                                                                                                                                                                                                                                                                                       |
| Copper        | ppm       | 0 21              | 08                | 0 71              |  |                                                                                                                                                                                                                                                                                                                                                                                                                                                                                                                                                                                                                                                                                                                                                                                                                                                                                                                                                                                                                                                                                                                                                                                                                                                                                                                                                                                                                                                                                                                                                                                                                                                                                                                                                                                                                                                                                                                                                                                                                                                                                                                                |
| Lead          | ppm       | <b>o</b> <1       | 0 <1              | 02                |  |                                                                                                                                                                                                                                                                                                                                                                                                                                                                                                                                                                                                                                                                                                                                                                                                                                                                                                                                                                                                                                                                                                                                                                                                                                                                                                                                                                                                                                                                                                                                                                                                                                                                                                                                                                                                                                                                                                                                                                                                                                                                                                                                |
| Tin           | ppm       | 1                 | 0                 | 4                 |  |                                                                                                                                                                                                                                                                                                                                                                                                                                                                                                                                                                                                                                                                                                                                                                                                                                                                                                                                                                                                                                                                                                                                                                                                                                                                                                                                                                                                                                                                                                                                                                                                                                                                                                                                                                                                                                                                                                                                                                                                                                                                                                                                |
| Aluminum      | ppm       | 02                | 0 <1              | 03                |  |                                                                                                                                                                                                                                                                                                                                                                                                                                                                                                                                                                                                                                                                                                                                                                                                                                                                                                                                                                                                                                                                                                                                                                                                                                                                                                                                                                                                                                                                                                                                                                                                                                                                                                                                                                                                                                                                                                                                                                                                                                                                                                                                |
| Chromium      | ppm       | <b>()</b> <1      | 0                 | 01                |  |                                                                                                                                                                                                                                                                                                                                                                                                                                                                                                                                                                                                                                                                                                                                                                                                                                                                                                                                                                                                                                                                                                                                                                                                                                                                                                                                                                                                                                                                                                                                                                                                                                                                                                                                                                                                                                                                                                                                                                                                                                                                                                                                |
| Molybdenum    | ppm       | 28                | 6                 | 2                 |  |                                                                                                                                                                                                                                                                                                                                                                                                                                                                                                                                                                                                                                                                                                                                                                                                                                                                                                                                                                                                                                                                                                                                                                                                                                                                                                                                                                                                                                                                                                                                                                                                                                                                                                                                                                                                                                                                                                                                                                                                                                                                                                                                |
| Nickel        | ppm       | <b>○</b> <1       | ○ <1              | 0                 |  |                                                                                                                                                                                                                                                                                                                                                                                                                                                                                                                                                                                                                                                                                                                                                                                                                                                                                                                                                                                                                                                                                                                                                                                                                                                                                                                                                                                                                                                                                                                                                                                                                                                                                                                                                                                                                                                                                                                                                                                                                                                                                                                                |
| Titanium      | ppm       | 0                 | 0                 | 0                 |  |                                                                                                                                                                                                                                                                                                                                                                                                                                                                                                                                                                                                                                                                                                                                                                                                                                                                                                                                                                                                                                                                                                                                                                                                                                                                                                                                                                                                                                                                                                                                                                                                                                                                                                                                                                                                                                                                                                                                                                                                                                                                                                                                |
| Silver        | ppm       | 0                 | <1                | 0                 |  |                                                                                                                                                                                                                                                                                                                                                                                                                                                                                                                                                                                                                                                                                                                                                                                                                                                                                                                                                                                                                                                                                                                                                                                                                                                                                                                                                                                                                                                                                                                                                                                                                                                                                                                                                                                                                                                                                                                                                                                                                                                                                                                                |
| Manganese     | ppm       | 0 2               | 0                 | 0 4               |  |                                                                                                                                                                                                                                                                                                                                                                                                                                                                                                                                                                                                                                                                                                                                                                                                                                                                                                                                                                                                                                                                                                                                                                                                                                                                                                                                                                                                                                                                                                                                                                                                                                                                                                                                                                                                                                                                                                                                                                                                                                                                                                                                |
| Vanadium      | ppm       | 0                 | 0                 | 0                 |  |                                                                                                                                                                                                                                                                                                                                                                                                                                                                                                                                                                                                                                                                                                                                                                                                                                                                                                                                                                                                                                                                                                                                                                                                                                                                                                                                                                                                                                                                                                                                                                                                                                                                                                                                                                                                                                                                                                                                                                                                                                                                                                                                |
| Calcium       | itives    | 0 81              | 37                | 376               |  |                                                                                                                                                                                                                                                                                                                                                                                                                                                                                                                                                                                                                                                                                                                                                                                                                                                                                                                                                                                                                                                                                                                                                                                                                                                                                                                                                                                                                                                                                                                                                                                                                                                                                                                                                                                                                                                                                                                                                                                                                                                                                                                                |
| ouloium       | PPIII     | <b>U</b>          | 07                | 0/0               |  |                                                                                                                                                                                                                                                                                                                                                                                                                                                                                                                                                                                                                                                                                                                                                                                                                                                                                                                                                                                                                                                                                                                                                                                                                                                                                                                                                                                                                                                                                                                                                                                                                                                                                                                                                                                                                                                                                                                                                                                                                                                                                                                                |