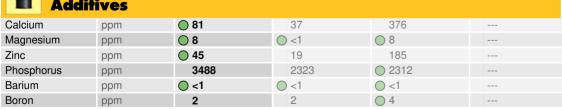

## LIEBHERR L556 053602-1484 - Rear Right Wheel Hub

Sample No: LH0278837

Oil Type: PETRO CANADA TRAXON 75W90 SYNTHETIC

|               | ple Infor |                   | 1110400004        | 1110047000        |  | and the second s |
|---------------|-----------|-------------------|-------------------|-------------------|--|--------------------------------------------------------------------------------------------------------------------------------------------------------------------------------------------------------------------------------------------------------------------------------------------------------------------------------------------------------------------------------------------------------------------------------------------------------------------------------------------------------------------------------------------------------------------------------------------------------------------------------------------------------------------------------------------------------------------------------------------------------------------------------------------------------------------------------------------------------------------------------------------------------------------------------------------------------------------------------------------------------------------------------------------------------------------------------------------------------------------------------------------------------------------------------------------------------------------------------------------------------------------------------------------------------------------------------------------------------------------------------------------------------------------------------------------------------------------------------------------------------------------------------------------------------------------------------------------------------------------------------------------------------------------------------------------------------------------------------------------------------------------------------------------------------------------------------------------------------------------------------------------------------------------------------------------------------------------------------------------------------------------------------------------------------------------------------------------------------------------------------|
| Sample Number |           | LH0278837         | LH0123094         | LH0247086         |  | THOMAS CANANACH CONSTRUCT                                                                                                                                                                                                                                                                                                                                                                                                                                                                                                                                                                                                                                                                                                                                                                                                                                                                                                                                                                                                                                                                                                                                                                                                                                                                                                                                                                                                                                                                                                                                                                                                                                                                                                                                                                                                                                                                                                                                                                                                                                                                                                      |
| Sample Date   |           | 11 Jan 2024       | 13 Oct 2023       | 30 Nov 2022       |  |                                                                                                                                                                                                                                                                                                                                                                                                                                                                                                                                                                                                                                                                                                                                                                                                                                                                                                                                                                                                                                                                                                                                                                                                                                                                                                                                                                                                                                                                                                                                                                                                                                                                                                                                                                                                                                                                                                                                                                                                                                                                                                                                |
| Machine Hours |           | 7741              | 7226              | 5112              |  | RR # 2, 9094 CAVANAGH RO<br>ASHTON, ON                                                                                                                                                                                                                                                                                                                                                                                                                                                                                                                                                                                                                                                                                                                                                                                                                                                                                                                                                                                                                                                                                                                                                                                                                                                                                                                                                                                                                                                                                                                                                                                                                                                                                                                                                                                                                                                                                                                                                                                                                                                                                         |
| Oil Hours     |           | 0                 | 0                 | 0                 |  | CA KOA 1B0                                                                                                                                                                                                                                                                                                                                                                                                                                                                                                                                                                                                                                                                                                                                                                                                                                                                                                                                                                                                                                                                                                                                                                                                                                                                                                                                                                                                                                                                                                                                                                                                                                                                                                                                                                                                                                                                                                                                                                                                                                                                                                                     |
| Oil Changed   |           | Changed<br>NORMAL | Changed<br>NORMAL | Changed<br>NORMAL |  | Contact: Keith                                                                                                                                                                                                                                                                                                                                                                                                                                                                                                                                                                                                                                                                                                                                                                                                                                                                                                                                                                                                                                                                                                                                                                                                                                                                                                                                                                                                                                                                                                                                                                                                                                                                                                                                                                                                                                                                                                                                                                                                                                                                                                                 |
| Sample Status |           |                   | NONIVIAL          | NONWAL            |  |                                                                                                                                                                                                                                                                                                                                                                                                                                                                                                                                                                                                                                                                                                                                                                                                                                                                                                                                                                                                                                                                                                                                                                                                                                                                                                                                                                                                                                                                                                                                                                                                                                                                                                                                                                                                                                                                                                                                                                                                                                                                                                                                |
| 🖤 🛛 Oil C     | ondition  | 1                 |                   |                   |  | T: (613)257-4995                                                                                                                                                                                                                                                                                                                                                                                                                                                                                                                                                                                                                                                                                                                                                                                                                                                                                                                                                                                                                                                                                                                                                                                                                                                                                                                                                                                                                                                                                                                                                                                                                                                                                                                                                                                                                                                                                                                                                                                                                                                                                                               |
| Visc @ 40°C   | cSt       | 0 126             | 177               | 0 162             |  | F: (613)253-0071                                                                                                                                                                                                                                                                                                                                                                                                                                                                                                                                                                                                                                                                                                                                                                                                                                                                                                                                                                                                                                                                                                                                                                                                                                                                                                                                                                                                                                                                                                                                                                                                                                                                                                                                                                                                                                                                                                                                                                                                                                                                                                               |
| -             |           |                   |                   |                   |  |                                                                                                                                                                                                                                                                                                                                                                                                                                                                                                                                                                                                                                                                                                                                                                                                                                                                                                                                                                                                                                                                                                                                                                                                                                                                                                                                                                                                                                                                                                                                                                                                                                                                                                                                                                                                                                                                                                                                                                                                                                                                                                                                |
| Cont          | aminati   | •••               |                   |                   |  | Diagnosis                                                                                                                                                                                                                                                                                                                                                                                                                                                                                                                                                                                                                                                                                                                                                                                                                                                                                                                                                                                                                                                                                                                                                                                                                                                                                                                                                                                                                                                                                                                                                                                                                                                                                                                                                                                                                                                                                                                                                                                                                                                                                                                      |
|               |           |                   |                   |                   |  | Confirm the source of the lubri                                                                                                                                                                                                                                                                                                                                                                                                                                                                                                                                                                                                                                                                                                                                                                                                                                                                                                                                                                                                                                                                                                                                                                                                                                                                                                                                                                                                                                                                                                                                                                                                                                                                                                                                                                                                                                                                                                                                                                                                                                                                                                |
| Water         | %         | NEG               | NEG               | NEG               |  | being utilized for top-up/fill.                                                                                                                                                                                                                                                                                                                                                                                                                                                                                                                                                                                                                                                                                                                                                                                                                                                                                                                                                                                                                                                                                                                                                                                                                                                                                                                                                                                                                                                                                                                                                                                                                                                                                                                                                                                                                                                                                                                                                                                                                                                                                                |
| Silicon       | ppm       | 03                | 01                | 6                 |  | Resample at the next service i                                                                                                                                                                                                                                                                                                                                                                                                                                                                                                                                                                                                                                                                                                                                                                                                                                                                                                                                                                                                                                                                                                                                                                                                                                                                                                                                                                                                                                                                                                                                                                                                                                                                                                                                                                                                                                                                                                                                                                                                                                                                                                 |
| Sodium        | ppm       | 0 2               | 0 <1              | 02                |  | to monitor.All component wear<br>are normal. There is no indica                                                                                                                                                                                                                                                                                                                                                                                                                                                                                                                                                                                                                                                                                                                                                                                                                                                                                                                                                                                                                                                                                                                                                                                                                                                                                                                                                                                                                                                                                                                                                                                                                                                                                                                                                                                                                                                                                                                                                                                                                                                                |
| Potassium     | ppm       | 0                 | 0                 | ○ <1              |  | any contamination in the oil. A                                                                                                                                                                                                                                                                                                                                                                                                                                                                                                                                                                                                                                                                                                                                                                                                                                                                                                                                                                                                                                                                                                                                                                                                                                                                                                                                                                                                                                                                                                                                                                                                                                                                                                                                                                                                                                                                                                                                                                                                                                                                                                |
| Ø Weg         |           |                   |                   |                   |  | levels indicate the addition of a                                                                                                                                                                                                                                                                                                                                                                                                                                                                                                                                                                                                                                                                                                                                                                                                                                                                                                                                                                                                                                                                                                                                                                                                                                                                                                                                                                                                                                                                                                                                                                                                                                                                                                                                                                                                                                                                                                                                                                                                                                                                                              |
| 👾 Wea         | r Metals  | 5                 |                   |                   |  | different brand, or type of oil.                                                                                                                                                                                                                                                                                                                                                                                                                                                                                                                                                                                                                                                                                                                                                                                                                                                                                                                                                                                                                                                                                                                                                                                                                                                                                                                                                                                                                                                                                                                                                                                                                                                                                                                                                                                                                                                                                                                                                                                                                                                                                               |
| Iron          | ppm       | 0 125             | 29                | 254               |  | condition of the oil is acceptab<br>the time in service.                                                                                                                                                                                                                                                                                                                                                                                                                                                                                                                                                                                                                                                                                                                                                                                                                                                                                                                                                                                                                                                                                                                                                                                                                                                                                                                                                                                                                                                                                                                                                                                                                                                                                                                                                                                                                                                                                                                                                                                                                                                                       |
| Copper        | ppm       | 0 21              | 08                | 0 71              |  |                                                                                                                                                                                                                                                                                                                                                                                                                                                                                                                                                                                                                                                                                                                                                                                                                                                                                                                                                                                                                                                                                                                                                                                                                                                                                                                                                                                                                                                                                                                                                                                                                                                                                                                                                                                                                                                                                                                                                                                                                                                                                                                                |
| Lead          | ppm       | <b>o</b> <1       | 0 <1              | 02                |  |                                                                                                                                                                                                                                                                                                                                                                                                                                                                                                                                                                                                                                                                                                                                                                                                                                                                                                                                                                                                                                                                                                                                                                                                                                                                                                                                                                                                                                                                                                                                                                                                                                                                                                                                                                                                                                                                                                                                                                                                                                                                                                                                |
| Tin           | ppm       | 1                 | 0                 | 4                 |  |                                                                                                                                                                                                                                                                                                                                                                                                                                                                                                                                                                                                                                                                                                                                                                                                                                                                                                                                                                                                                                                                                                                                                                                                                                                                                                                                                                                                                                                                                                                                                                                                                                                                                                                                                                                                                                                                                                                                                                                                                                                                                                                                |
| Aluminum      | ppm       | 02                | 0 <1              | 03                |  |                                                                                                                                                                                                                                                                                                                                                                                                                                                                                                                                                                                                                                                                                                                                                                                                                                                                                                                                                                                                                                                                                                                                                                                                                                                                                                                                                                                                                                                                                                                                                                                                                                                                                                                                                                                                                                                                                                                                                                                                                                                                                                                                |
| Chromium      | ppm       | <b>()</b> <1      | 0                 | 01                |  |                                                                                                                                                                                                                                                                                                                                                                                                                                                                                                                                                                                                                                                                                                                                                                                                                                                                                                                                                                                                                                                                                                                                                                                                                                                                                                                                                                                                                                                                                                                                                                                                                                                                                                                                                                                                                                                                                                                                                                                                                                                                                                                                |
| Molybdenum    | ppm       | 28                | 6                 | 2                 |  |                                                                                                                                                                                                                                                                                                                                                                                                                                                                                                                                                                                                                                                                                                                                                                                                                                                                                                                                                                                                                                                                                                                                                                                                                                                                                                                                                                                                                                                                                                                                                                                                                                                                                                                                                                                                                                                                                                                                                                                                                                                                                                                                |
| Nickel        | ppm       | <b>○</b> <1       | ○ <1              | 0                 |  |                                                                                                                                                                                                                                                                                                                                                                                                                                                                                                                                                                                                                                                                                                                                                                                                                                                                                                                                                                                                                                                                                                                                                                                                                                                                                                                                                                                                                                                                                                                                                                                                                                                                                                                                                                                                                                                                                                                                                                                                                                                                                                                                |
| Titanium      | ppm       | 0                 | 0                 | 0                 |  |                                                                                                                                                                                                                                                                                                                                                                                                                                                                                                                                                                                                                                                                                                                                                                                                                                                                                                                                                                                                                                                                                                                                                                                                                                                                                                                                                                                                                                                                                                                                                                                                                                                                                                                                                                                                                                                                                                                                                                                                                                                                                                                                |
| Silver        | ppm       | 0                 | <1                | 0                 |  |                                                                                                                                                                                                                                                                                                                                                                                                                                                                                                                                                                                                                                                                                                                                                                                                                                                                                                                                                                                                                                                                                                                                                                                                                                                                                                                                                                                                                                                                                                                                                                                                                                                                                                                                                                                                                                                                                                                                                                                                                                                                                                                                |
| Manganese     | ppm       | 0 2               | 0                 | 0 4               |  |                                                                                                                                                                                                                                                                                                                                                                                                                                                                                                                                                                                                                                                                                                                                                                                                                                                                                                                                                                                                                                                                                                                                                                                                                                                                                                                                                                                                                                                                                                                                                                                                                                                                                                                                                                                                                                                                                                                                                                                                                                                                                                                                |
| Vanadium      | ppm       | 0                 | 0                 | 0                 |  |                                                                                                                                                                                                                                                                                                                                                                                                                                                                                                                                                                                                                                                                                                                                                                                                                                                                                                                                                                                                                                                                                                                                                                                                                                                                                                                                                                                                                                                                                                                                                                                                                                                                                                                                                                                                                                                                                                                                                                                                                                                                                                                                |
| Calcium       | itives    | 0 81              | 37                | 376               |  |                                                                                                                                                                                                                                                                                                                                                                                                                                                                                                                                                                                                                                                                                                                                                                                                                                                                                                                                                                                                                                                                                                                                                                                                                                                                                                                                                                                                                                                                                                                                                                                                                                                                                                                                                                                                                                                                                                                                                                                                                                                                                                                                |
| ouloium       | PPIII     | <b>U</b>          | 07                | 0/0               |  |                                                                                                                                                                                                                                                                                                                                                                                                                                                                                                                                                                                                                                                                                                                                                                                                                                                                                                                                                                                                                                                                                                                                                                                                                                                                                                                                                                                                                                                                                                                                                                                                                                                                                                                                                                                                                                                                                                                                                                                                                                                                                                                                |