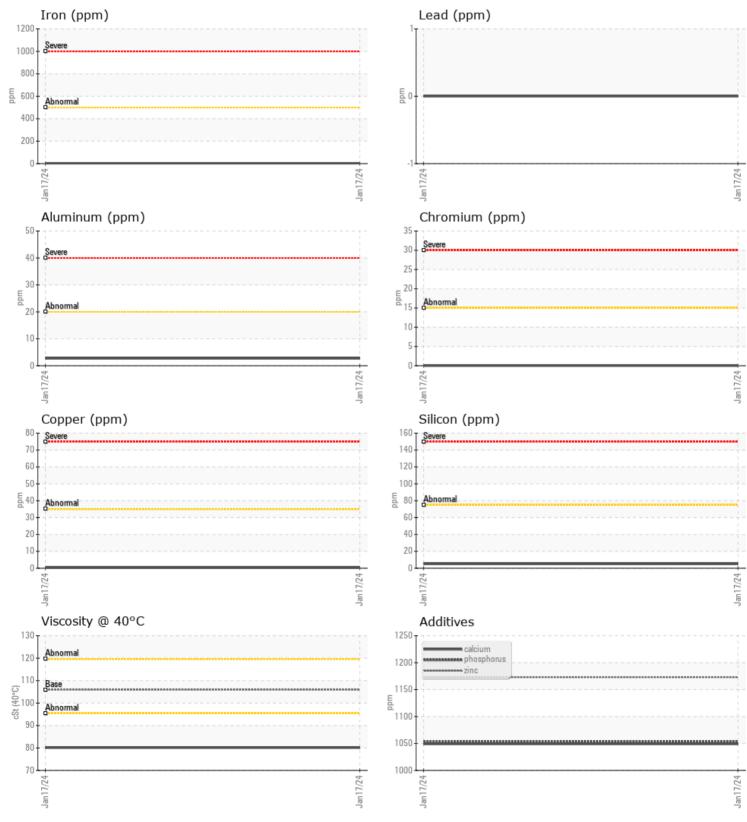

# cSt **0 80.1**

| Water     | %   | NEG         |  |  |  |  |
|-----------|-----|-------------|--|--|--|--|
| Silicon   | ppm | 0 5         |  |  |  |  |
| Sodium    | ppm | <b>○</b> <1 |  |  |  |  |
| Potassium | ppm | 0 2         |  |  |  |  |

| Ä          |                 |             |      |  |
|------------|-----------------|-------------|------|--|
| WEA        | <b>R METALS</b> |             |      |  |
| Iron       | ppm             | <b>3</b>    | <br> |  |
| Copper     | ppm             | <b>○</b> <1 | <br> |  |
| Lead       | ppm             | 0           | <br> |  |
| Tin        | ppm             | 0           | <br> |  |
| Aluminum   | ppm             | <b>3</b>    | <br> |  |
| Chromium   | ppm             | 0           | <br> |  |
| Molybdenum | ppm             | 45          | <br> |  |
| Nickel     | ppm             | 0 <1        | <br> |  |
| Titanium   | ppm             | 0           | <br> |  |
| Silver     | ppm             | 0           | <br> |  |
| Manganese  | ppm             | 0           | <br> |  |
| Vanadium   | ppm             | 0           | <br> |  |

ADDITIVES

|            | _   |               |      |  |
|------------|-----|---------------|------|--|
| Calcium    | ppm | 1049          | <br> |  |
| Magnesium  | ppm | 862           | <br> |  |
| Zinc       | ppm | 1173          | <br> |  |
| Phosphorus | ppm | <b>0</b> 1054 | <br> |  |
| Barium     | ppm | 0             | <br> |  |
| Boron      | ppm | <b>0 100</b>  | <br> |  |

## Diagnosis

Confirm the source of the lubricant being utilized for top-up/fill. Resample at the next service interval to monitor.All component wear rates are normal. There is no indication of any contamination in the oil. Additive levels indicate the addition of a different brand, or type of oil. The condition of the oil is acceptable for the time in service.