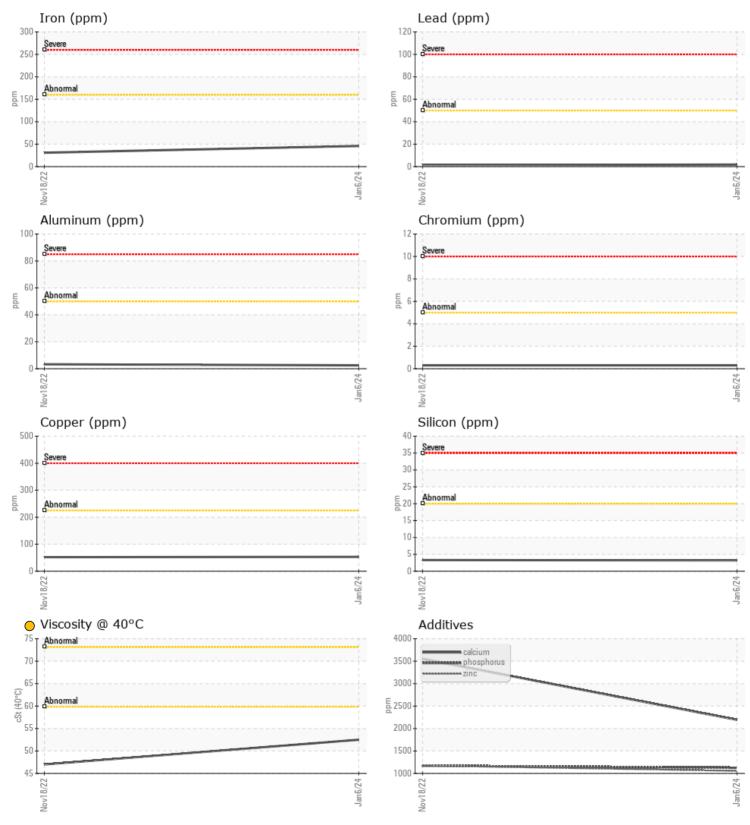

## **SAMPLE INFORMATION**

| Sample Number | LH0216263   | LH0216250   | <br> |
|---------------|-------------|-------------|------|
| Sample Date   | 06 Jan 2024 | 18 Nov 2022 | <br> |
| Machine Hours | 2036        | 1007        | <br> |
| Oil Hours     | 0           | 0           | <br> |
| Oil Changed   | Changed     | Changed     | <br> |
| Sample Status | ABNORMAL    | ABNORMAL    | <br> |
| A             |             |             |      |

# OIL CONDITION Visc @ 40°C cSt 52.5 47.0 --

| Water     | %   | NEG | NEG  |  |  |  |  |  |
|-----------|-----|-----|------|--|--|--|--|--|
| Silicon   | ppm | 03  | ○ 3  |  |  |  |  |  |
| Sodium    | ppm | 24  | 0 40 |  |  |  |  |  |
| Potassium | ppm | 03  | 0 4  |  |  |  |  |  |

| Ä          |                 |             |      |      |
|------------|-----------------|-------------|------|------|
| WEA WEA    | <b>R METALS</b> |             |      |      |
| Iron       | ppm             | <b>0</b> 46 | ◯ 31 | <br> |
| Copper     | ppm             | <b>5</b> 3  | 52   | <br> |
| Lead       | ppm             | 2           | 01   | <br> |
| Tin        | ppm             | 01          | 01   | <br> |
| Aluminum   | ppm             | 2           | 3    | <br> |
| Chromium   | ppm             | <b>○</b> <1 | ○ <1 | <br> |
| Molybdenum | ppm             | <b>23</b>   | 0    | <br> |
| Nickel     | ppm             | <b>○</b> <1 | ○ <1 | <br> |
| Titanium   | ppm             | 0           | <1   | <br> |
| Silver     | ppm             | 0           | 0    | <br> |
| Manganese  | ppm             | 0 12        | 24   | <br> |
| Vanadium   | ppm             | 0           | <1   | <br> |

#### 0 **ADDITIVES** Calcium ppm 0 2192 3550 Magnesium 0 359 7 ppm Zinc 0 1056 0 1173 ppm Phosphorus ppm 0 1126 0 1170 Barium 02 05 ppm Boron ppm 0 20 05

## Diagnosis

Resample at the next service interval to monitor.All component wear rates are normal. There is no indication of any contamination in the fluid. Viscosity of sample indicates oil is within SAE 20 range, advise investigate. The condition of the fluid is acceptable for the time in service.