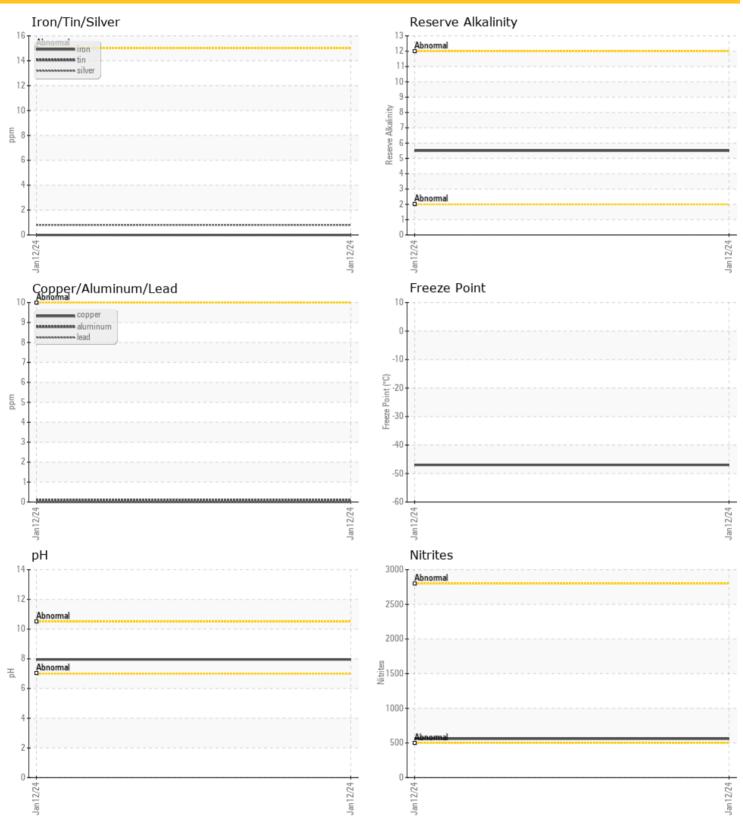

# **COOLANT CONDITION**

| COOLANT CONDITION  |            |             |  |  |  |
|--------------------|------------|-------------|--|--|--|
| Boron              | ppm        | 10          |  |  |  |
| Phosphorus         | ppm        | 31          |  |  |  |
| Sodium             | ppm        | <b>9609</b> |  |  |  |
| Potassium          | ppm        | <b>667</b>  |  |  |  |
| Silicon            | ppm        | 40          |  |  |  |
| рН                 | Scale 0-14 | <b>7.95</b> |  |  |  |
| Reserve Alkalinity | Scale 0-20 | <b>5.5</b>  |  |  |  |
| Molybdenum         | ppm        | 10          |  |  |  |
| Nitrites           | ppm        | <b>560</b>  |  |  |  |
| Percentage Glycol  | %          | <b>55.6</b> |  |  |  |
| Freezing Point     | °C         | <b>-47</b>  |  |  |  |

# CONTAMINATION

| Magnesium          | ppm    | 12    |  |      |  |
|--------------------|--------|-------|--|------|--|
| Calcium            | ppm    | 9     |  |      |  |
| Coolant Appearance |        | Clear |  |      |  |
| Coolant Color      |        | Pink  |  | <br> |  |
| Sand/Dirt          | scalar | NONE  |  |      |  |
| Debris             | scalar | NONE  |  |      |  |
| Precipitate        | scalar | NONE  |  |      |  |
| Silt               | scalar | NONE  |  |      |  |

#### CORROSION

| Iron     | ppm | <b>0</b> 0  | <br> |  |
|----------|-----|-------------|------|--|
| Aluminum | ppm | <b>0</b> <1 | <br> |  |
| Copper   | ppm | <b>0</b>    | <br> |  |
| Lead     | ppm | <b>0</b>    | <br> |  |
| Tin      | ppm | <b>0</b>    | <br> |  |

## **GRAPHS**

Report Id: LIESPR [WCAMIS] 02610051 (Generated: 01/19/2024 16:32:02) Rev: 1

Contact/Location: Dustin Fluet - LIESPR