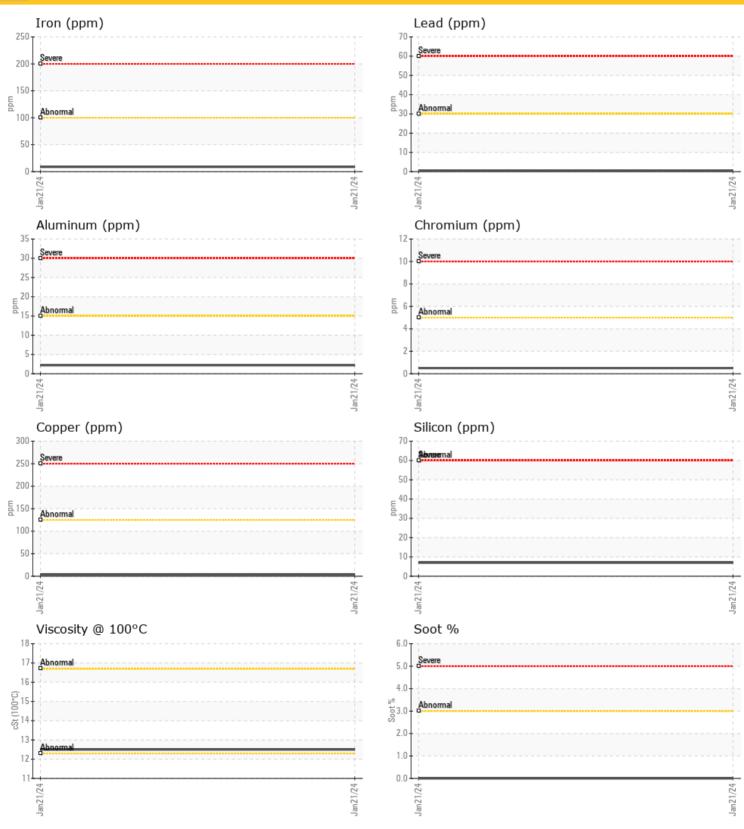

rr.com T:

F: (905)319-6622

### Diagnosis

We advise that you check for the source of water entry. We recommend that you drain the oil from the component if this has not already been done. We recommend an early resample to monitor this condition. The fluid was not specified, however, a fluid match indicates that this fluid is SAE 30 Diesel Engine Oil. Please confirm the oil type and grade, and specify the brand of the oil on your next sample.All component wear rates are normal. There is a moderate concentration of water present in the oil. Free water present. Test for glycol is negative. The oil is no longer serviceable due to the presence of contaminants.

Depot:LIEMISUnique No:5711327Signed:Kevin MarsonReport Date:23 Jan 2024

# LIEBHERR

### CONSTRUCTION EQUIPMENT





### **GRAPHS**