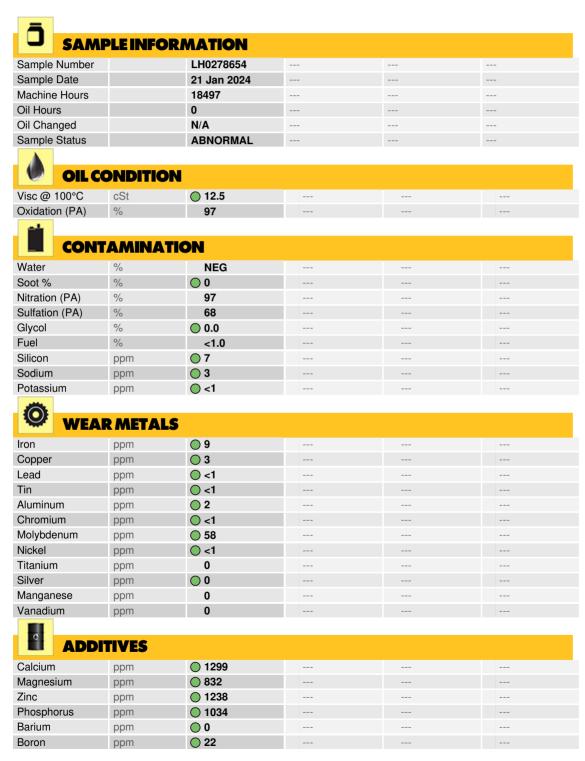

### Diagnosis

We advise that you check for the source of water entry. We recommend that you drain the oil from the component if this has not already been done. We recommend an early resample to monitor this condition. The fluid was not specified, however, a fluid match indicates that this fluid is SAE 30 Diesel Engine Oil. Please confirm the oil type and grade, and specify the brand of the oil on your next sample.All component wear rates are normal. There is a moderate concentration of water present in the oil. Free water present. Test for glycol is negative. The oil is no longer serviceable due to the presence of contaminants.