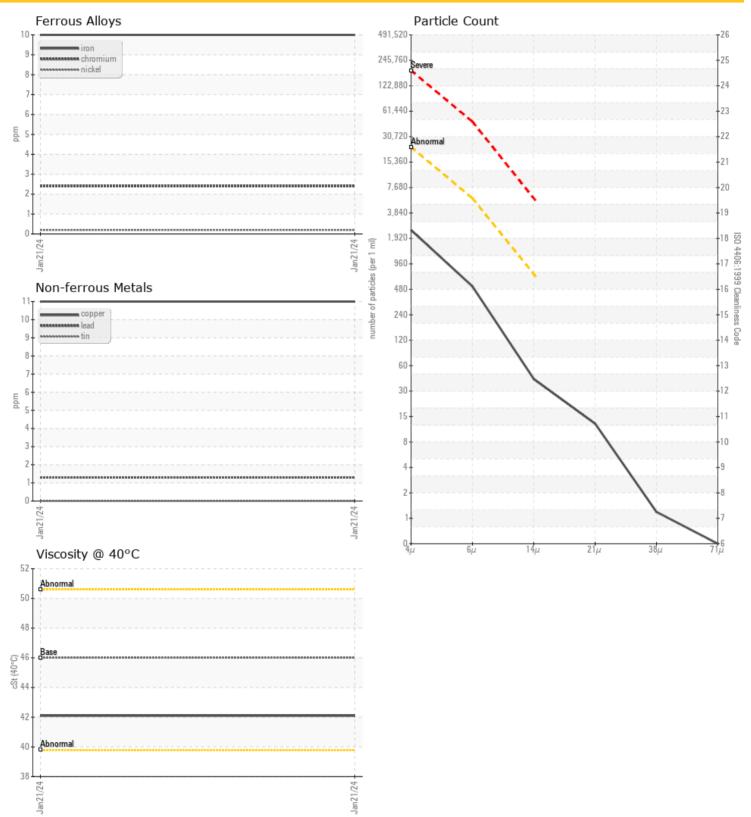

#### **GRAPHS**

#### Diagnosis

Resample at the next service interval to monitor. All component wear rates are normal. The system cleanliness is acceptable for your target ISO 4406 cleanliness code. The system and fluid cleanliness is acceptable. The condition of the oil is acceptable for the time in service.