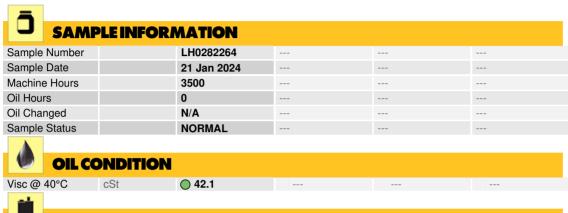

### **CONSTRUCTION EQUIPMENT**

Sample No: LH0282264

Oil Type: AW HYDRAULIC OIL ISO 46

| CONTAMINATION     |     |             |  |  |  |  |  |  |
|-------------------|-----|-------------|--|--|--|--|--|--|
| Water             | %   | NEG         |  |  |  |  |  |  |
| Particles >4µm    |     | <b>2109</b> |  |  |  |  |  |  |
| Particles >6µm    |     | <b>457</b>  |  |  |  |  |  |  |
| Particles >14µm   |     | <b>37</b>   |  |  |  |  |  |  |
| ISO 4406:1999 (c) |     | 18/16/12    |  |  |  |  |  |  |
| Silicon           | ppm | <b>2</b>    |  |  |  |  |  |  |
| Sodium            | ppm | <b>2</b>    |  |  |  |  |  |  |
| Potassium         | ppm | <b>1</b>    |  |  |  |  |  |  |
|                   |     |             |  |  |  |  |  |  |

| ₩E/        | AR META | ALS         |      |  |
|------------|---------|-------------|------|--|
|            |         |             |      |  |
| Iron       | ppm     | <b>10</b>   | <br> |  |
| Copper     | ppm     | <b>11</b>   | <br> |  |
| Lead       | ppm     | <b>1</b>    | <br> |  |
| Tin        | ppm     | <b>0</b>    | <br> |  |
| Aluminum   | ppm     | <1          | <br> |  |
| Chromium   | ppm     | <b>2</b>    | <br> |  |
| Molybdenum | ppm     | <b>0</b>    | <br> |  |
| Nickel     | ppm     | <b>○</b> <1 | <br> |  |
| Titanium   | ppm     | 0           | <br> |  |
| Silver     | ppm     | 0           | <br> |  |
| Manganese  | ppm     | <b>0</b>    | <br> |  |
| Vanadium   | ppm     | 0           | <br> |  |
|            |         |             |      |  |

| ADDITIVES  |     |             |  |  |  |  |  |
|------------|-----|-------------|--|--|--|--|--|
| Calcium    | ppm | <b>867</b>  |  |  |  |  |  |
| Magnesium  | ppm | <b>9</b>    |  |  |  |  |  |
| Zinc       | ppm | <b>693</b>  |  |  |  |  |  |
| Phosphorus | ppm | <b>591</b>  |  |  |  |  |  |
| Barium     | ppm | <b>0</b>    |  |  |  |  |  |
| Boron      | ppm | <b>0</b> <1 |  |  |  |  |  |

#### Diagnosis

Resample at the next service interval to monitor. All component wear rates are normal. The system cleanliness is acceptable for your target ISO 4406 cleanliness code. The system and fluid cleanliness is acceptable. The condition of the oil is acceptable for the time in service.