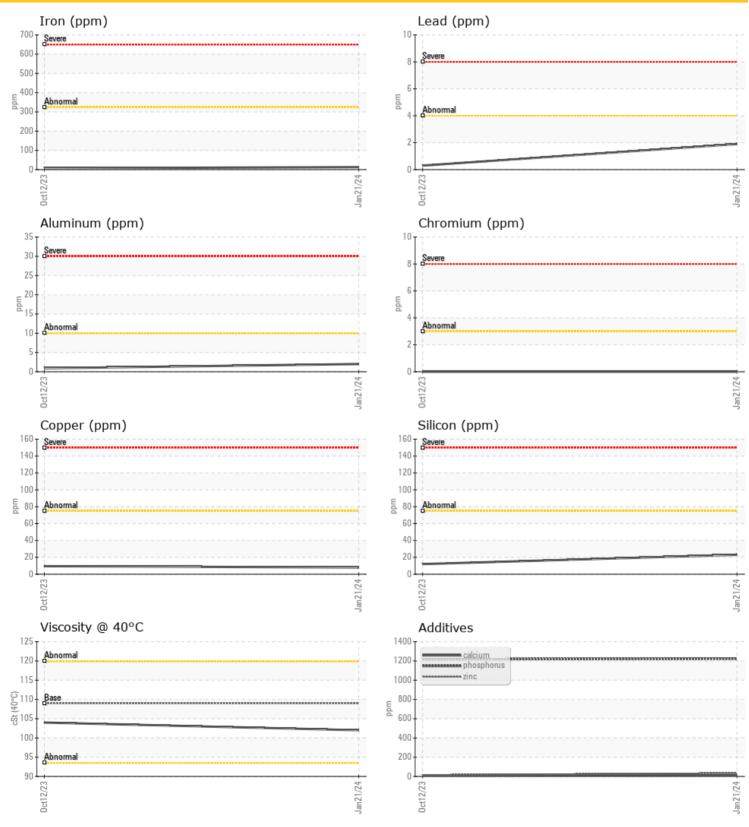

## **SAMPLE INFORMATION**

| Sample Number |     | LH0278803   | LH0270225   |  |  |  |  |
|---------------|-----|-------------|-------------|--|--|--|--|
| Sample Date   |     | 21 Jan 2024 | 12 Oct 2023 |  |  |  |  |
| Machine Hours |     | 6157        | 4805        |  |  |  |  |
| Oil Hours     |     | 0           | 0           |  |  |  |  |
| Oil Changed   |     | Changed     | N/A         |  |  |  |  |
| Sample Status |     | NORMAL      | NORMAL      |  |  |  |  |
|               |     |             |             |  |  |  |  |
| OIL CONDITION |     |             |             |  |  |  |  |
| Visc @ 40°C   | cSt | 0 102       | 0 104       |  |  |  |  |

CONTAMINATION Water % NEG NEG Silicon 0 23 0 12 ppm Sodium 02 01 ppm Potassium ppm 01 ○ <1

| Â          |                |             |      |      |
|------------|----------------|-------------|------|------|
| WE/        | <b>R METAL</b> | 5           |      |      |
| Iron       | ppm            | 0 13        | 07   | <br> |
| Copper     | ppm            | 08          | 0 10 | <br> |
| Lead       | ppm            | 02          | ○ <1 | <br> |
| Tin        | ppm            | 0           | 0    | <br> |
| Aluminum   | ppm            | 2           | ○ <1 | <br> |
| Chromium   | ppm            | 0           | 0    | <br> |
| Molybdenum | ppm            | 0 🔘         | 0    | <br> |
| Nickel     | ppm            | <b>○</b> <1 | ○ <1 | <br> |
| Titanium   | ppm            | 0           | 0    | <br> |
| Silver     | ppm            | 0           | <1   | <br> |
| Manganese  | ppm            | 0 🔘         | 0    | <br> |
| Vanadium   | maa            | 0           | 0    | <br> |

٥ **ADDITIVES** Calcium 0 14 ppm 0 10 Magnesium 02 ○ <1 ppm 0 14 Zinc 0 34 ppm Phosphorus ppm 0 1223 0 1217 Barium 0 ppm ○ <1 Boron 0 312 ppm 0 300

LIEBHERR CANADA LTD.

1015 SUTTON DRIVE BURLINGTON, ON CA L7L 5Z8 Contact: Steve Lehto steve.lehto@liebherr.com T: (905)319-9222 F: (905)319-6617

## Diagnosis

Resample at the next service interval to monitor.All component wear rates are normal. There is no indication of any contamination in the oil. The condition of the oil is acceptable for the time in service.

GRAPHS

 $\overline{\mathbf{O}}$ 

Report Id: LIEMIS [WCAMIS] 02610357 (Generated: 01/22/2024 15:30:32) Rev: 1

Contact/Location: Steve Lehto - LIEMIS