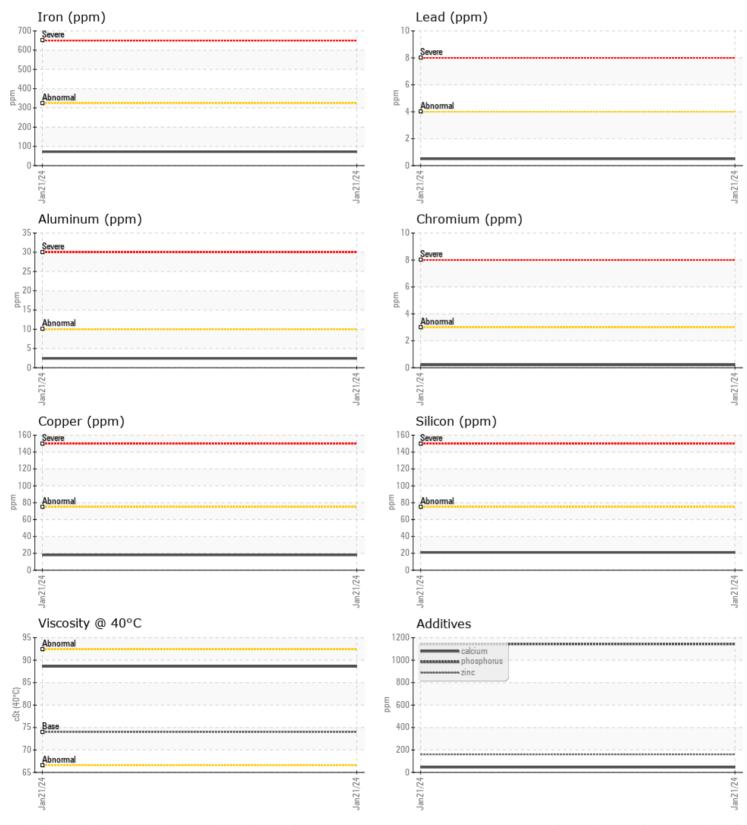

1015 SUTTON DRIVE BURLINGTON, ON

CA L7L 5Z8

Contact: Steve Lehto steve.lehto@liebherr.com

T: (905)319-9222 F: (905)319-6617

#### Diagnosis

Resample at the next service interval to monitor. The fluid was not specified, however, a fluid match indicates that this fluid is (GENERIC) GEAR OIL SAE 80. Please confirm. All component wear rates are normal. There is no indication of any contamination in the oil. The condition of the oil is acceptable for the time in service.

Depot: LIEMIS
Unique No: 5711447
Signed: Wes Davis
Report Date: 22 Jan 2024

Contact/Location: Steve Lehto - LIEMIS

**46** 

**2** 

0

**161** 

**1144** 

**208** 

**ADDITIVES** 

ppm

ppm

ppm

ppm

ppm

ppm

Calcium

Zinc

Barium

Boron

Magnesium

Phosphorus

# LIEBHERR

CONSTRUCTION EQUIPMENT





### **GRAPHS**