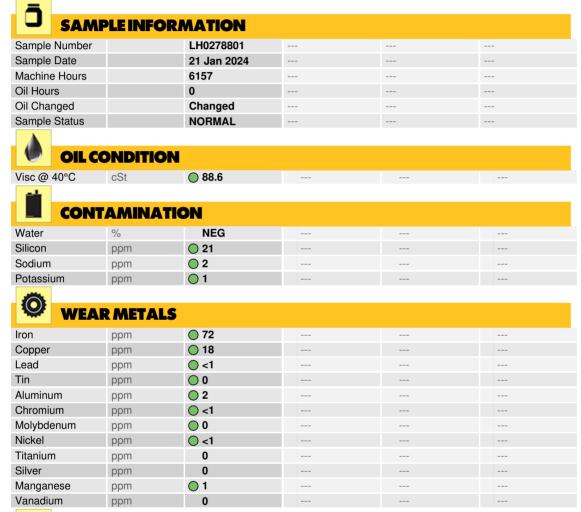

## LIEBHERR LH50 138442 - Front Right Wheel Hub

Sample No: LH0278801

Oil Type: GEAR OIL SAE 80

#### Diagnosis

Resample at the next service interval to monitor. The fluid was not specified, however, a fluid match indicates that this fluid is (GENERIC) GEAR OIL SAE 80. Please confirm. All component wear rates are normal. There is no indication of any contamination in the oil. The condition of the oil is acceptable for the time in service.