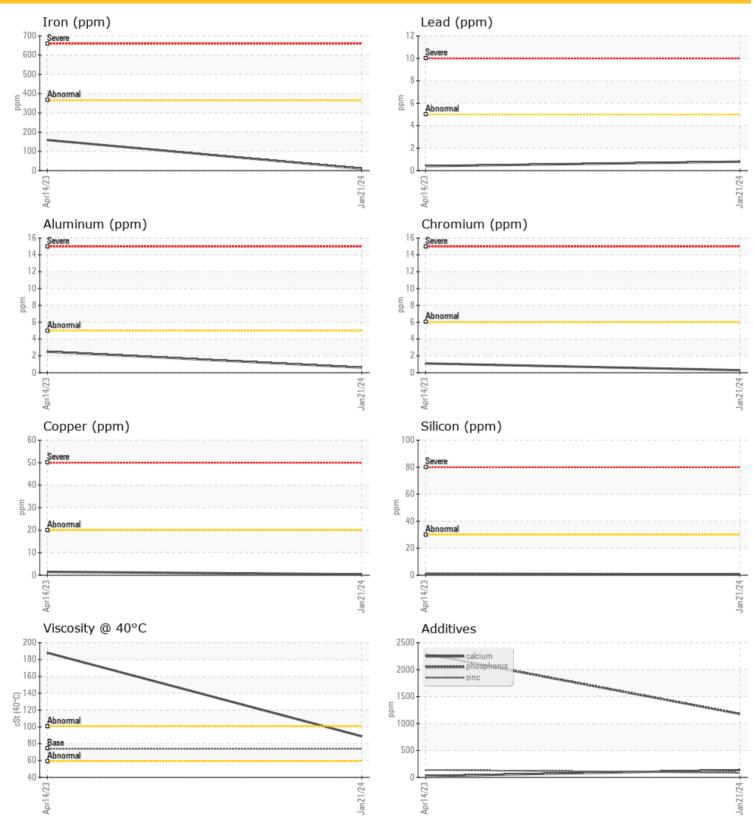

# **SAMPLE INFORMATION**

| Sample Number   | LH0278897   | LH0257071   |  |  |  |  |
|-----------------|-------------|-------------|--|--|--|--|
| Sample Date     | 21 Jan 2024 | 14 Apr 2023 |  |  |  |  |
| Machine Hours   | 4442        | 1118        |  |  |  |  |
| Oil Hours       | 0           | 0           |  |  |  |  |
| Oil Changed     | Changed     | Changed     |  |  |  |  |
| Sample Status   | NORMAL      | SEVERE      |  |  |  |  |
|                 |             |             |  |  |  |  |
| OIL CONDITION   |             |             |  |  |  |  |
| Visc @ 40°C cSt | 88.8        | 188         |  |  |  |  |
|                 |             |             |  |  |  |  |

| Сог       | NTAMINA | TION        |     |      |
|-----------|---------|-------------|-----|------|
| Water     | %       | NEG         | NEG | <br> |
| Silicon   | ppm     | <b>○</b> <1 | 01  | <br> |
| Sodium    | ppm     | <b>○</b> <1 | 6   | <br> |
| Potassium | maa     | 02          | 05  | <br> |

| Ä          |         |             |       |      |
|------------|---------|-------------|-------|------|
| WE/        | AR META | LS          |       |      |
| Iron       | ppm     | 0 10        | 0 159 | <br> |
| Copper     | ppm     | 0 <1        | 0 2   | <br> |
| Lead       | ppm     | <br><1      | 0 <1  | <br> |
| Tin        | ppm     | 0           | 0     | <br> |
| Aluminum   | ppm     | <b>○</b> <1 | 0 2   | <br> |
| Chromium   | ppm     | <b>○</b> <1 | 01    | <br> |
| Molybdenum | ppm     | <b>○</b> <1 | 0 4   | <br> |
| Nickel     | ppm     | 01          | 0 13  | <br> |
| Titanium   | ppm     | 0           | 0     | <br> |
| Silver     | ppm     | 0           | 0     | <br> |
| Manganese  | ppm     | 0           | ○ 5   | <br> |
| Vanadium   | ppm     | 0           | 0     | <br> |

#### ø **ADDITIVES** Calcium 0 136 ppm 26 0 10 Magnesium 01 ppm 0 138 Zinc 84 ppm 2290 Phosphorus ppm 0 1178 Barium 0 () 26 ppm Boron ppm 0 256 4

### Diagnosis

Resample at the next service interval to monitor. The fluid was not specified, however, a fluid match indicates that this fluid is (GENERIC) GEAR OIL SAE 80. Please confirm. All component wear rates are normal. There is no indication of any contamination in the oil. The condition of the oil is acceptable for the time in service.