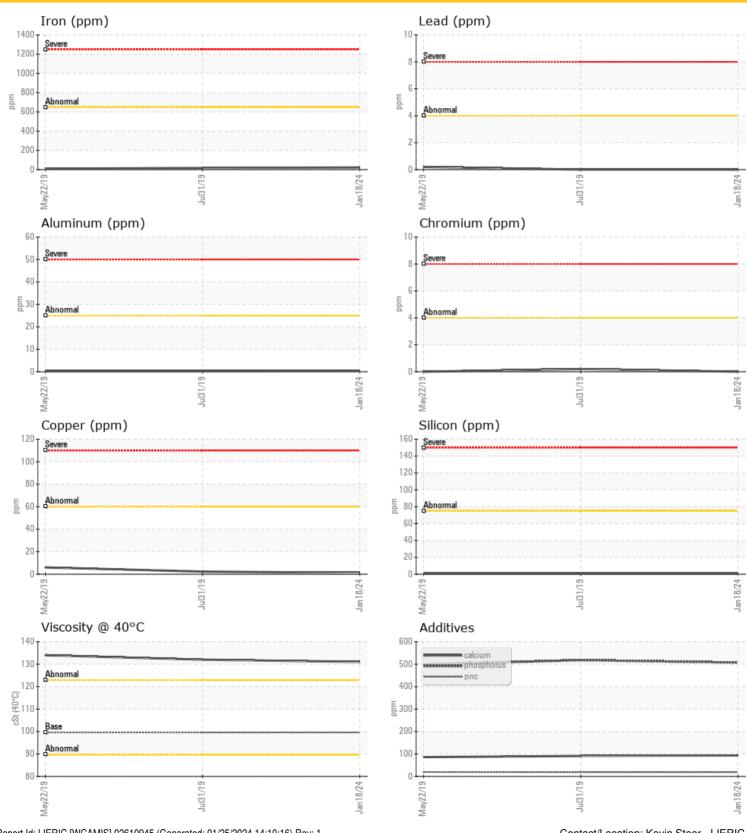

| CON       | CONTAMINATION |             |        |        |  |  |  |
|-----------|---------------|-------------|--------|--------|--|--|--|
| Water     | %             | NEG         | NEG    | 0.139  |  |  |  |
| Silicon   | ppm           | <b>○</b> <1 | O <1   | O <1   |  |  |  |
| Sodium    | ppm           | <b>12</b>   | O 12   | O 12   |  |  |  |
| Potassium | ppm           | <b>1439</b> | O 1702 | O 1639 |  |  |  |
|           |               |             |        |        |  |  |  |

| WEA        | AR META | LS          |                                          |          |  |
|------------|---------|-------------|------------------------------------------|----------|--|
| Iron       | ppm     | <b>22</b>   | O 17                                     | O 10     |  |
| Copper     | ppm     | <b>1</b>    | O 2                                      | <b>6</b> |  |
| Lead       | ppm     | <b>0</b>    | <b>O</b> 0                               | O <1     |  |
| Tin        | ppm     | <b>0</b>    | O 0                                      | O 0      |  |
| Aluminum   | ppm     | <b></b> <1  | <b></b> <1                               | O <1     |  |
| Chromium   | ppm     | <b>0</b>    | O <1                                     | O 0      |  |
| Molybdenum | ppm     | <b>0</b>    | <b>0</b>                                 | <1       |  |
| Nickel     | ppm     | <b>○</b> <1 | O 0                                      | O 0      |  |
| Titanium   | ppm     | <b>0</b>    | <b></b> <1                               | O <1     |  |
| Silver     | ppm     | 0           | <1                                       | 0        |  |
| Manganese  | ppm     | <b>0</b>    | <1 <1 <1 <1 <1 <1 <1 <1 <1 <1 <1 <1 <1 < | <1       |  |
| Vanadium   | ppm     | 0           | 0                                        | 0        |  |
|            |         |             |                                          |          |  |

| Vanadium   | ppm    | 0            | 0          | 0    |  |
|------------|--------|--------------|------------|------|--|
|            |        |              |            |      |  |
| ADD        | ITIVES |              |            |      |  |
| Calcium    | ppm    | <b>93</b>    | <b>9</b> 1 | 86   |  |
| Magnesium  | ppm    | <b>()</b> <1 | O <1       | <1   |  |
| Zinc       | ppm    | 19           | <b>1</b> 9 | 20   |  |
| Phosphorus | ppm    | 507          | 518        | 498  |  |
| Barium     | ppm    | <b>2</b>     | O 2        | 1    |  |
| Boron      | ppm    | 1292         | 1546       | 1476 |  |
|            |        |              |            |      |  |

### **GRAPHS**

Report Id: LIERIC [WCAMIS] 02610945 (Generated: 01/25/2024 14:10:16) Rev: 1

Contact/Location: Kevin Steer - LIERIC