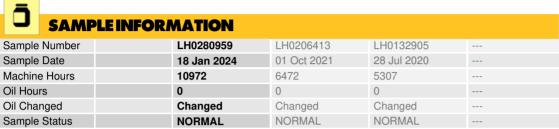

### LIEBHERR R924 38847 - Splitter Box

Sample No: LH0280959

Oil Type: PETRO CANADA TRAXON 75W90 SYNTHETIC

| CONTAMINATION |     |             |          |      |  |  |  |  |
|---------------|-----|-------------|----------|------|--|--|--|--|
| Water         | %   | NEG         | NEG      | NEG  |  |  |  |  |
| Silicon       | ppm | <b>2</b>    | <b>3</b> | O 1  |  |  |  |  |
| Sodium        | ppm | <b>0</b> <1 | O 2      | O <1 |  |  |  |  |
| Potassium     | ppm | <b>0</b> <1 | O <1     | O <1 |  |  |  |  |