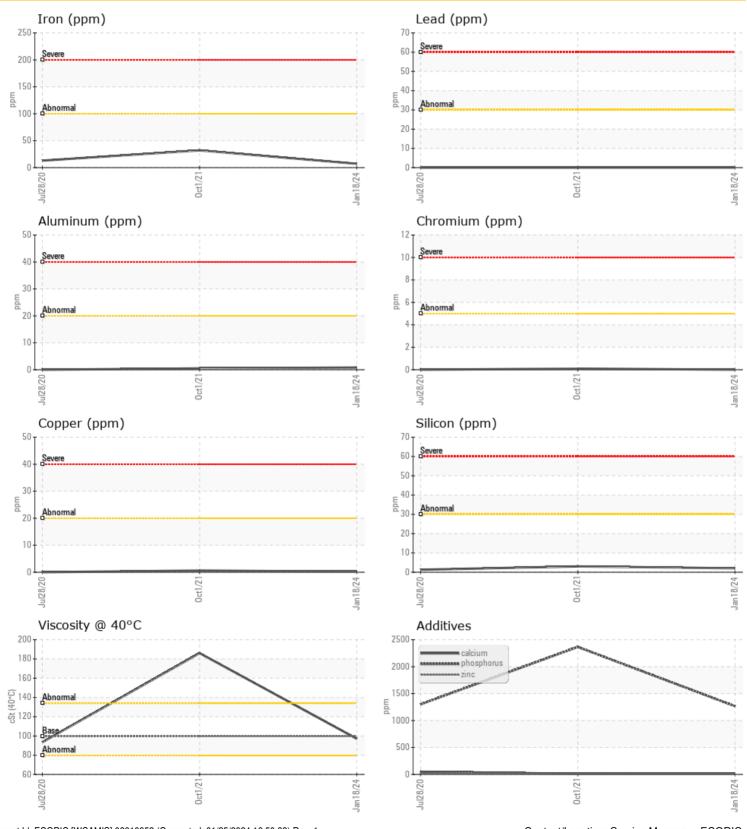

### **GRAPHS**

Report Id: ECORIC [WCAMIS] 02610952 (Generated: 01/25/2024 16:50:33) Rev: 1

Contact/Location: Service Manager - ECORIC