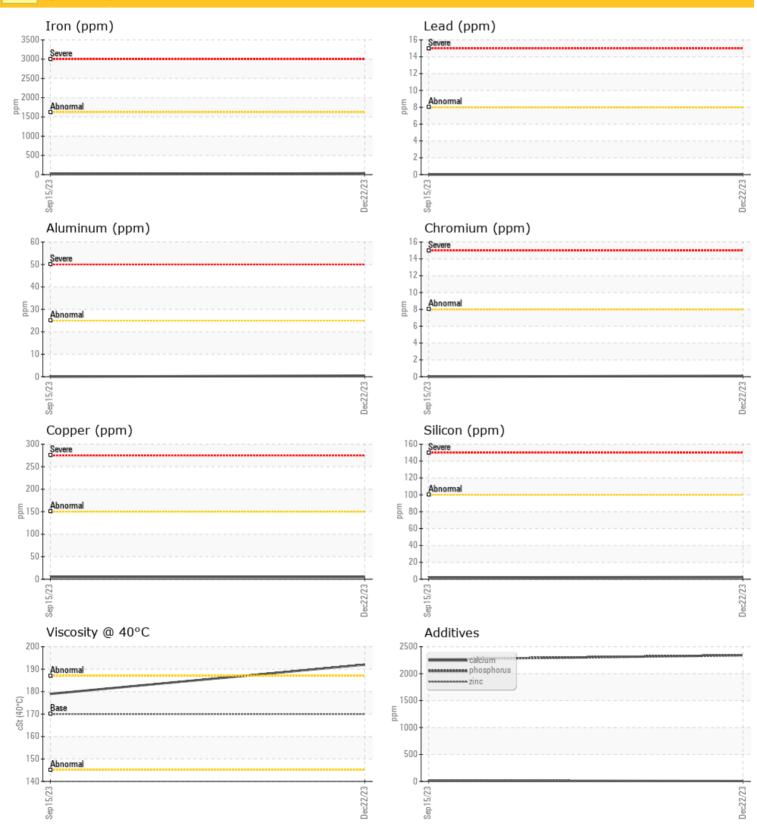

Visc @ 40°C

# cSt

| Water     | %   | NEG  | NEG |  |  |
|-----------|-----|------|-----|--|--|
| Silicon   | ppm | 0 2  | 0 2 |  |  |
| Sodium    | ppm | 01   | 0 2 |  |  |
| Potassium | ppm | 0 <1 | 0 0 |  |  |

179

|            | R METALS |             | _    |      |
|------------|----------|-------------|------|------|
| Iron       | ppm      | <b>3</b> 4  | 0 13 | <br> |
| Copper     | ppm      | <b>5</b>    | 5    | <br> |
| Lead       | ppm      | 0 🔘         | 0    | <br> |
| Tin        | ppm      | <b>○</b> <1 | 0    | <br> |
| Aluminum   | ppm      | <b>○</b> <1 | 0    | <br> |
| Chromium   | ppm      | <b>○</b> <1 | 0    | <br> |
| Molybdenum | ppm      | 0 🔘         | 0    | <br> |
| Nickel     | ppm      | <b>○</b> <1 | ○ <1 | <br> |
| Titanium   | ppm      | 0           | 0    | <br> |
| Silver     | ppm      | 0           | <1   | <br> |
| Manganese  | ppm      | <b>2</b>    | 1    | <br> |
| Vanadium   | ppm      | 0           | 0    | <br> |

0

| ADD        | ITIVES |                  |      |      |
|------------|--------|------------------|------|------|
| Calcium    | ppm    | 07               | 15   | <br> |
| Magnesium  | ppm    | <mark></mark> <1 | 1    | <br> |
| Zinc       | ppm    | 08               | 19   | <br> |
| Phosphorus | ppm    | 0 2341           | 2264 | <br> |
| Barium     | ppm    | 0                | <1   | <br> |
| Boron      | ppm    | <b>○</b> <1      | 1    | <br> |

#### Diagnosis

Resample at the next service interval to monitor.All component wear rates are normal. There is no indication of any contamination in the oil. The condition of the oil is acceptable for the time in service.