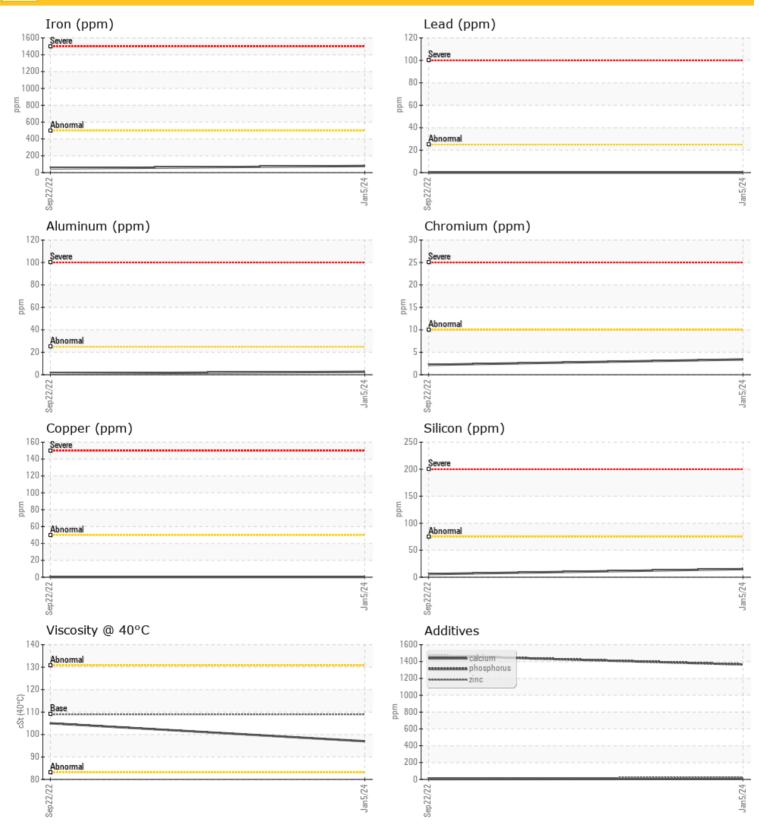

### **SAMPLE INFORMATION**

| Sample Number        | LH0231973                                                                                                        | LH0231966   |  |  |  |
|----------------------|------------------------------------------------------------------------------------------------------------------|-------------|--|--|--|
| Sample Date          | 05 Jan 2024                                                                                                      | 22 Sep 2022 |  |  |  |
| Machine Hours        | 2014                                                                                                             | 1000        |  |  |  |
| Oil Hours            | 0                                                                                                                | 0           |  |  |  |
| Oil Changed          | Changed                                                                                                          | Not Changd  |  |  |  |
| Sample Status        | NORMAL                                                                                                           | NORMAL      |  |  |  |
|                      |                                                                                                                  |             |  |  |  |
| <b>OIL CONDITION</b> | Hours  0  0      Changed  Changed  Not Changd      mple Status  NORMAL  NORMAL      OIL CONDITION  OIL CONDITION |             |  |  |  |
| Visc @ 40°C cSt      | <b>97.0</b>                                                                                                      | 0 105       |  |  |  |
|                      |                                                                                                                  |             |  |  |  |

| Water     | %   | NEG  | NEG          |  |  |
|-----------|-----|------|--------------|--|--|
| Silicon   | ppm | 0 15 | 0 6          |  |  |
| Sodium    | ppm | 0 2  | 2            |  |  |
| Potassium | maa | 02   | $\bigcirc$ 1 |  |  |

| Ä          |                 |             |      |      |
|------------|-----------------|-------------|------|------|
|            | <b>R</b> METALS | (           |      |      |
|            |                 |             |      |      |
| Iron       | ppm             | 0 79        | 50   | <br> |
| Copper     | ppm             | <b>○</b> <1 | ○ <1 | <br> |
| Lead       | ppm             | 0 🔘         | 0    | <br> |
| Tin        | ppm             | 0 🔘         | 0    | <br> |
| Aluminum   | ppm             | <b>3</b>    | 0 1  | <br> |
| Chromium   | ppm             | <b>3</b>    | 0 2  | <br> |
| Molybdenum | ppm             | 0 🔘         | 0    | <br> |
| Nickel     | ppm             | <b>○</b> <1 | <1   | <br> |
| Titanium   | ppm             | 0           | <1   | <br> |
| Silver     | ppm             | 0           | 0    | <br> |
| Manganese  | ppm             | <b>○</b> <1 | ○ <1 | <br> |
| Vanadium   | ppm             | 0           | 0    | <br> |

| <b>ADD</b> | ITIVES |                  |        |      |
|------------|--------|------------------|--------|------|
| Calcium    | ppm    | 6                | 3      | <br> |
| Magnesium  | ppm    | <mark></mark> <1 | ○ <1   | <br> |
| Zinc       | ppm    | 0 20             | 0 15   | <br> |
| Phosphorus | ppm    | <b>0</b> 1365    | 0 1472 | <br> |
| Barium     | ppm    | 05               | 5      | <br> |
| Boron      | ppm    | 0 194            | 204    | <br> |

#### Diagnosis

Resample at the next service interval to monitor.All component wear rates are normal. There is no indication of any contamination in the oil. The condition of the oil is acceptable for the time in service.