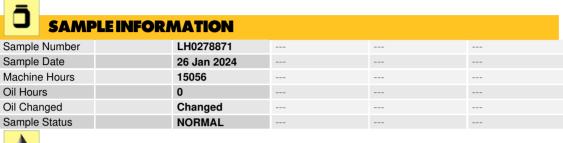

### LIEBHERR HS8100 184947 - Distribution Gear

Sample No: LH0278871
Oil Type: {unknown}

ST THOMAS, ON

**CA N5P 3S8** 

RR # 4