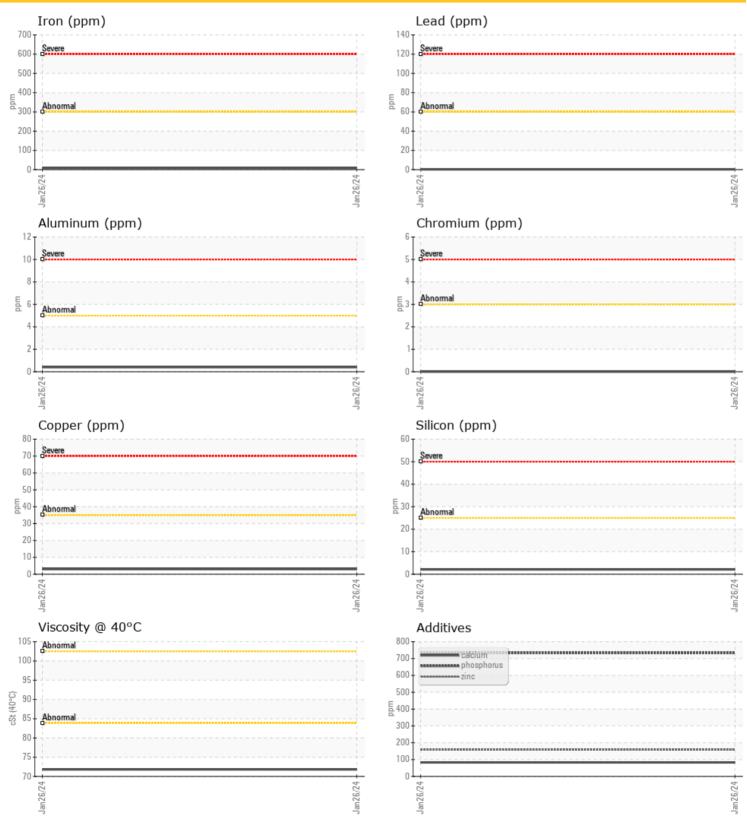

|  |  |  |
| Calcium    | ppm   | 83  |  |     |  |  |  |
| Magnesium  | ppm   | 33  |  |     |  |  |  |
| Zinc       | ppm   | 158 |  |     |  |  |  |
| Phosphorus | ppm   | 733 |  |     |  |  |  |
| Barium     | ppm   | 0   |  |     |  |  |  |



#### Diagnosis

Resample at the next service interval to monitor. The fluid was not specified, however, a fluid match indicates that this fluid is SAE 80 Gear Oil. Please confirm the oil type and grade, and specify the brand of the oil on your next sample. All component wear rates are normal. There is no indication of any contamination in the oil. The condition of the oil is acceptable for the time in service.

Depot: HIGSTT
Unique No: 5721315
Signed: Bill Quesnel
Report Date: 31 Jan 2024

ppm

53

Boron

## LIEBHERR







#### **GRAPHS**