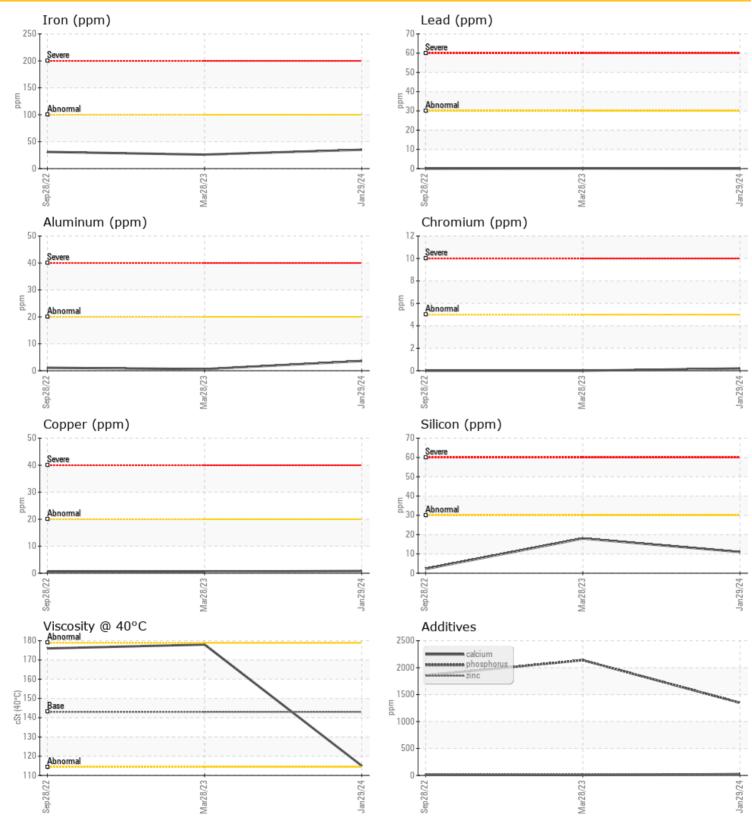

| <b>1</b>  |     |      |      |     |  |
|-----------|-----|------|------|-----|--|
|           |     |      |      |     |  |
| Water     | %   | NEG  | NEG  | NEG |  |
| Silicon   | ppm | 0 11 | 0 18 | 2   |  |
| Sodium    | ppm | 02   | 2    | 04  |  |
| Potassium | ppm | 02   | ○ <1 | 2   |  |

| Ä          |         |             |      |      |  |
|------------|---------|-------------|------|------|--|
| WEA WEA    | R METAL | S           |      |      |  |
| Iron       | ppm     | 0 35        | 26   | 31   |  |
| Copper     | ppm     | <b>○</b> <1 | ○ <1 | ◯ <1 |  |
| Lead       | ppm     | 0           | ○ <1 | 0    |  |
| Tin        | ppm     | 0           | 0    | 0    |  |
| Aluminum   | ppm     | 04          | ◯ <1 | 01   |  |
| Chromium   | ppm     | ◯ <1        | 0    | 0    |  |
| Molybdenum | ppm     | 0           | 0    | 0    |  |
| Nickel     | ppm     | ◯ <1        | ○ <1 | ◯ <1 |  |
| Titanium   | ppm     | 0           | 0    | 0    |  |
| Silver     | ppm     | <1          | 0    | 0    |  |
| Manganese  | ppm     | <b>○</b> <1 | ◯ <1 | 3    |  |
| Vanadium   | ppm     | 0           | 0    | 0    |  |

|            | ITIVES |              |      |        |  |
|------------|--------|--------------|------|--------|--|
| Calcium    | ppm    | 0 25         | 6    | 0 13   |  |
| Magnesium  | ppm    | 04           | 02   | 3      |  |
| Zinc       | ppm    | 0 18         | 0 15 | 22     |  |
| Phosphorus | ppm    | 0 1347       | 2138 | 0 1856 |  |
| Barium     | ppm    | <b>○</b> <1  | 0    | ○ <1   |  |
| Boron      | ppm    | <b>0</b> 195 | 02   | 0 12   |  |