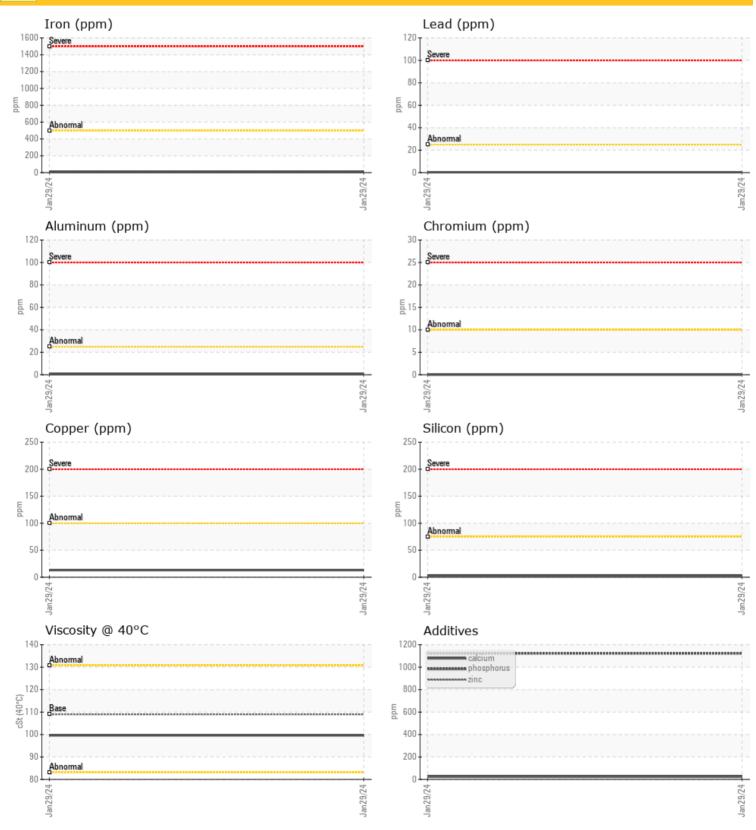

### **OIL CONDITION**

Visc @ 40°C

- 1

## cSt **99.6**

| Water     | %   | NEG         |  |  |  |  |
|-----------|-----|-------------|--|--|--|--|
| Silicon   | ppm | 0 2         |  |  |  |  |
| Sodium    | ppm | <b>○</b> <1 |  |  |  |  |
| Potassium | ppm | <b>○</b> <1 |  |  |  |  |

| Â          |         |              |      |  |
|------------|---------|--------------|------|--|
| WEA WEA    | R METAL | S            |      |  |
|            |         |              |      |  |
| Iron       | ppm     | 07           | <br> |  |
| Copper     | ppm     | <b>0</b> 13  | <br> |  |
| Lead       | ppm     | <b>()</b> <1 | <br> |  |
| Tin        | ppm     | 0            | <br> |  |
| Aluminum   | ppm     | <b>○</b> <1  | <br> |  |
| Chromium   | ppm     | 0            | <br> |  |
| Molybdenum | ppm     | 0            | <br> |  |
| Nickel     | ppm     | <b>○</b> <1  | <br> |  |
| Titanium   | ppm     | 0            | <br> |  |
| Silver     | ppm     | 0            | <br> |  |
| Manganese  | ppm     | 0            | <br> |  |
| Vanadium   | ppm     | 0            | <br> |  |

|            | DITIVES |               |      |  |
|------------|---------|---------------|------|--|
| Calcium    | ppm     | 0 25          | <br> |  |
| Magnesium  | ppm     | 03            | <br> |  |
| Zinc       | ppm     | <b>0</b> 19   | <br> |  |
| Phosphorus | ppm     | <b>0</b> 1123 | <br> |  |
| Barium     | ppm     | <b>○</b> <1   | <br> |  |
| Boron      | ppm     | <b>268</b>    | <br> |  |

| Depot:       | LIEMIS      |
|--------------|-------------|
| Unique No:   | 5721331     |
| Signed:      | Wes Davis   |
| Report Date: | 30 Jan 2024 |

GRAPHS

 $\overline{\mathbf{O}}$ 

Report Id: LIEMIS [WCAMIS] 02612236 (Generated: 01/30/2024 15:08:03) Rev: 1