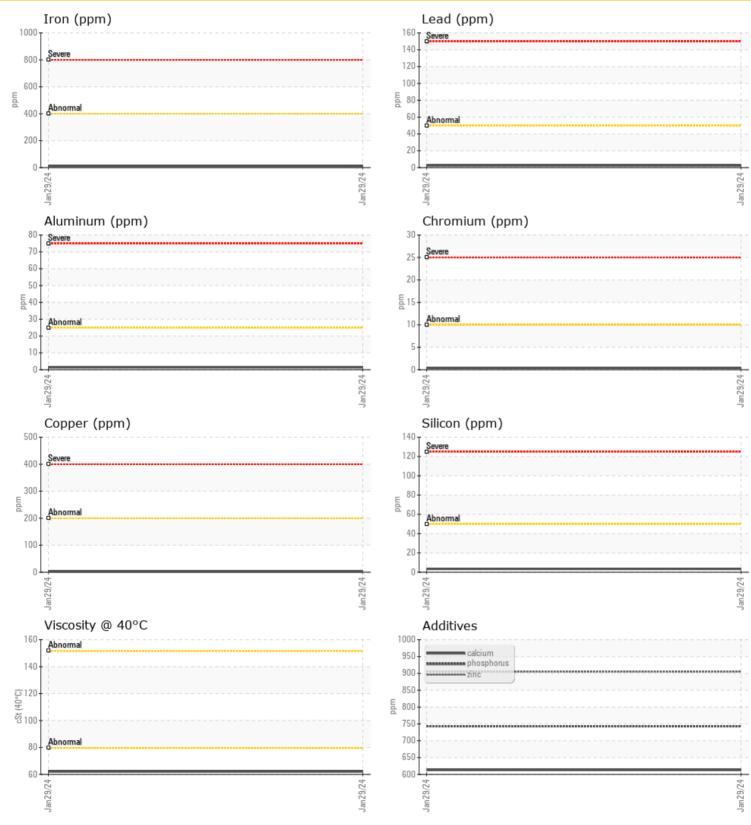

**OIL CONDITION** 

Visc @ 40°C

-

## cSt

| 62.1 |
|------|

|           | CONTAMINATION |             |  |  |  |
|-----------|---------------|-------------|--|--|--|
| Water     | %             | NEG         |  |  |  |
| Silicon   | ppm           | 03          |  |  |  |
| Sodium    | ppm           | <b>○</b> <1 |  |  |  |
| Potassium | ppm           | 01          |  |  |  |

| <b>M</b>   |               |             |      |  |
|------------|---------------|-------------|------|--|
| WEA        | <b>R</b> META | LS          |      |  |
|            |               |             |      |  |
| Iron       | ppm           | <b>10</b>   | <br> |  |
| Copper     | ppm           | 0 2         | <br> |  |
| Lead       | ppm           | 0 2         | <br> |  |
| Tin        | ppm           | 0           | <br> |  |
| Aluminum   | ppm           | 01          | <br> |  |
| Chromium   | ppm           | <b>○</b> <1 | <br> |  |
| Molybdenum | ppm           | 35          | <br> |  |
| Nickel     | ppm           | ○ <1        | <br> |  |
| Titanium   | ppm           | 0           | <br> |  |
| Silver     | ppm           | 0           | <br> |  |
| Manganese  | ppm           | 0           | <br> |  |
| Vanadium   | ppm           | 0           | <br> |  |

|            | ITIVES |     |      |  |
|------------|--------|-----|------|--|
| Calcium    | ppm    | 613 | <br> |  |
| Magnesium  | ppm    | 511 | <br> |  |
| Zinc       | ppm    | 905 | <br> |  |
| Phosphorus | ppm    | 743 | <br> |  |
| Barium     | ppm    | 0   | <br> |  |
| Boron      | ppm    | 2   | <br> |  |

## Diagnosis

Resample at the next service interval to monitor. The fluid was not specified, however, a fluid match indicates that this fluid is SAE 20 Diesel Engine Oil. Please confirm the oil type and grade, and specify the brand of the oil on your next sample. Please specify the component make and model with your next sample.All component wear rates are normal. There is no indication of any contamination in the oil. The condition of the oil is acceptable for the time in service.