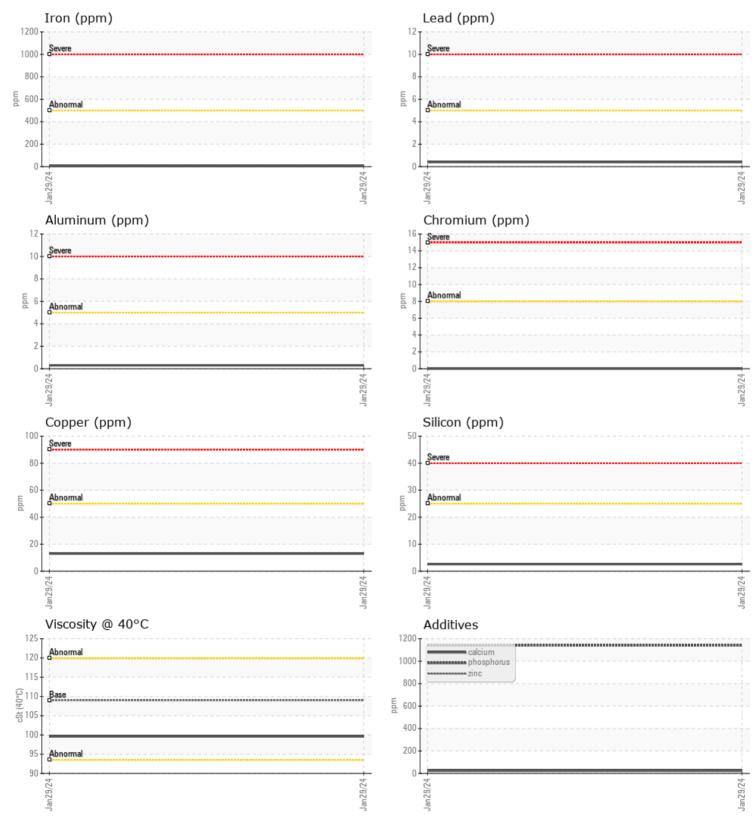

#### cSt 99.6

|           | TAMIN/ | ATION       |      |  |
|-----------|--------|-------------|------|--|
| Water     | %      | NEG         | <br> |  |
| Silicon   | ppm    | 03          | <br> |  |
| Sodium    | ppm    | <b>○</b> <1 | <br> |  |
| Potassium | ppm    | 01          | <br> |  |

| Â          |        |                  |      |  |
|------------|--------|------------------|------|--|
| WFA        | R META | LS               |      |  |
|            |        |                  |      |  |
| Iron       | ppm    | 07               | <br> |  |
| Copper     | ppm    | <b>0</b> 13      | <br> |  |
| Lead       | ppm    | <b>()</b> <1     | <br> |  |
| Tin        | ppm    | 0                | <br> |  |
| Aluminum   | ppm    | <mark></mark> <1 | <br> |  |
| Chromium   | ppm    | 0 🔘              | <br> |  |
| Molybdenum | ppm    | 0 🔘              | <br> |  |
| Nickel     | ppm    | <mark></mark> <1 | <br> |  |
| Titanium   | ppm    | 0                | <br> |  |
| Silver     | ppm    | 0                | <br> |  |
| Manganese  | ppm    | 0                | <br> |  |
| Vanadium   | ppm    | 0                | <br> |  |

|            | ITIVES |             |      |  |
|------------|--------|-------------|------|--|
| Calcium    | ppm    | 0 25        | <br> |  |
| Magnesium  | ppm    | 03          | <br> |  |
| Zinc       | ppm    | <b>19</b>   | <br> |  |
| Phosphorus | ppm    | 0 1141      | <br> |  |
| Barium     | ppm    | <b>○</b> <1 | <br> |  |
| Boron      | ppm    | 0 271       | <br> |  |

| Depot:       | LIEMIS      |
|--------------|-------------|
| Unique No:   | 5721334     |
| Signed:      | Wes Davis   |
| Report Date: | 30 Jan 2024 |

GRAPHS

 $\overline{\mathbf{O}}$ 

Report Id: LIEMIS [WCAMIS] 02612239 (Generated: 01/30/2024 15:12:00) Rev: 1