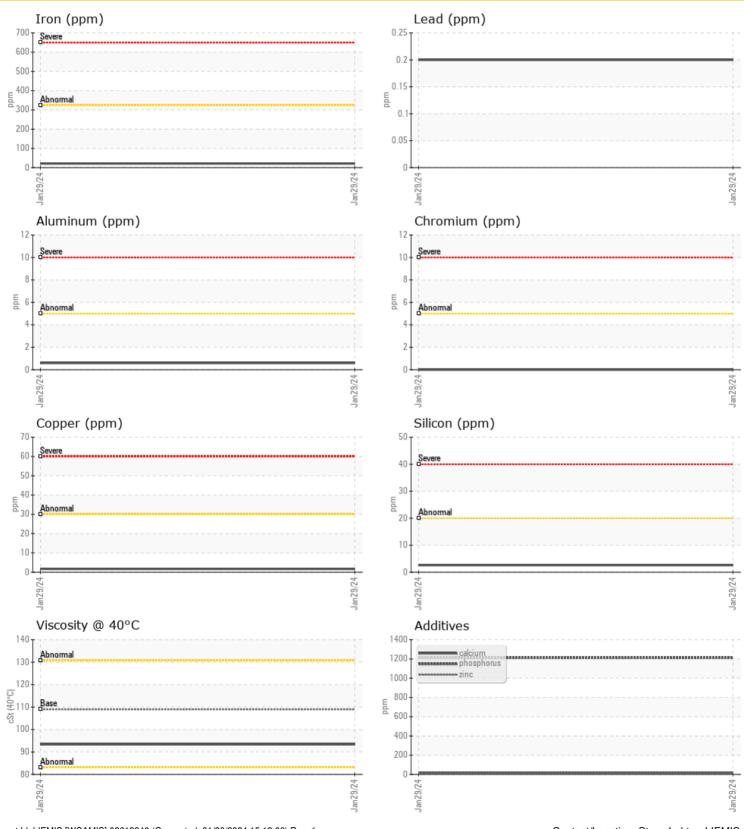

### **GRAPHS**

| WEA        | R METALS |             |      |  |
|------------|----------|-------------|------|--|
| Iron       | ppm      | <b>21</b>   | <br> |  |
| Copper     | ppm      | <b>2</b>    | <br> |  |
| Lead       | ppm      | <1          | <br> |  |
| Tin        | ppm      | 0           | <br> |  |
| Aluminum   | ppm      | <b>0</b> <1 | <br> |  |
| Chromium   | ppm      | <b>0</b>    | <br> |  |
| Molybdenum | ppm      | <b>0</b>    | <br> |  |
| Nickel     | ppm      | <b>0</b>    | <br> |  |
| Titanium   | ppm      | 0           | <br> |  |
| Silver     | ppm      | 0           | <br> |  |
| Manganese  | ppm      | <b>0</b>    | <br> |  |
| Vanadium   | ppm      | 0           | <br> |  |

| ADDITIVES  |     |              |  |  |  |  |  |
|------------|-----|--------------|--|--|--|--|--|
| Calcium    | ppm | <b>16</b>    |  |  |  |  |  |
| Magnesium  | ppm | <b>3</b>     |  |  |  |  |  |
| Zinc       | ppm | <b>16</b>    |  |  |  |  |  |
| Phosphorus | ppm | <b>1212</b>  |  |  |  |  |  |
| Barium     | ppm | <b>()</b> <1 |  |  |  |  |  |
| Boron      | ppm | <b>300</b>   |  |  |  |  |  |