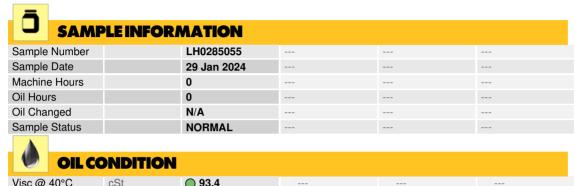

### NO UNIT LHO285055 - Splitter Box

Sample No: LH0285055

Potassium

Oil Type: GEAR OIL SAE 75W90

ppm

| 1100 @ 10 0 | 001    | <b>O O O O O O O O O O</b> |      |  |
|-------------|--------|----------------------------|------|--|
| -           |        |                            |      |  |
| CON         | TAMINA | TION                       |      |  |
| Water       | %      | NEG                        | <br> |  |
| Silicon     | ppm    | <b>3</b>                   | <br> |  |
| Sodium      | ppm    | <b>1</b>                   | <br> |  |

| WEA        | R METALS |             |      |  |
|------------|----------|-------------|------|--|
| Iron       | ppm      | <b>21</b>   | <br> |  |
| Copper     | ppm      | <b>2</b>    | <br> |  |
| Lead       | ppm      | <1          | <br> |  |
| Tin        | ppm      | 0           | <br> |  |
| Aluminum   | ppm      | <b>0</b> <1 | <br> |  |
| Chromium   | ppm      | <b>0</b>    | <br> |  |
| Molybdenum | ppm      | <b>0</b>    | <br> |  |
| Nickel     | ppm      | <b>0</b>    | <br> |  |
| Titanium   | ppm      | 0           | <br> |  |
| Silver     | ppm      | 0           | <br> |  |
| Manganese  | ppm      | <b>0</b>    | <br> |  |
| Vanadium   | ppm      | 0           | <br> |  |

| ADDITIVES  |     |              |  |  |  |  |  |
|------------|-----|--------------|--|--|--|--|--|
| Calcium    | ppm | <b>16</b>    |  |  |  |  |  |
| Magnesium  | ppm | <b>3</b>     |  |  |  |  |  |
| Zinc       | ppm | <b>16</b>    |  |  |  |  |  |
| Phosphorus | ppm | <b>1212</b>  |  |  |  |  |  |
| Barium     | ppm | <b>()</b> <1 |  |  |  |  |  |
| Boron      | ppm | <b>300</b>   |  |  |  |  |  |