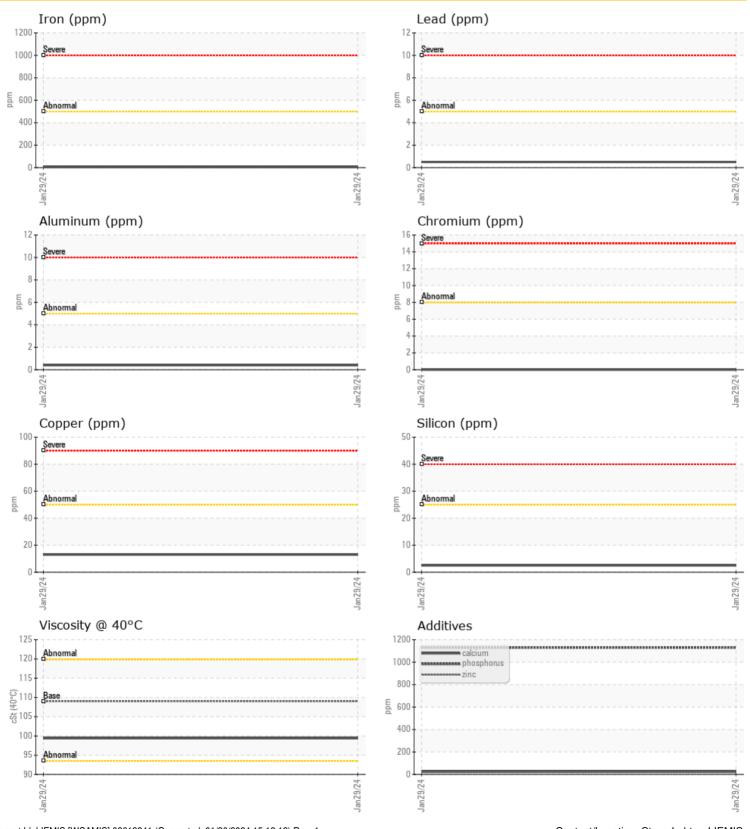

#### **GRAPHS**

Report Id: LIEMIS [WCAMIS] 02612241 (Generated: 01/30/2024 15:12:12) Rev: 1

Contact/Location: Steve Lehto - LIEMIS