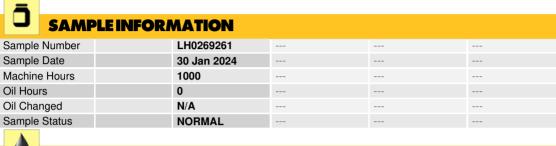

### 145586-1218 - Diesel Engine

Sample No: LH0269261

Oil Type: DIESEL ENGINE OIL SAE 40

| OIL CONDITION  |     |             |  |     |  |  |
|----------------|-----|-------------|--|-----|--|--|
| Visc @ 100°C   | cSt | <b>13.1</b> |  |     |  |  |
| Oxidation (PA) | %   | 88          |  | *** |  |  |
| -1             |     |             |  |     |  |  |