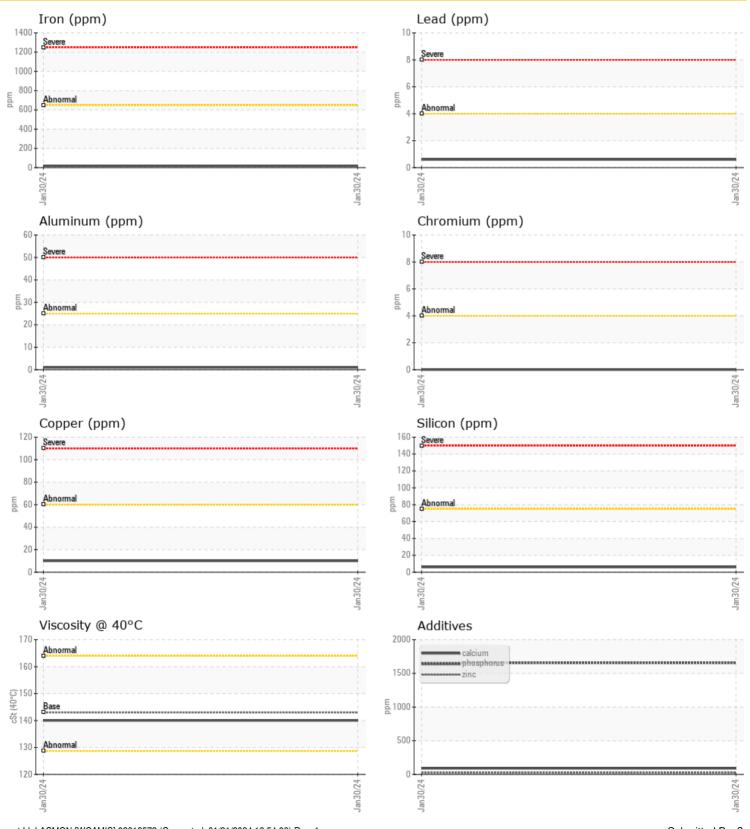

## 145586-1218 - Rear Left Wheel Hub

Sample No: LH0269267

GEAR OIL SAE 80W90 Oil Type:

| 0        | OIL CC | NDITION |            |      |  |
|----------|--------|---------|------------|------|--|
| Visc @ 4 | 40°C   | cSt     | <b>140</b> | <br> |  |
| -1       |        |         |            |      |  |

| CONTAMINATION |     |          |  |  |  |  |  |
|---------------|-----|----------|--|--|--|--|--|
| Water         | %   | NEG      |  |  |  |  |  |
| Silicon       | ppm | <b>6</b> |  |  |  |  |  |
| Sodium        | ppm | <b>5</b> |  |  |  |  |  |
| Potassium     | ppm | <b>1</b> |  |  |  |  |  |
|               |     |          |  |  |  |  |  |

| WE/        | AR META       | 16           |      |  |
|------------|---------------|--------------|------|--|
|            | 414 IVIE I 74 |              |      |  |
| Iron       | ppm           | <b>19</b>    | <br> |  |
| Copper     | ppm           | <b>10</b>    | <br> |  |
| Lead       | ppm           | <b>()</b> <1 | <br> |  |
| Tin        | ppm           | <b>0</b> 0   | <br> |  |
| Aluminum   | ppm           | <b>1</b>     | <br> |  |
| Chromium   | ppm           | <b>0</b>     | <br> |  |
| Molybdenum | ppm           | <b>()</b> <1 | <br> |  |
| Nickel     | ppm           | <b>()</b> <1 | <br> |  |
| Titanium   | ppm           | <b>0</b> 0   | <br> |  |
| Silver     | ppm           | 0            | <br> |  |
| Manganese  | ppm           | <b>()</b> <1 | <br> |  |
| Vanadium   | ppm           | 0            | <br> |  |
|            |               |              |      |  |

| ADDITIVES  |     |             |  |  |  |  |
|------------|-----|-------------|--|--|--|--|
| Calcium    | ppm | <b>89</b>   |  |  |  |  |
| Magnesium  | ppm | <b>2</b>    |  |  |  |  |
| Zinc       | ppm | <b>24</b>   |  |  |  |  |
| Phosphorus | ppm | <b>1657</b> |  |  |  |  |
| Barium     | ppm | <b>2</b>    |  |  |  |  |
| Boron      | ppm | <b>83</b>   |  |  |  |  |

### **GRAPHS**