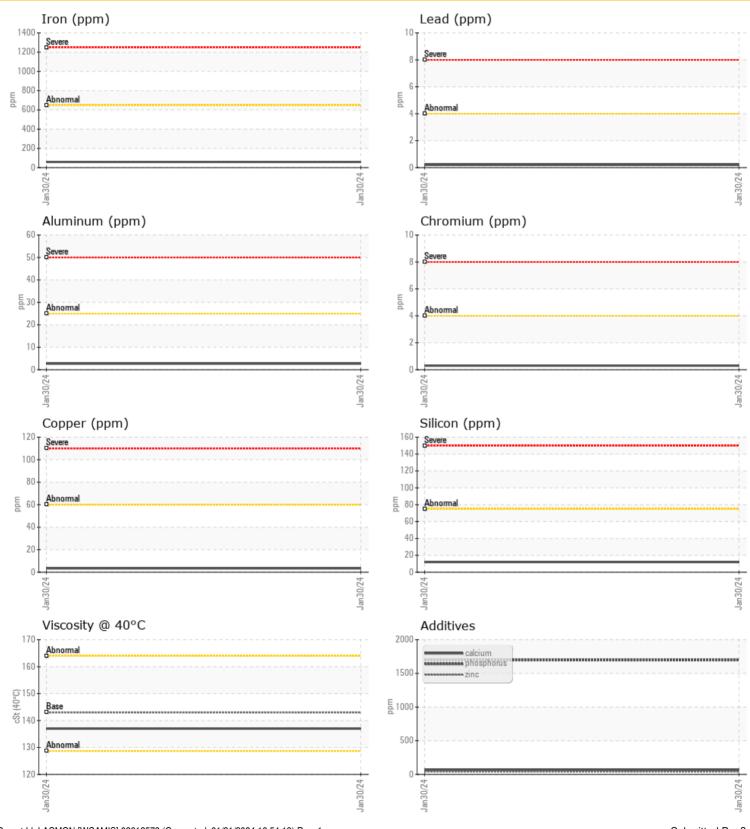

#### **OIL CONDITION** Visc @ 40°C cSt **137**

| CONTAMINATION |     |           |  |  |  |  |  |  |
|---------------|-----|-----------|--|--|--|--|--|--|
| Water         | %   | NEG       |  |  |  |  |  |  |
| Silicon       | ppm | <b>12</b> |  |  |  |  |  |  |
| Sodium        | ppm | <b>8</b>  |  |  |  |  |  |  |
| Potassium     | ppm | <b>2</b>  |  |  |  |  |  |  |
|               |     |           |  |  |  |  |  |  |

| (O) WE     |        |              |      |  |
|------------|--------|--------------|------|--|
| ₩ WEA      | R META | LS           |      |  |
| Iron       | ppm    | <b>59</b>    | <br> |  |
| Copper     | ppm    | <b>3</b>     | <br> |  |
| Lead       | ppm    | <b>()</b> <1 | <br> |  |
| Tin        | ppm    | <b>O</b> <1  | <br> |  |
| Aluminum   | ppm    | <b>3</b>     | <br> |  |
| Chromium   | ppm    | <b>0</b> <1  | <br> |  |
| Molybdenum | ppm    | <b>()</b> <1 | <br> |  |
| Nickel     | ppm    | <b>○</b> <1  | <br> |  |
| Titanium   | ppm    | <b>0</b>     | <br> |  |
| Silver     | ppm    | 0            | <br> |  |
| Manganese  | ppm    | <b>1</b>     | <br> |  |
| Vanadium   | ppm    | 0            | <br> |  |
|            |        |              |      |  |

| variaulum  | ppiii | U           |  |  |  |  |  |  |
|------------|-------|-------------|--|--|--|--|--|--|
|            |       |             |  |  |  |  |  |  |
| ADDITIVES  |       |             |  |  |  |  |  |  |
| Calcium    | ppm   | <b>67</b>   |  |  |  |  |  |  |
| Magnesium  | ppm   | <b>3</b>    |  |  |  |  |  |  |
| Zinc       | ppm   | <b>42</b>   |  |  |  |  |  |  |
| Phosphorus | ppm   | <b>1697</b> |  |  |  |  |  |  |
| Barium     | ppm   | <b>0</b> <1 |  |  |  |  |  |  |
| Boron      | ppm   | <b>75</b>   |  |  |  |  |  |  |