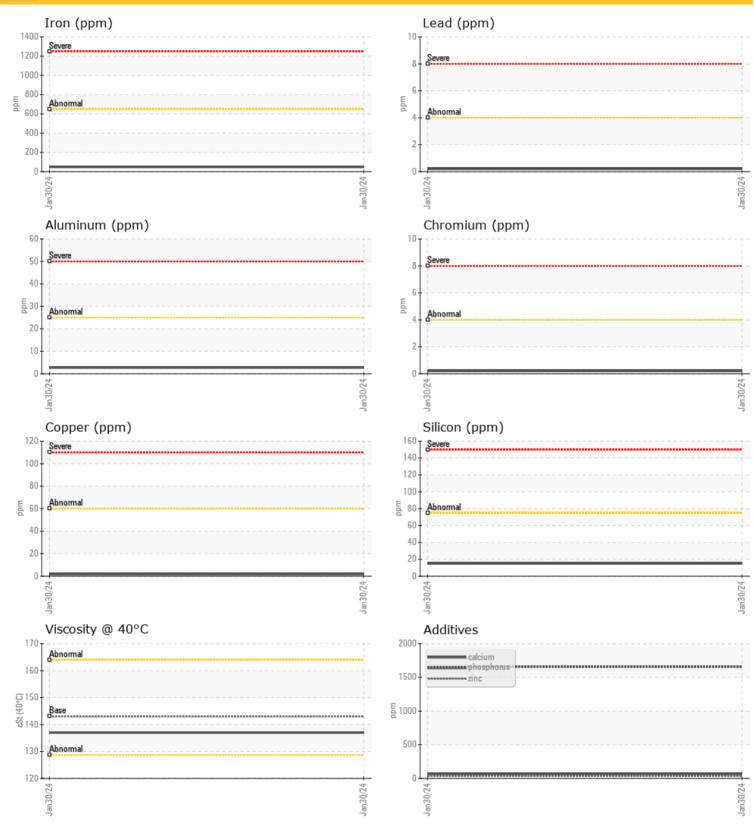

## **OIL CONDITION**

Visc @ 40°C

# cSt 🔘 137

|           | CONTAMINATION |             |  |  |  |  |  |  |
|-----------|---------------|-------------|--|--|--|--|--|--|
| Water     | %             | NEG         |  |  |  |  |  |  |
| Silicon   | ppm           | <b>0</b> 15 |  |  |  |  |  |  |
| Sodium    | ppm           | 8 🔘         |  |  |  |  |  |  |
| Potassium | ppm           | 01          |  |  |  |  |  |  |

| Â          |        |             |      |  |
|------------|--------|-------------|------|--|
| WEA WEA    | R META | LS          |      |  |
|            |        |             |      |  |
| Iron       | ppm    | 0 48        | <br> |  |
| Copper     | ppm    | 0 2         | <br> |  |
| Lead       | ppm    | <b>○</b> <1 | <br> |  |
| Tin        | ppm    | <b>○</b> <1 | <br> |  |
| Aluminum   | ppm    | <b>3</b>    | <br> |  |
| Chromium   | ppm    | <b>○</b> <1 | <br> |  |
| Molybdenum | ppm    | <b>○</b> <1 | <br> |  |
| Nickel     | ppm    | <b>○</b> <1 | <br> |  |
| Titanium   | ppm    | 0           | <br> |  |
| Silver     | ppm    | 0           | <br> |  |
| Manganese  | ppm    | 01          | <br> |  |
| Vanadium   | ppm    | 0           | <br> |  |

0

| ADDITIVES  |     |             |  |  |  |
|------------|-----|-------------|--|--|--|
| Calcium    | ppm | <b>6</b> 5  |  |  |  |
| Magnesium  | ppm | 04          |  |  |  |
| Zinc       | ppm | 0 35        |  |  |  |
| Phosphorus | ppm | 0 1659      |  |  |  |
| Barium     | ppm | <b>○</b> <1 |  |  |  |
| Boron      | ppm | 071         |  |  |  |

### Diagnosis

Resample at the next service interval to monitor. The fluid was not specified, however, a fluid match indicates that this fluid is (GENERIC) GEAR OIL SAE 80W90. Please confirm.

All component wear rates are normal. There is no indication of any contamination in the oil. The condition of the oil is acceptable for the time in service.