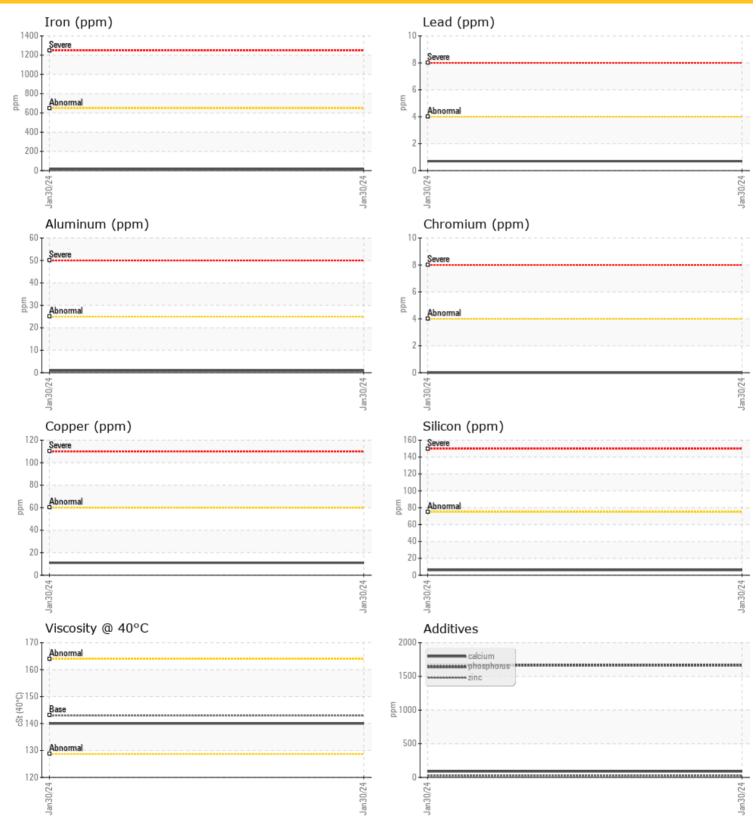

# cSt 🔘 140

|           | <b>TAMINA</b> 1 | ION         |      |  |
|-----------|-----------------|-------------|------|--|
| Water     | %               | NEG         | <br> |  |
| Silicon   | ppm             | 06          | <br> |  |
| Sodium    | ppm             | 04          | <br> |  |
| Potassium | ppm             | <b>○</b> <1 | <br> |  |

| Ä          |                |                  |      |  |
|------------|----------------|------------------|------|--|
| WEA WEA    | <b>R METAL</b> | .S               |      |  |
|            |                |                  |      |  |
| Iron       | ppm            | <b>0</b> 19      | <br> |  |
| Copper     | ppm            | <b>0</b> 11      | <br> |  |
| Lead       | ppm            | <b>○</b> <1      | <br> |  |
| Tin        | ppm            | 0 ()             | <br> |  |
| Aluminum   | ppm            | <b>○</b> <1      | <br> |  |
| Chromium   | ppm            | 0 ()             | <br> |  |
| Molybdenum | ppm            | <b>○</b> <1      | <br> |  |
| Nickel     | ppm            | <mark></mark> <1 | <br> |  |
| Titanium   | ppm            | 0                | <br> |  |
| Silver     | ppm            | 0                | <br> |  |
| Manganese  | ppm            | <b>○</b> <1      | <br> |  |
| Vanadium   | ppm            | 0                | <br> |  |

0

| ADD ADD    | ITIVES |        |      |  |
|------------|--------|--------|------|--|
| Calcium    | ppm    | 0 89   | <br> |  |
| Magnesium  | ppm    | 0 2    | <br> |  |
| Zinc       | ppm    | 24     | <br> |  |
| Phosphorus | ppm    | 0 1665 | <br> |  |
| Barium     | ppm    | 01     | <br> |  |
| Boron      | ppm    | 0 84   | <br> |  |

#### Diagnosis

Resample at the next service interval to monitor. The fluid was not specified, however, a fluid match indicates that this fluid is (GENERIC) GEAR OIL SAE 80W90. Please confirm.

All component wear rates are normal. There is no indication of any contamination in the oil. The condition of the oil is acceptable for the time in service.