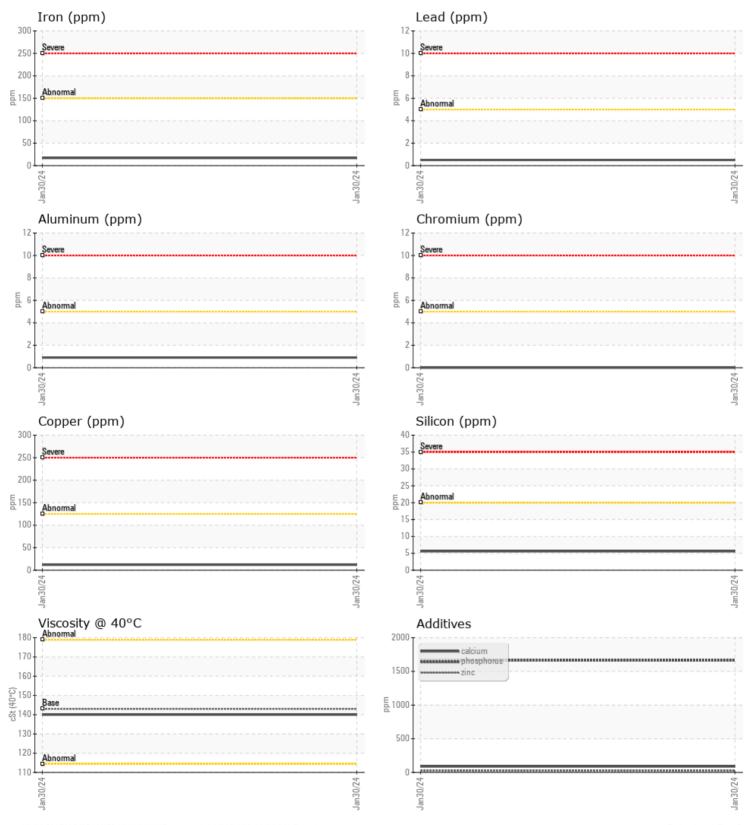

### 145586-1218 - Rear Differential

Sample No: LH0269260

Oil Type: GEAR OIL SAE 80W90

| Visc @ 40°C   | cSt | <b>140</b> |  |  |  |  |
|---------------|-----|------------|--|--|--|--|
| **            |     |            |  |  |  |  |
| CONTAMINATION |     |            |  |  |  |  |
| Water         | %   | NEG        |  |  |  |  |

| CONTAMINATION |     |             |  |  |  |  |
|---------------|-----|-------------|--|--|--|--|
| Water         | %   | NEG         |  |  |  |  |
| Silicon       | ppm | <b>6</b>    |  |  |  |  |
| Sodium        | ppm | <b>4</b>    |  |  |  |  |
| Potassium     | ppm | <b>○</b> <1 |  |  |  |  |
|               |     |             |  |  |  |  |

| WEAR METALS |     |              |  |  |  |
|-------------|-----|--------------|--|--|--|
| Iron        | ppm | <b>17</b>    |  |  |  |
| Copper      | ppm | <b>12</b>    |  |  |  |
| Lead        | ppm | <b>()</b> <1 |  |  |  |
| Tin         | ppm | <b>0</b>     |  |  |  |
| Aluminum    | ppm | <b></b> <1   |  |  |  |
| Chromium    | ppm | <b>0</b>     |  |  |  |
| Molybdenum  | ppm | <b>()</b> <1 |  |  |  |
| Nickel      | ppm | <b>0</b>     |  |  |  |
| Titanium    | ppm | 0            |  |  |  |
| Silver      | ppm | 0            |  |  |  |
| Manganese   | ppm | <b>()</b> <1 |  |  |  |
| Vanadium    | ppm | 0            |  |  |  |

| ADDITIVES  |     |             |  |  |  |
|------------|-----|-------------|--|--|--|
| Calcium    | ppm | <b>88</b>   |  |  |  |
| Magnesium  | ppm | <b>2</b>    |  |  |  |
| Zinc       | ppm | <b>23</b>   |  |  |  |
| Phosphorus | ppm | <b>1663</b> |  |  |  |
| Barium     | ppm | <b>2</b>    |  |  |  |
| Boron      | ppm | <b>84</b>   |  |  |  |

#### **GRAPHS**