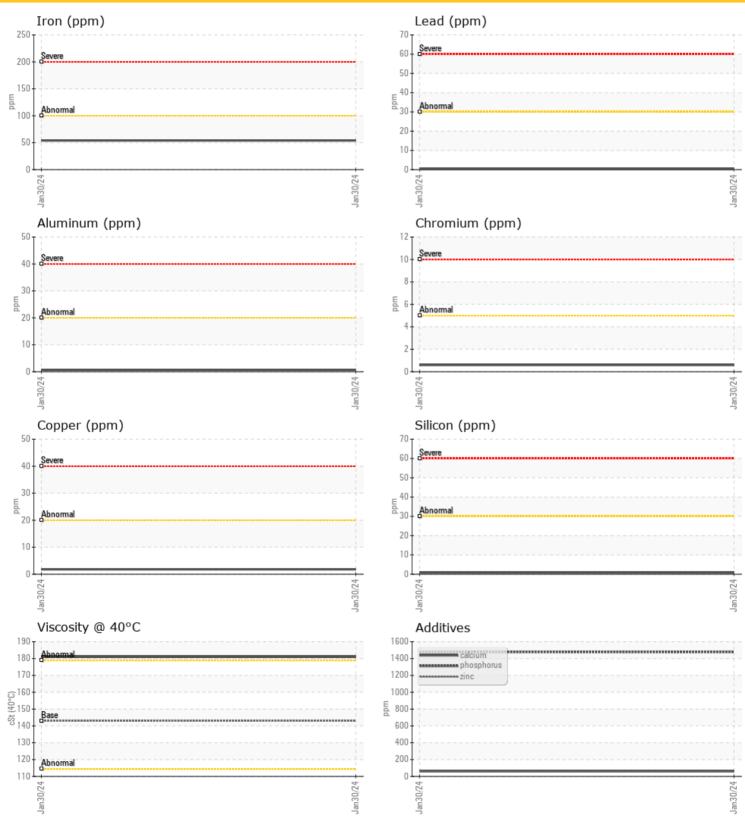

## OIL CONDITION

| CONTAMINATION |     |             |  |  |  |  |  |  |
|---------------|-----|-------------|--|--|--|--|--|--|
| Water         | %   | NEG         |  |  |  |  |  |  |
| Silicon       | ppm | <b>○</b> <1 |  |  |  |  |  |  |
| Sodium        | ppm | <b>2</b>    |  |  |  |  |  |  |
| Potassium     | ppm | <b>0</b> 1  |  |  |  |  |  |  |
|               |     |             |  |  |  |  |  |  |

| WEA        | AR META | LS           |      |  |
|------------|---------|--------------|------|--|
|            |         |              |      |  |
| Iron       | ppm     | <b>54</b>    | <br> |  |
| Copper     | ppm     | <b>2</b>     | <br> |  |
| Lead       | ppm     | <1           | <br> |  |
| Tin        | ppm     | <b>0</b>     | <br> |  |
| Aluminum   | ppm     | <1           | <br> |  |
| Chromium   | ppm     | <b>()</b> <1 | <br> |  |
| Molybdenum | ppm     | <b>0</b>     | <br> |  |
| Nickel     | ppm     | <b>○</b> <1  | <br> |  |
| Titanium   | ppm     | 0            | <br> |  |
| Silver     | ppm     | 0            | <br> |  |
| Manganese  | ppm     | <b>()</b> <1 | <br> |  |
| Vanadium   | mag     | 0            | <br> |  |

| variaulum  | ppiii | U           |  |  |  |  |  |  |
|------------|-------|-------------|--|--|--|--|--|--|
|            |       |             |  |  |  |  |  |  |
| ADDITIVES  |       |             |  |  |  |  |  |  |
| Calcium    | ppm   | <b>62</b>   |  |  |  |  |  |  |
| Magnesium  | ppm   | <b>2</b>    |  |  |  |  |  |  |
| Zinc       | ppm   | <b>59</b>   |  |  |  |  |  |  |
| Phosphorus | ppm   | <b>1479</b> |  |  |  |  |  |  |
| Barium     | ppm   | <b>0</b>    |  |  |  |  |  |  |
| Boron      | ppm   | <b></b> <1  |  |  |  |  |  |  |

#### Diagnosis

Resample at the next service interval to monitor. The fluid was not specified, however, a fluid match indicates that this fluid is (GENERIC) GEAR OIL SAE 80W90. Please confirm.

All component wear rates are normal. There is no indication of any contamination in the oil. The condition of the oil is acceptable for the time in service.