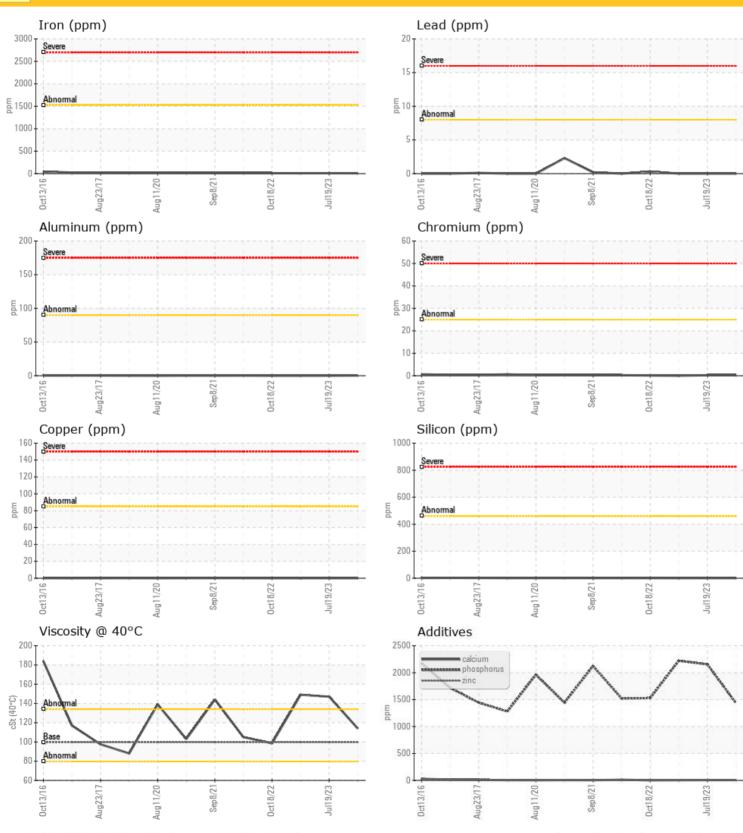

#### **GRAPHS**

Report Id: WES577LAN [WCAMIS] 02612910 (Generated: 02/01/2024 16:52:07) Rev: 1

Contact/Location: Terry . - WES577LAN