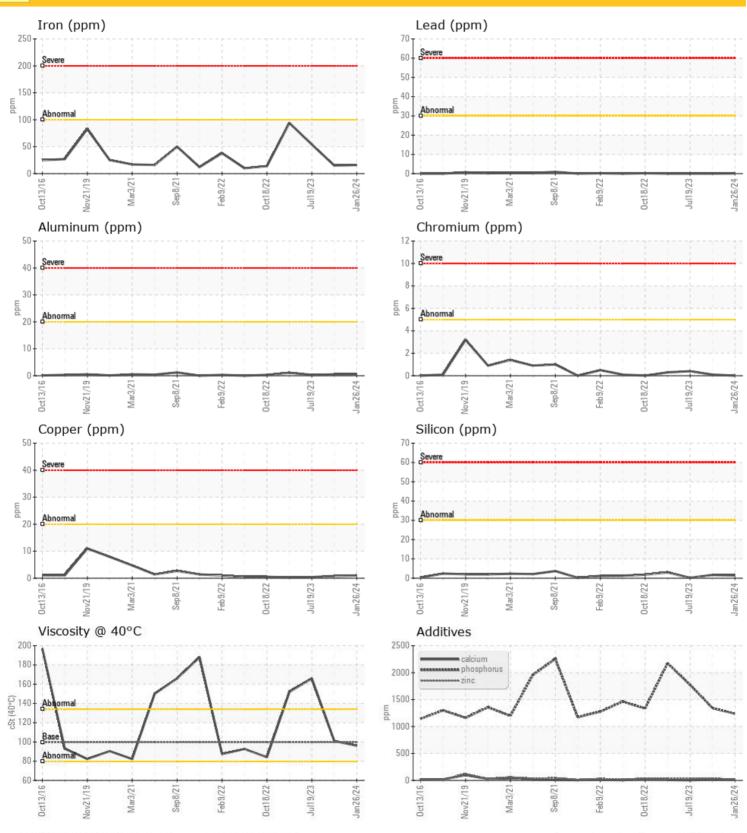

### [WEST COAST METAL] LIEBHERR R924 041508 - Splitter Box

Sample No: LH0281037

Oil Type: PETRO CANADA TRAXON 75W90 SYNTHETIC

| 5             |          |             |             |             |             |
|---------------|----------|-------------|-------------|-------------|-------------|
| U SAM         | IPLE INF | ORMATION    |             |             |             |
| Sample Number |          | LH0281037   | LH0250588   | LH0260663   | LH0246935   |
| Sample Date   |          | 26 Jan 2024 | 14 Sep 2023 | 19 Jul 2023 | 09 Feb 2023 |
| Machine Hours |          | 14115       | 13615       | 13316       | 12736       |
| Oil Hours     |          | 0           | 0           | 0           | 0           |
| Oil Changed   |          | Changed     | Changed     | Changed     | Changed     |
| Sample Status |          | NORMAL      | NORMAL      | NORMAL      | ATTENTION   |
|               |          |             |             |             |             |
| OIL CONDITION |          |             |             |             |             |
| Visc @ 40°C   | cSt      | <b>96.0</b> | O 101       | 166         | O 152       |
|               |          |             |             |             |             |

| CONTAMINATION |     |              |      |      |          |  |  |  |
|---------------|-----|--------------|------|------|----------|--|--|--|
| Water         | %   | NEG          | NEG  | NEG  | NEG      |  |  |  |
| Silicon       | ppm | <b>1</b>     | O 2  | O <1 | <b>3</b> |  |  |  |
| Sodium        | ppm | <b>○</b> <1  | O <1 | O <1 | <b>3</b> |  |  |  |
| Potassium     | ppm | <b>()</b> <1 | O <1 | O <1 | O 1      |  |  |  |
|               |     |              |      |      |          |  |  |  |

| WE/        | AR META | LS           |            |      |            |
|------------|---------|--------------|------------|------|------------|
| PQ         |         |              |            |      | <b>0</b> 0 |
| Iron       | ppm     | <b>16</b>    | O 15       | O 54 | <b>9</b> 4 |
| Copper     | ppm     | <b>1</b>     | <b></b> <1 | O <1 | <b></b> <1 |
| Lead       | ppm     | <b>○</b> <1  | 0          | O 0  | 0          |
| Tin        | ppm     | <b>0</b>     | 0          | 0    | 0          |
| Aluminum   | ppm     | <b>()</b> <1 | O <1       | O <1 | O 1        |
| Chromium   | ppm     | <b>0</b>     | O <1       | O <1 | O <1       |
| Molybdenum | ppm     | <b>0</b>     | O 0        | O <1 | 0          |
| Nickel     | ppm     | <b>0</b>     | 0          | O 0  | 0          |
| Titanium   | ppm     | 0            | 0          | 0    | <1         |
| Silver     | ppm     | 1            | <1         | 0    | 0          |
| Manganese  | ppm     | <b>0</b>     | O <1       | O <1 | O 2        |
| Vanadium   | ppm     | 0            | 0          | 0    | 0          |
|            |         |              |            |      |            |

| ADDITIVES  |     |             |          |             |           |
|------------|-----|-------------|----------|-------------|-----------|
| Calcium    | ppm | <b>7</b>    | O 16     | O 2         | 0 8       |
| Magnesium  | ppm | <b>2</b>    | <b>3</b> | O 2         | <b>3</b>  |
| Zinc       | ppm | <b>19</b>   | ○ 35     | 31          | ○ 34      |
| Phosphorus | ppm | <b>1238</b> | 1343     | <b>1776</b> | O 2174    |
| Barium     | ppm | <b>0</b>    | O 0      | <b>0</b>    | O 0       |
| Boron      | ppm | <b>259</b>  | 230      | 7           | <b>49</b> |

#### Diagnosis

Resample at the next service interval to monitor. All component wear rates are normal. There is no indication of any contamination in the oil. The condition of the oil is acceptable for the time in service.