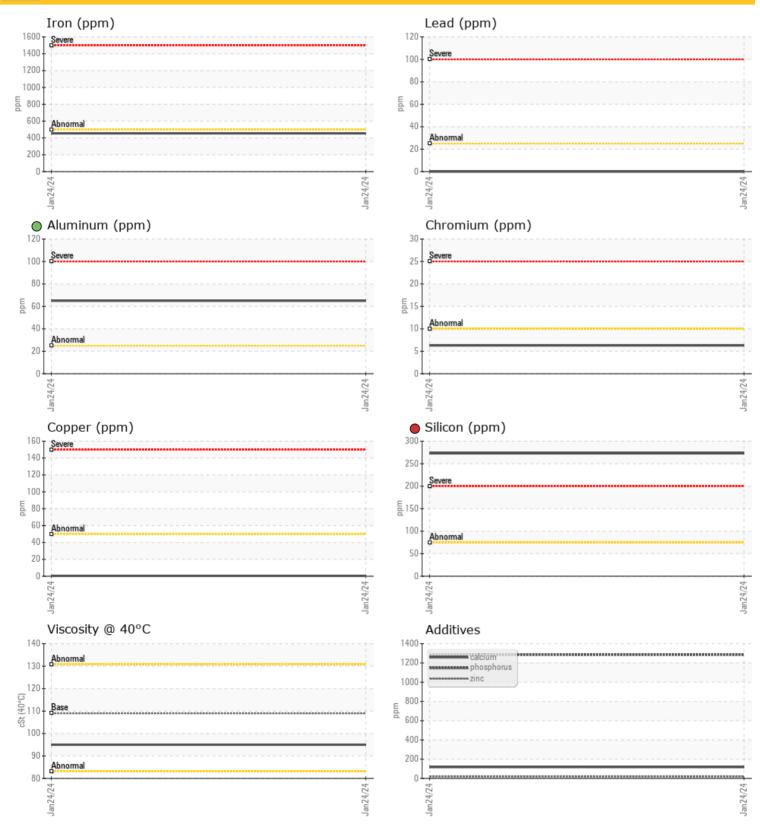

#### 

|           | CONTAMINATION |           |  |  |  |  |  |  |
|-----------|---------------|-----------|--|--|--|--|--|--|
| Water     | %             | NEG       |  |  |  |  |  |  |
| Silicon   | ppm           | 0 273     |  |  |  |  |  |  |
| Sodium    | ppm           | <b>5</b>  |  |  |  |  |  |  |
| Potassium | ppm           | <b>18</b> |  |  |  |  |  |  |

| Ä          |               |             |      |  |
|------------|---------------|-------------|------|--|
| WEA        | <b>R META</b> | LS          |      |  |
|            |               |             |      |  |
| Iron       | ppm           | 0 454       | <br> |  |
| Copper     | ppm           | <b>○</b> <1 | <br> |  |
| Lead       | ppm           | 0           | <br> |  |
| Tin        | ppm           | 0           | <br> |  |
| Aluminum   | ppm           | 0 65        | <br> |  |
| Chromium   | ppm           | 06          | <br> |  |
| Molybdenum | ppm           | 0           | <br> |  |
| Nickel     | ppm           | 0 2         | <br> |  |
| Titanium   | ppm           | 2           | <br> |  |
| Silver     | ppm           | 0           | <br> |  |
| Manganese  | ppm           | 0 5         | <br> |  |
| Vanadium   | ppm           | 0           | <br> |  |

0

|            | ITIVES |        |      |  |
|------------|--------|--------|------|--|
| Calcium    | ppm    | 0 118  | <br> |  |
| Magnesium  | ppm    | 0 26   | <br> |  |
| Zinc       | ppm    | 0 19   | <br> |  |
| Phosphorus | ppm    | 0 1286 | <br> |  |
| Barium     | ppm    | 02     | <br> |  |
| Boron      | ppm    | 0 262  | <br> |  |

#### Diagnosis

We advise that you check all areas where dirt can enter the system. The oil change at the time of sampling has been noted. We recommend an early resample to monitor this condition. The fluid was not specified, however, a fluid match indicates that this fluid is (GENERIC) GEAR OIL SAE 75W90. Please confirm.Aluminum ppm levels are noted. All other component wear rates are normal. Elemental levels of silicon (Si) and aluminum (Al) indicate alumina-silicate (coarse dirt) ingress. The oil is no longer serviceable due to the presence of contaminants.