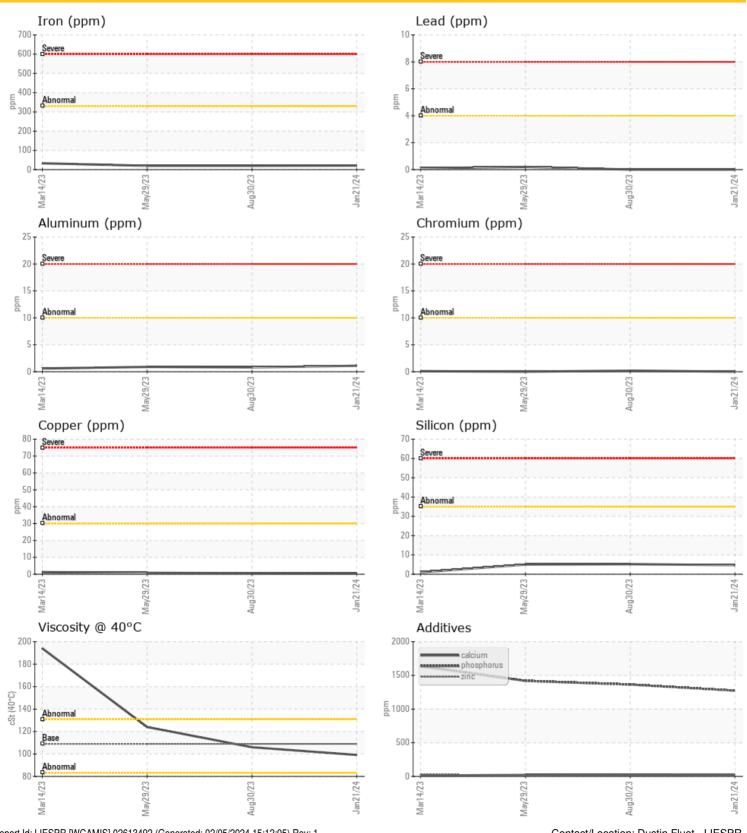

## **CONSTRUCTION EQUIPMENT**

Sample No: LH0225021

Oil Type: GEAR OIL SAE 75W90

| Ō SAN         | APLE INF   | ORMATION    |             |             |             |
|---------------|------------|-------------|-------------|-------------|-------------|
| Sample Number |            | LH0225021   | LH0269742   | LH0225122   | LH0224985   |
| Sample Date   |            | 21 Jan 2024 | 30 Aug 2023 | 29 May 2023 | 14 Mar 2023 |
| Machine Hours |            | 1940        | 1423        | 971         | 577         |
| Oil Hours     |            | 0           | 0           | 0           | 0           |
| Oil Changed   |            | Changed     | Changed     | Not Changd  | Changed     |
| Sample Status |            | NORMAL      | NORMAL      | NORMAL      | NORMAL      |
| OIL           | CONDITI    | ON          |             |             |             |
| /isc @ 40°C   | cSt        | 99.1        | <b>106</b>  | O 124       | 194         |
| ii con        | IT A BAIRI |             |             |             |             |

| CONTAMINATION |     |             |          |          |            |  |  |
|---------------|-----|-------------|----------|----------|------------|--|--|
| Water         | %   | NEG         | NEG      | NEG      | NEG        |  |  |
| Silicon       | ppm | <b>5</b>    | <b>5</b> | <b>5</b> | <b>O</b> 1 |  |  |
| Sodium        | ppm | <b>0</b> <1 | O 1      | O 2      | <b>4</b>   |  |  |
| Potassium     | ppm | <b>1</b>    | O 1      | <b>1</b> | O 1        |  |  |
|               |     |             |          |          |            |  |  |

| WEA        | R METALS |             |      |      |          |
|------------|----------|-------------|------|------|----------|
| Iron       | ppm      | <b>21</b>   | O 20 | O 20 | ○ 33     |
| Copper     | ppm      | <b>0</b> <1 | O <1 | O <1 | <b>1</b> |
| Lead       | ppm      | <b>0</b>    | O 0  | O <1 | O <1     |
| Tin        | ppm      | <b>0</b>    | 0    | 0    | 0        |
| Aluminum   | ppm      | <b>1</b>    | O <1 | O <1 | O <1     |
| Chromium   | ppm      | <b>0</b>    | O <1 | 0    | O <1     |
| Molybdenum | ppm      | <b>0</b>    | 0    | O 0  | 0        |
| Nickel     | ppm      | <b>0</b>    | 0    | 0    | O <1     |
| Titanium   | ppm      | <b>0</b>    | O 0  | 0    | O <1     |
| Silver     | ppm      | 0           | 0    | <1   | 0        |
| Manganese  | ppm      | <b>0</b>    | O <1 | O 0  | <b>1</b> |
| Vanadium   | ppm      | 0           | 0    | 0    | 0        |

| •          |        |             | _          | _           | •      |  |
|------------|--------|-------------|------------|-------------|--------|--|
| Vanadium   | ppm    | 0           | 0          | 0           | 0      |  |
|            |        |             |            |             |        |  |
| ADDITIVES  |        |             |            |             |        |  |
| - ADD      | HIIVES |             |            |             |        |  |
| Calcium    | ppm    | <b>23</b>   | <b>18</b>  | O 22        | O 13   |  |
| Magnesium  | ppm    | <b>2</b>    | O 2        | <b>2</b>    | O 2    |  |
| Zinc       | ppm    | <b>25</b>   | O 21       | <b>20</b>   | O 24   |  |
| Phosphorus | ppm    | <b>1273</b> | O 1364     | <b>1419</b> | O 1635 |  |
| Barium     | ppm    | <b>0</b>    | O          | <1          | 0      |  |
| Boron      | ppm    | <b>282</b>  | <b>270</b> | O 192       | O 1    |  |
|            |        |             |            |             |        |  |

### **GRAPHS**

Report Id: LIESPR [WCAMIS] 02613492 (Generated: 02/05/2024 15:12:05) Rev: 1

Contact/Location: Dustin Fluet - LIESPR