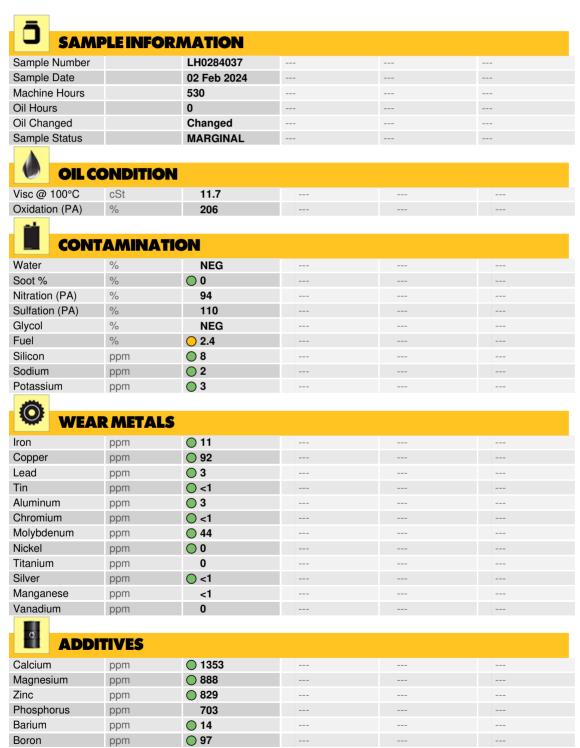

#### Diagnosis

The oil change at the time of sampling has been noted. Resample at the next service interval to monitor. No other corrective action is recommended at this time. Please specify the brand, type, and viscosity of the oil on your next sample.Metal levels are typical for a new component breaking in. Light fuel dilution occurring. No other contaminants were detected in the oil. Viscosity of sample indicates oil is within SAE 30 range, advise investigate. The condition of the oil is acceptable for the time in service.