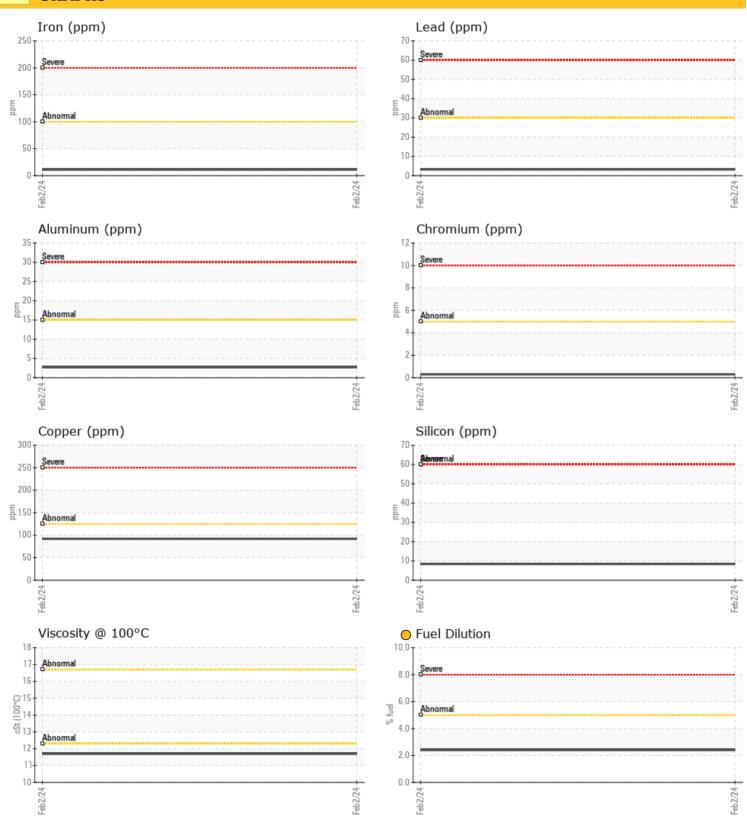

N DRIVE BURLINGTON, ON CA L7L 5Z8

Contact: Steve Lehto steve.lehto@liebherr.com

T: (905)319-9222 F: (905)319-6617

#### Diagnosis

The oil change at the time of sampling has been noted. Resample at the next service interval to monitor. No other corrective action is recommended at this time. Please specify the brand, type, and viscosity of the oil on your next sample.Metal levels are typical for a new component breaking in. Light fuel dilution occurring. No other contaminants were detected in the oil. Viscosity of sample indicates oil is within SAE 30 range, advise investigate. The condition of the oil is acceptable for the time in service.

Depot:LIEMISUnique No:5722750Signed:Kevin MarsonReport Date:07 Feb 2024

Contact/Location: Steve Lehto - LIEMIS

## LIEBHERR







#### **GRAPHS**