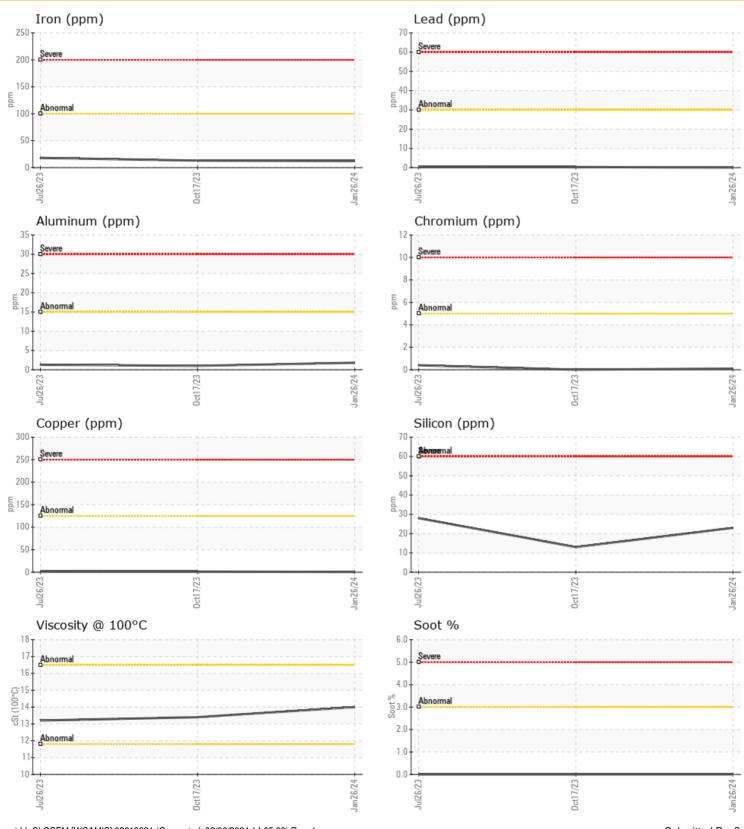

### **GRAPHS**

#### Diagnosis

Resample at the next service interval to monitor. All component wear rates are normal. There is no indication of any contamination in the oil. The condition of the oil is acceptable for the time in service.