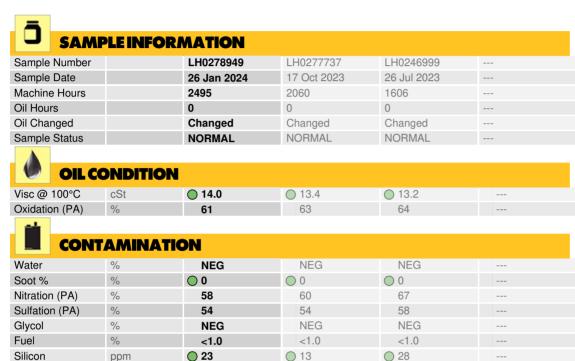

## LIEBHERR R924 054969-1487 - Diesel Engine

Sample No: LH0278949

Sodium

Potassium

Oil Type: PETRO CANADA 10W40

| WEAR METALS |     |             |          |           |  |  |  |  |
|-------------|-----|-------------|----------|-----------|--|--|--|--|
| Iron        | ppm | <b>12</b>   | O 13     | <b>18</b> |  |  |  |  |
| Copper      | ppm | <b>0</b> <1 | 0 1      | O 2       |  |  |  |  |
| Lead        | ppm | <b>0</b>    | O <1     | O <1      |  |  |  |  |
| Tin         | ppm | <b>0</b>    | O 0      | 0         |  |  |  |  |
| Aluminum    | ppm | <b>2</b>    | <b>1</b> | O 1       |  |  |  |  |
| Chromium    | ppm | <b>0</b> <1 | O 0      | O <1      |  |  |  |  |
| Molybdenum  | ppm | <b>58</b>   | O 61     | <b>59</b> |  |  |  |  |
| Nickel      | ppm | <b>0</b>    | O <1     | O 0       |  |  |  |  |
| Titanium    | ppm | 0           | 0        | 0         |  |  |  |  |
| Silver      | ppm | <b>0</b>    | O <1     | 0         |  |  |  |  |
| Manganese   | ppm | <b>0</b>    | O 0      | O <1      |  |  |  |  |
| Vanadium    | ppm | 0           | 0        | 0         |  |  |  |  |

02

 $\bigcirc$  3

| ADDITIVES  |     |             |            |             |  |  |  |  |
|------------|-----|-------------|------------|-------------|--|--|--|--|
| Calcium    | ppm | <b>1071</b> | O 1064     |             |  |  |  |  |
| Magnesium  | ppm | <b>970</b>  | 994        | 1021        |  |  |  |  |
| Zinc       | ppm | <b>1173</b> | O 1212     | O 1224      |  |  |  |  |
| Phosphorus | ppm | <b>992</b>  | O 1002     | <b>1050</b> |  |  |  |  |
| Barium     | ppm | <b>0</b>    | <1         | O 0         |  |  |  |  |
| Boron      | ppm | <b>3</b>    | <b>O</b> 4 | <b>5</b>    |  |  |  |  |

#### Diagnosis

Resample at the next service interval to monitor. All component wear rates are normal. There is no indication of any contamination in the oil. The condition of the oil is acceptable for the time in service.