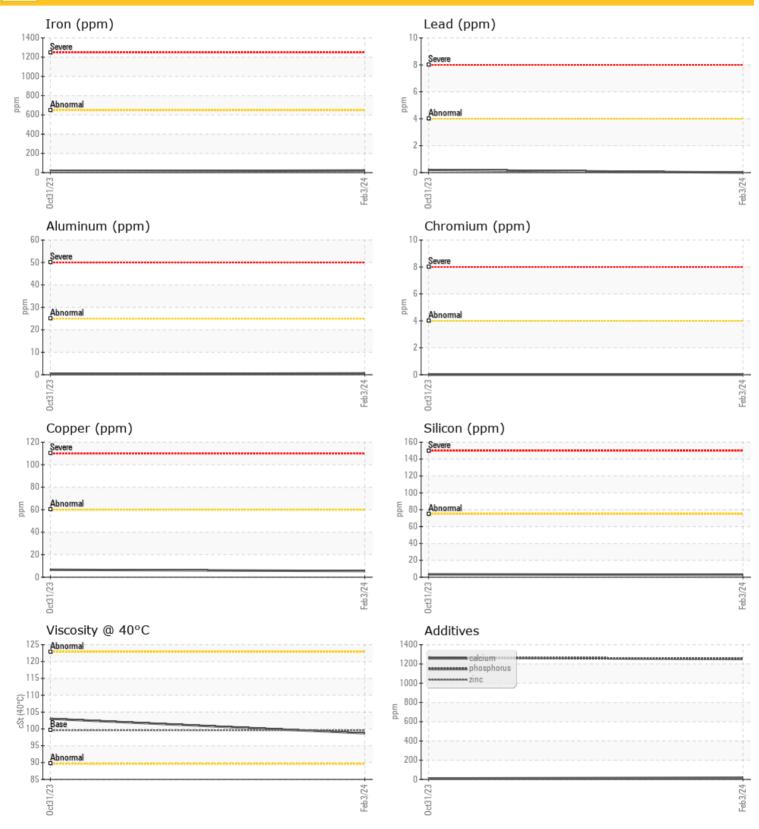

## **SAMPLE INFORMATION**

| Sample Number   | LH0131740   | LH0271335   | <br> |
|-----------------|-------------|-------------|------|
| Sample Date     | 03 Feb 2024 | 31 Oct 2023 | <br> |
| Machine Hours   | 2067        | 1062        | <br> |
| Oil Hours       | 0           | 0           | <br> |
| Oil Changed     | Changed     | Changed     | <br> |
| Sample Status   | NORMAL      | NORMAL      | <br> |
|                 |             |             |      |
| OIL CONDITION   |             |             |      |
| Visc @ 40°C cSt | 98.7        | 0 103       | <br> |
|                 |             |             |      |

|           | NTAMINA | TION |     |      |
|-----------|---------|------|-----|------|
| Water     | %       | NEG  | NEG | <br> |
| Silicon   | ppm     | 03   | 03  | <br> |
| Sodium    | ppm     | 03   | 2   | <br> |
| Potassium | ppm     | 01   | 0   | <br> |

|            | <b>R</b> METALS |             |      |      |
|------------|-----------------|-------------|------|------|
|            |                 |             |      |      |
| Iron       | ppm             | 0 22        | 0 14 | <br> |
| Copper     | ppm             | 06          | 07   | <br> |
| Lead       | ppm             | 0 🔘         | ◯ <1 | <br> |
| Tin        | ppm             | 0 🔘         | 0    | <br> |
| Aluminum   | ppm             | <b>○</b> <1 | ◯ <1 | <br> |
| Chromium   | ppm             | 0 🔘         | 0    | <br> |
| Molybdenum | ppm             | 0 🔘         | 0    | <br> |
| Nickel     | ppm             | 0 🔘         | 0    | <br> |
| Titanium   | ppm             | 0 🔘         | 0    | <br> |
| Silver     | ppm             | 0           | <1   | <br> |
| Manganese  | ppm             | 0 🔘         | 0    | <br> |
| Vanadium   | ppm             | 0           | 0    | <br> |

#### ٥ **ADDITIVES** Calcium 0 18 ppm 011 Magnesium ppm ○ <1 ○ <1 0 10 Zinc 013 ppm 0 1266 Phosphorus ppm 0 1252 Barium 0 ppm ○ <1

0 315

## Diagnosis

Resample at the next service interval to monitor.All component wear rates are normal. There is no indication of any contamination in the oil. The condition of the oil is acceptable for the time in service.