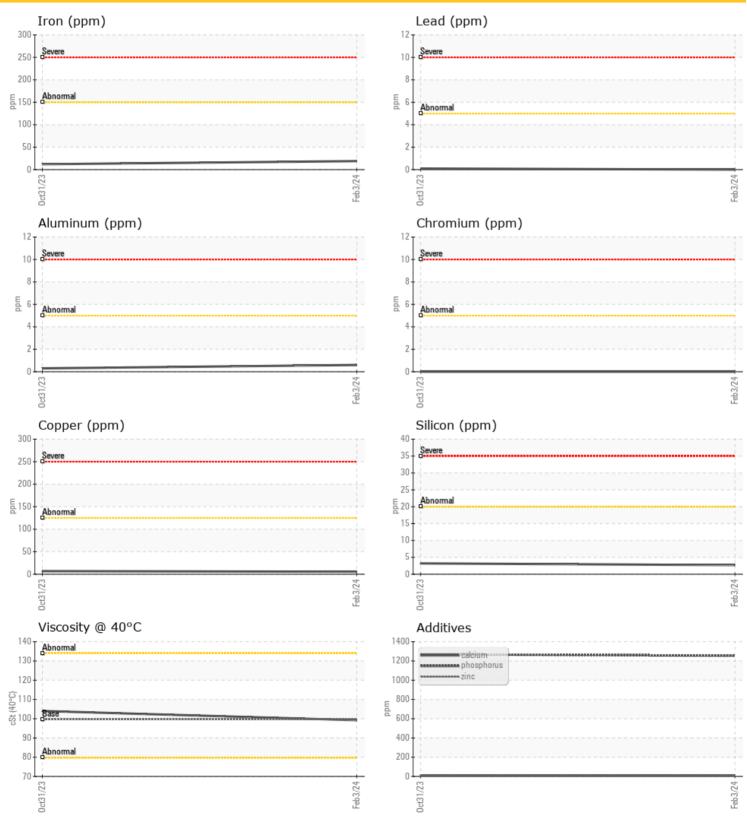

### LIEBHERR LH60M 147037-1217 - Rear Differential

Sample No: LH0131743

Oil Type: PETRO CANADA TRAXON 75W90 SYNTHETIC

| _               |             |             |      |
|-----------------|-------------|-------------|------|
| SAMPLEI         | NFORMATION  |             |      |
| Sample Number   | LH0131743   | LH0271327   | <br> |
| Sample Date     | 03 Feb 2024 | 31 Oct 2023 | <br> |
| Machine Hours   | 2037        | 1062        | <br> |
| Oil Hours       | 0           | 0           | <br> |
| Oil Changed     | Changed     | Changed     | <br> |
| Sample Status   | NORMAL      | NORMAL      | <br> |
|                 |             |             |      |
| OIL COND        | ITION       |             |      |
| Visc @ 40°C cSt | 99.2        | O 104       | <br> |
|                 |             |             |      |
| CONTAM          | INATION     |             |      |

| CONT      | AMINATIO | ON          |          |      |
|-----------|----------|-------------|----------|------|
| Water     | %        | NEG         | NEG      | <br> |
| Silicon   | ppm      | <b>3</b>    | <b>3</b> | <br> |
| Sodium    | ppm      | <b>2</b>    | O 2      | <br> |
| Potassium | ppm      | <b>0</b> <1 | O 0      | <br> |
|           |          |             |          |      |

| <b>(0)</b> |        |           |      |      |
|------------|--------|-----------|------|------|
| ₩ WEA      | R META | LS        |      |      |
| Iron       | ppm    | <b>19</b> | O 12 | <br> |
| Copper     | ppm    | <b>6</b>  | O 7  | <br> |
| Lead       | ppm    | <b>0</b>  | O <1 | <br> |
| Tin        | ppm    | <b>0</b>  | O 0  | <br> |
| Aluminum   | ppm    | <1        | O <1 | <br> |
| Chromium   | ppm    | <b>0</b>  | O 0  | <br> |
| Molybdenum | ppm    | <b>0</b>  | O 0  | <br> |
| Nickel     | ppm    | <b>0</b>  | O <1 | <br> |
| Titanium   | ppm    | 0         | 0    | <br> |
| Silver     | ppm    | 0         | <1   | <br> |
| Manganese  | ppm    | <b>0</b>  | O 0  | <br> |
| Vanadium   | ppm    | 0         | 0    | <br> |
|            |        |           |      |      |

| ADDITIVES  Calcium ppm 11 11    |
|---------------------------------|
|                                 |
| Calcium ppm 11 11               |
| Out. 0 11                       |
| Magnesium                       |
| Zinc ppm 0 10                   |
| Phosphorus ppm <b>1254</b> 1269 |
| Barium                          |
| Boron ppm 312 313               |

#### Diagnosis

Resample at the next service interval to monitor. All component wear rates are normal. There is no indication of any contamination in the oil. The condition of the oil is acceptable for the time in service.

#### **GRAPHS**