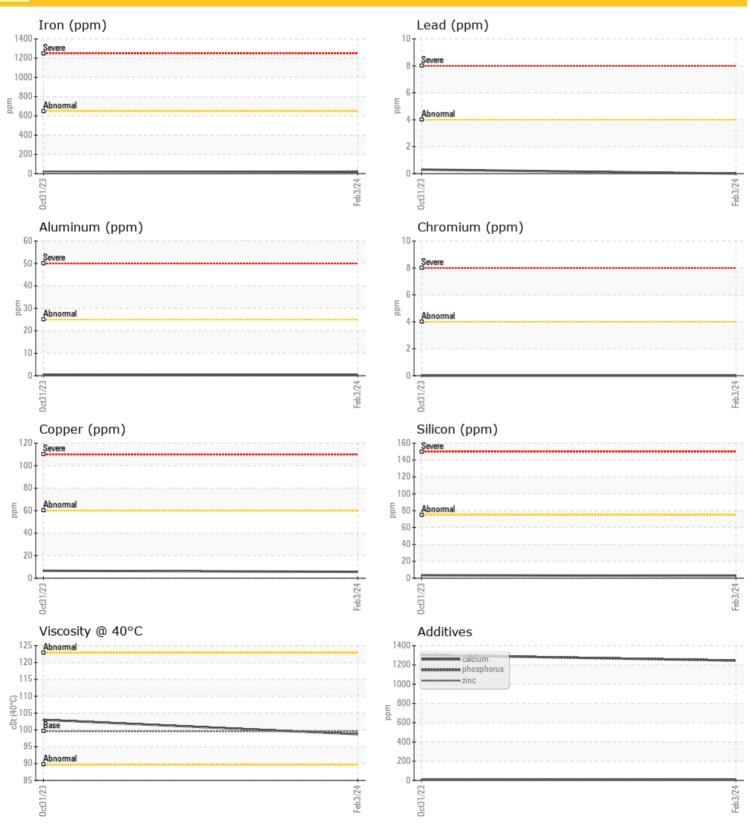

### LIEBHERR LH60M 147037-1217 - Rear Left Wheel Hub

Sample No: LH0131741

Oil Type: PETRO CANADA TRAXON 75W90 SYNTHETIC

| 5             |          |             |             |      |
|---------------|----------|-------------|-------------|------|
| SAM           | PLE INFO | RMATION     |             |      |
| Sample Number |          | LH0131741   | LH0271334   | <br> |
| Sample Date   |          | 03 Feb 2024 | 31 Oct 2023 | <br> |
| Machine Hours |          | 2067        | 1062        | <br> |
| Oil Hours     |          | 0           | 0           | <br> |
| Oil Changed   |          | Changed     | Changed     | <br> |
| Sample Status |          | NORMAL      | NORMAL      | <br> |
|               |          |             |             |      |
| OIL C         | ONDITIO  | N           |             |      |
| Visc @ 40°C   | cSt      | <b>98.7</b> | O 103       | <br> |
| - 1 min       |          |             |             |      |

| CONTAMINATION |     |              |            |  |  |  |  |
|---------------|-----|--------------|------------|--|--|--|--|
| Water         | %   | NEG          | NEG        |  |  |  |  |
| Silicon       | ppm | <b>3</b>     | O 4        |  |  |  |  |
| Sodium        | ppm | <b>3</b>     | 0 2        |  |  |  |  |
| Potassium     | ppm | <b>()</b> <1 | <b>O</b> 0 |  |  |  |  |
|               |     |              |            |  |  |  |  |

| <b>(0)</b> |         |           |          |      |
|------------|---------|-----------|----------|------|
| ₩ WEA      | AR META | LS        |          |      |
| Iron       | ppm     | <b>20</b> | O 13     | <br> |
| Copper     | ppm     | <b>6</b>  | O 7      | <br> |
| Lead       | ppm     | <b>0</b>  | O <1     | <br> |
| Tin        | ppm     | <b>0</b>  | O 0      | <br> |
| Aluminum   | ppm     | <1        | O <1     | <br> |
| Chromium   | ppm     | <b>0</b>  | O 0      | <br> |
| Molybdenum | ppm     | <b>0</b>  | <b>0</b> | <br> |
| Nickel     | ppm     | <b>0</b>  | O <1     | <br> |
| Titanium   | ppm     | <b>0</b>  | O 0      | <br> |
| Silver     | ppm     | <1        | <1       | <br> |
| Manganese  | ppm     | <b>0</b>  | O 0      | <br> |
| Vanadium   | ppm     | 0         | 0        | <br> |
|            |         |           |          |      |

| Vanadium   | ppm   | 0            | 0           |  |  |  |
|------------|-------|--------------|-------------|--|--|--|
| ADDITIVES  |       |              |             |  |  |  |
|            | IIAE2 |              |             |  |  |  |
| Calcium    | ppm   | <b>11</b>    | <b>1</b> 1  |  |  |  |
| Magnesium  | ppm   | <b>()</b> <1 | O <1        |  |  |  |
| Zinc       | ppm   | <b>9</b>     | O 10        |  |  |  |
| Phosphorus | ppm   | <b>1245</b>  | <b>1303</b> |  |  |  |
| Barium     | ppm   | <b>0</b>     | O <1        |  |  |  |
| Boron      | ppm   | ○ 306        | ○ 318       |  |  |  |

#### Diagnosis

F: (604)526-8597

Resample at the next service interval to monitor. All component wear rates are normal. There is no indication of any contamination in the oil. The condition of the oil is acceptable for the time in service.

#### **GRAPHS**