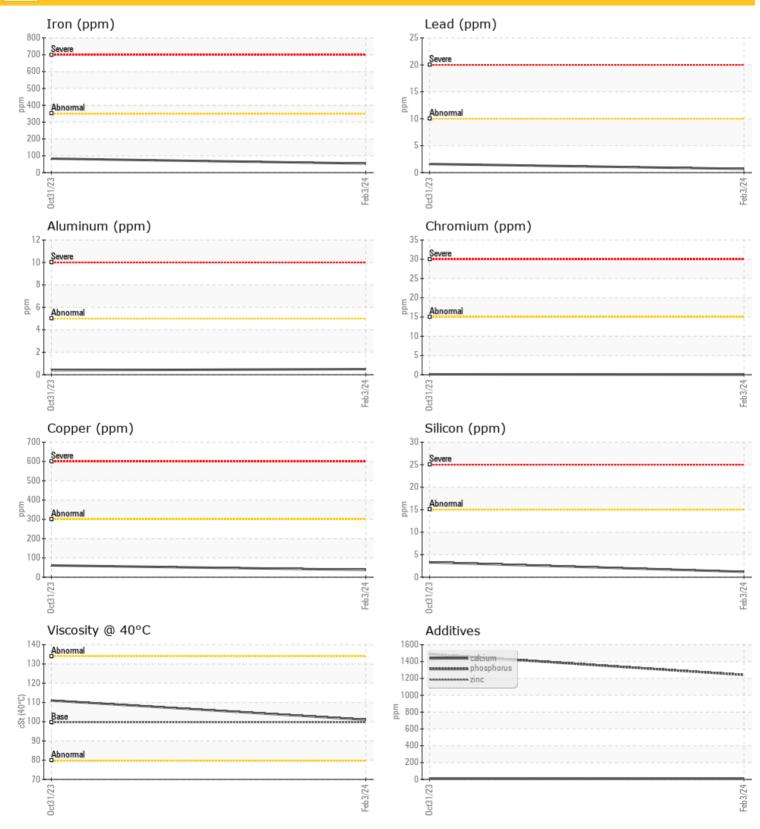

### SAMPLE INFORMATION

|                 | _            |             |  |  |  |
|-----------------|--------------|-------------|--|--|--|
| Sample Number   | LH0131745    | LH0271331   |  |  |  |
| Sample Date     | 03 Feb 2024  | 31 Oct 2023 |  |  |  |
| Machine Hours   | 2067         | 1062        |  |  |  |
| Oil Hours       | 0            | 0           |  |  |  |
| Oil Changed     | Changed      | Changed     |  |  |  |
| Sample Status   | NORMAL       | NORMAL      |  |  |  |
|                 |              |             |  |  |  |
|                 |              |             |  |  |  |
| Visc @ 40°C cSt | <b>0</b> 101 | 0 111       |  |  |  |
| <b>11</b>       |              |             |  |  |  |

| Water     | %   | NEG  | NEG |  |  |
|-----------|-----|------|-----|--|--|
| Silicon   | ppm | 01   | ○ 3 |  |  |
| Sodium    | ppm | ○ <1 | 2   |  |  |
| Potassium | ppm | ○ <1 | 0   |  |  |

| Ä          |                |                  |      |      |
|------------|----------------|------------------|------|------|
| WE/        | <b>R METAL</b> | 5                |      |      |
| Iron       | ppm            | 54               | 0 83 | <br> |
| Copper     | ppm            | 0 38             | 0 61 | <br> |
| Lead       | ppm            | <br><1           | 0 2  | <br> |
| Tin        | ppm            | 0 2              | 0 4  | <br> |
| Aluminum   | ppm            | <b>○</b> <1      | ○ <1 | <br> |
| Chromium   | ppm            | 0 🔘              | ○ <1 | <br> |
| Molybdenum | ppm            | 0 🔘              | 0    | <br> |
| Nickel     | ppm            | <mark></mark> <1 | 0    | <br> |
| Titanium   | ppm            | 0                | 0    | <br> |
| Silver     | ppm            | 2                | <1   | <br> |
| Manganese  | ppm            | 0                | ◯ <1 | <br> |
| Vanadium   | ppm            | 0                | 0    | <br> |

| <b>ADD</b> | ITIVES |             |        |      |
|------------|--------|-------------|--------|------|
| Calcium    | ppm    | 0 12        | 0 12   | <br> |
| Magnesium  | ppm    | 0 2         | ○ <1   | <br> |
| Zinc       | ppm    | <b>0</b> 10 | 0 12   | <br> |
| Phosphorus | ppm    | 0 1241      | 0 1488 | <br> |
| Barium     | ppm    | 0           | 2      | <br> |
| Boron      | ppm    | 0 304       | 0 227  | <br> |